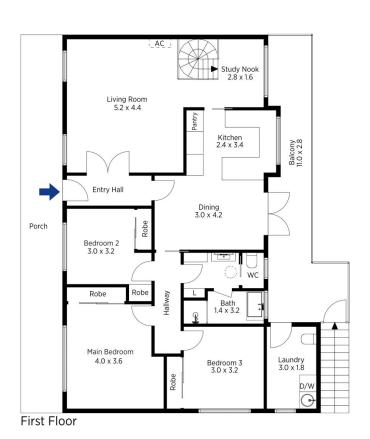

## 21 Glenelgin Road Winmalee NSW

LOCATION - Located in a popular cul de sac, just 850m to local shops & bus and within 3km of schools.

STYLE - Brick home with tile roof with downstairs retreat. LAYOUT - Generous main living room with study nook, dining space, three bedrooms on entry level all with built ins and separate 4th bedroom downstairs ideal for teenage retreat, contemporary three way bathroom renovation.

FEATURES - Renovated kitchen with stone benchtops, dishwasher and gas cooking, reverse cycle AC and gas heating, polished timber floors, downlights, undercover rear deck enjoying a beautiful bush outlook across the valley, partially level landscaped backyard with side vehicle access allowing off street parking for multiple cars/boat/caravan.

For full version visit the website

First Floor

The floor plan is not to scale; missaurements are indicative and in metres. All features included in this 3D plan are for inspiration purposes only. This is not an exact replica of the property or the position of exterior elements. Plans should not be relied on. Interested parties should make and rely on their own enquire