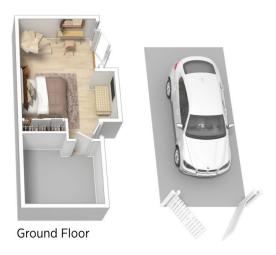

## 21 Glenelgin Road Winmalee NSW

LOCATION - Located in a popular cul de sac, just 850m to local shops & bus and within 3km of schools.

STYLE - Brick home with tile roof with downstairs retreat. LAYOUT - Generous main living room with study nook, dining space, three bedrooms on entry level all with built ins and separate 4th bedroom downstairs ideal for teenage retreat, contemporary three way bathroom renovation.

## 21 Glenelgin Road, Winmalee

ef floor plan is not to scale; measurements are indicative and in metres. Exterior elements are not in position. Plans should not be relied on. Interested parties should make and rely on their own enquiries

Produced by **DIAKRIT** 