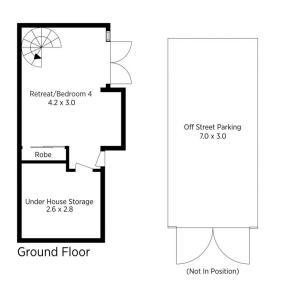

## 21 Glenelgin Road Winmalee NSW

LOCATION - Located in a popular cul de sac, just 850m to local shops & bus and within 3km of schools.

STYLE - Brick home with tile roof with downstairs retreat. LAYOUT - Generous main living room with study nook, dining space, three bedrooms on entry level all with built ins and separate 4th bedroom downstairs ideal for teenage retreat, contemporary three way bathroom renovation.

## 21 Glenelgin Road, Winmalee

ef floor plan is not to scale; measurements are indicative and in metres. Exterior elements are not in position. Plans should not be relied on. Interested parties should make and rely on their own enquiries

Produced by **DIAKRIT** 