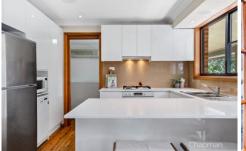

FEATURES - Renovated kitchen with stone benchtops, dishwasher and gas cooking, reverse cycle AC and gas heating, polished timber floors, downlights, undercover rear deck enjoying a beautiful bush outlook across the valley, partially level landscaped backyard with side vehicle access allowing off street parking for multiple cars/boat/caravan.