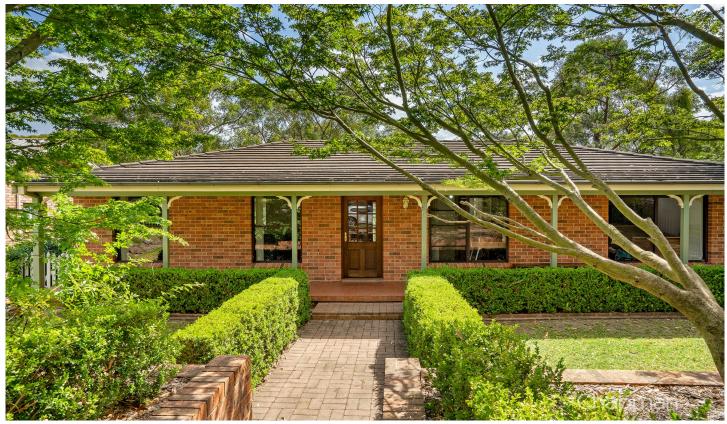

## 21 Glenelgin Road Winmalee NSW

LOCATION - Located in a popular cul de sac, just 850m to local shops & bus and within 3km of schools.

STYLE - Brick home with tile roof with downstairs retreat. LAYOUT - Generous main living room with study nook, dining space, three bedrooms on entry level all with built ins and separate 4th bedroom downstairs ideal for teenage retreat, contemporary three way bathroom renovation.

FEATURES - Renovated kitchen with stone benchtops, dishwasher and gas cooking, reverse cycle AC and gas heating, polished timber floors, downlights, undercover rear deck enjoying a beautiful bush outlook across the valley, partially level landscaped backyard with side vehicle access allowing off street parking for multiple cars/boat/caravan.