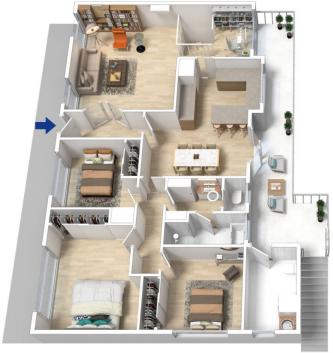

## 21 Glenelgin Road Winmalee NSW

LOCATION - Located in a popular cul de sac, just 850m to local shops & bus and within 3km of schools.

STYLE - Brick home with tile roof with downstairs retreat. LAYOUT - Generous main living room with study nook, dining space, three bedrooms on entry level all with built ins and separate 4th bedroom downstairs ideal for teenage retreat, contemporary three way bathroom renovation.

FEATURES - Renovated kitchen with stone benchtops, dishwasher and gas cooking, reverse cycle AC and gas heating, polished timber floors, downlights, undercover rear deck enjoying a beautiful bush outlook across the valley, partially level landscaped backyard with side vehicle access allowing off street parking for multiple cars/boat/caravan.

For full version visit the website

First Floor

The floor plan is not to scale; missaurements are indicative and in metres. All features included in this 3D plan are for inspiration purposes only. This is not an exact replica of the property or the position of exterior elements. Plans should not be relied on. Interested parties should make and rely on their own enquire