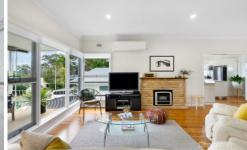

STYLE: Single level cottage recently updated through out, surrounded by easy care gardens. Inviting interiors are beautifully renovated creating a bright + relaxed atmosphere.

LAYOUT: Large skylit open living / dining with glass sliding doors creating seamless flow to outside, 4 bedrooms with built-in robes, bathroom, separate toilet, laundry with additional shower & toilet.