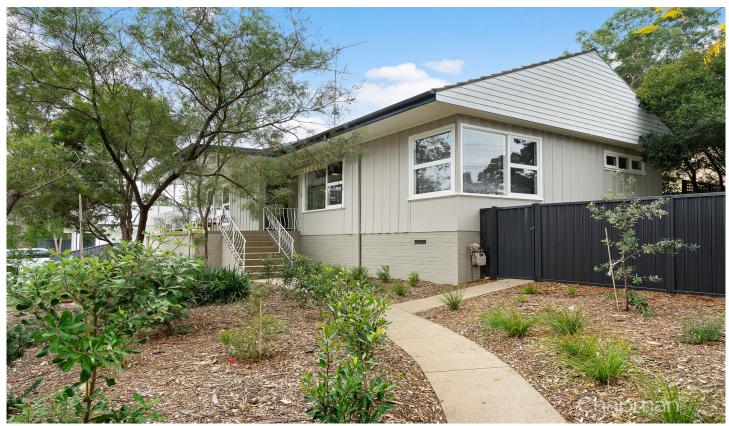

## 38 Old Bathurst Road Blaxland NSW

LOCATION: High set commanding position on a corner block of approx. 619sqm with elevated distant mountain & bush views. Superb location, situated a short 140m (approx.) to Blaxland East shops, local primary school & Thomas park w/-in 400m, near level walk close to 13min (1km) to rail & close proximity to public bus services'. Front access to property facing Reserve Avenue.

STYLE: Single level cottage recently updated through out, surrounded by easy care gardens. Inviting interiors are beautifully renovated creating a bright + relaxed atmosphere.

LAYOUT: Large skylit open living / dining with glass sliding doors creating seamless flow to outside, 4 bedrooms with built-in robes, bathroom, separate toilet, laundry with additional shower & toilet.