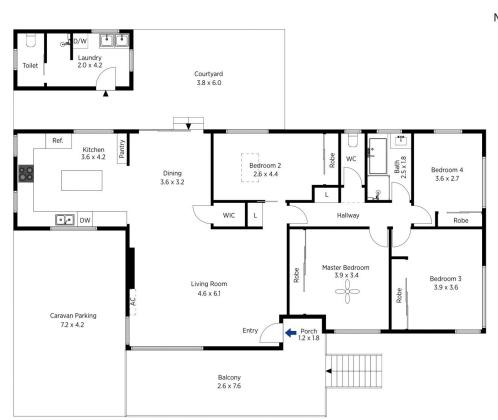

STYLE: Single level cottage recently updated through out, surrounded by easy care gardens. Inviting interiors are beautifully renovated creating a bright + relaxed atmosphere.

LAYOUT: Large skylit open living / dining with glass sliding doors creating seamless flow to outside, 4 bedrooms with built-in robes, bathroom, separate toilet, laundry with additional shower & toilet.

## 38 Old Bathurst Road, Blaxland

The floor plan is not to scale; measurements are indicative and in metres. Exterior elements are not in position. Plans should not be relied on. Interested parties should make and rely on their own enquiries.