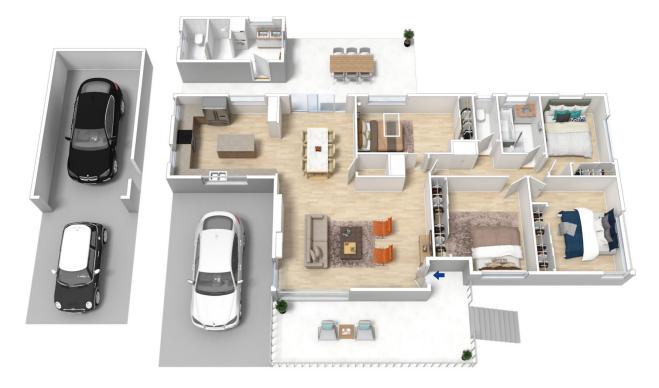

STYLE: Single level cottage recently updated through out, surrounded by easy care gardens. Inviting interiors are beautifully renovated creating a bright + relaxed atmosphere.

LAYOUT: Large skylit open living / dining with glass sliding doors creating seamless flow to outside, 4 bedrooms with built-in robes, bathroom, separate toilet, laundry with additional shower & toilet.

For full version visit the website

4 🕮 2 📛 3 🖨

Type : House Price : \$ 720,000 Land Size : 619 sqm

View : https://www.chapmanrealestate.com.au/sale /nsw/blue-mountains-surrounds/blaxland/res

idential/house/7161148

## 38 Old Bathurst Road, Blaxland

The floor plan is not to scale; measurements are indicative and in metres. Exterior elements are not in position. Plans should not be relied on. Interested parties should make and rely on their own enquiries.