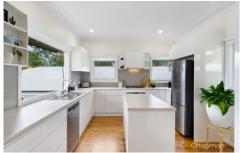

STYLE: Single level cottage recently updated through out, surrounded by easy care gardens. Inviting interiors are beautifully renovated creating a bright + relaxed atmosphere.

LAYOUT: Large skylit open living / dining with glass sliding doors creating seamless flow to outside, 4 bedrooms with built-in robes, bathroom, separate toilet, laundry with additional shower & toilet.