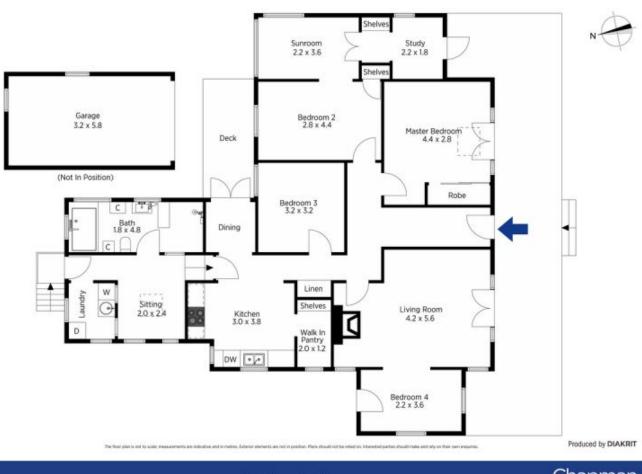

# 4 🎮 1 🚔 1 🚘

| Туре      | : House    |
|-----------|------------|
| Price     | :\$850,000 |
| Land Size | : 1138 sqm |

View

: https://www.chapmanrealestate.com.au/sale /nsw/blue-mountains-surrounds/leura/reside ntial/house/7161145