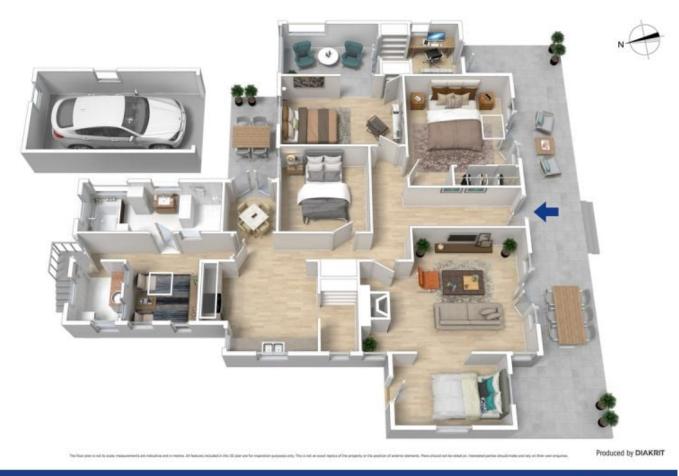

# 4 🎮 1 🚔 1 🚘

| Туре      | : House    |
|-----------|------------|
| Price     | :\$850,000 |
| Land Size | : 1138 sqm |

View

: https://www.chapmanrealestate.com.au/sale /nsw/blue-mountains-surrounds/leura/reside ntial/house/7161145