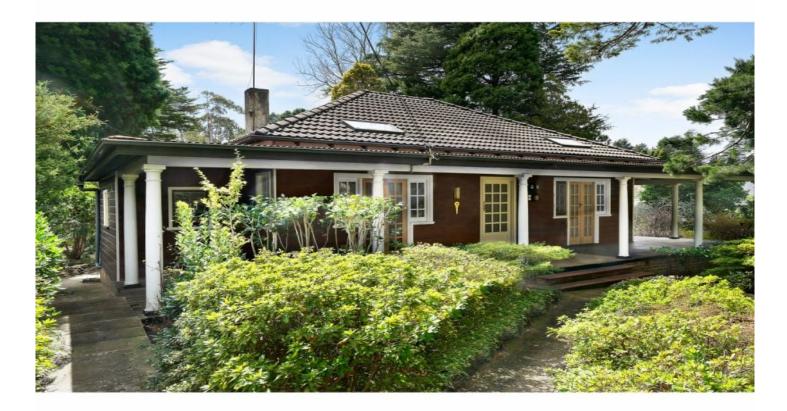

### 24 Malvern Road Leura NSW

LOCATION - Set on a generous 1,138m2 (approx.) land parcel in a blue ribbon street of South Leura, this exceptional home is only 750m to the cosmopolitan lifestyle that Leura Village offers with shops, boutiques, cafes and restaurants plus Leura train station.

STYLE - From the moment you step through the front gate, the warmth and character of this home is evident. Be enchanted by the old-world façade that stands impressively amongst the established trees and gardens with visiting birdlife. Once inside, the sun-bathed interiors are rich with period charm and the recent renovations cleverly echo the original features, such as timber floors, high ceilings, leadlight windows and French doors.