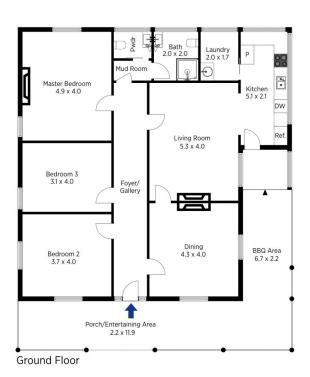

LAYOUT - Formal and informal living, 3 Bedrooms, updated bathroom, powder room, laundry and country-style kitchen. The functional layout offers a myriad of uses for the discerning buyer, including a large downstairs space with its own private entry accessing another 3 versatile rooms and additional bathroom/laundry. Plenty of off-street

Ground Floor Lower Ground

Produced by **DIAKRIT** 