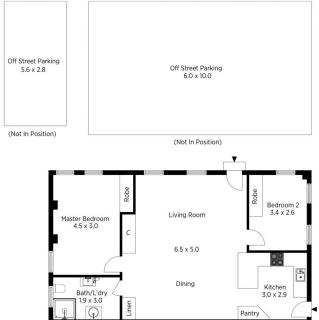

LAYOUT - Formal and informal living, 3 Bedrooms, updated bathroom, powder room, laundry and country-style kitchen. The functional layout offers a myriad of uses for the discerning buyer, including a large downstairs space with its own private entry accessing another 3 versatile rooms and additional bathroom/laundry. Plenty of off-street