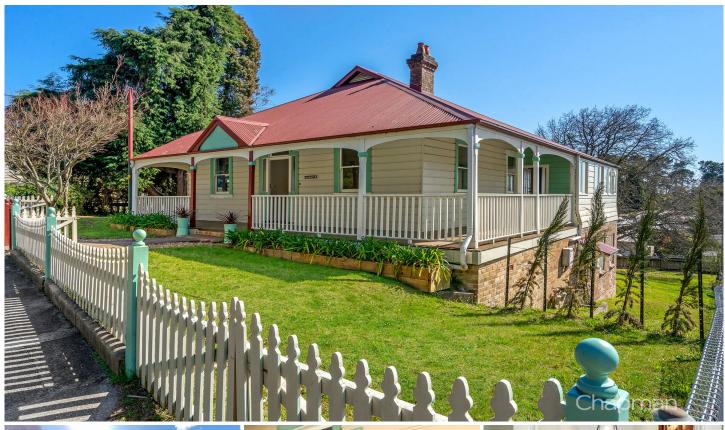

STYLE - Welcome to "Ellamatta", an indigenous name for "My Home" - Circa 1910. This beautiful period residence of significant proportions oozes appeal, from the wrap around veranda, classic timber cladding and metal roof, with an outstanding street presence.

## **5 Badgery Crescent Lawson NSW**

LOCATION - Within easy reach of local bowling club, station, shops, cafes, restaurants and services are all reached on a level, short walk. Nearby too are Lawson pool and the waterfalls.