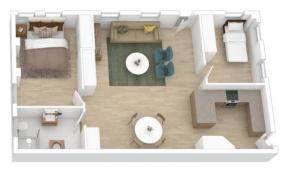

LAYOUT - Formal and informal living, 3 Bedrooms, updated bathroom, powder room, laundry and country-style kitchen. The functional layout offers a myriad of uses for the discerning buyer, including a large downstairs space with its own private entry accessing another 3 versatile rooms and additional bathroom/laundry. Plenty of off-street

## 5 Badgery Crescent, Lawson

Lower Ground

Produced by **DIAKRIT** 