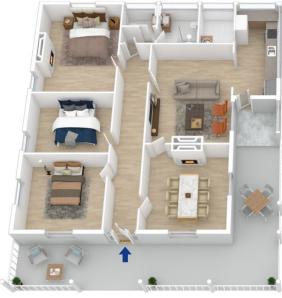

LAYOUT - Formal and informal living, 3 Bedrooms, updated bathroom, powder room, laundry and country-style kitchen. The functional layout offers a myriad of uses for the discerning buyer, including a large downstairs space with its own private entry accessing another 3 versatile rooms and additional bathroom/laundry. Plenty of off-street

## 5 Badgery Crescent, Lawson

Lower Ground

Produced by **DIAKRIT** 