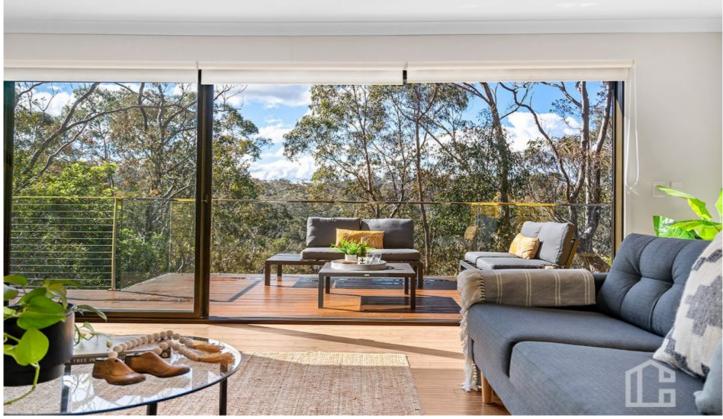

STYLE - A charming split level home set on a large block with stunning bush views..

LAYOUT - Open plan lounge, with stack sliding doors flowing through to the outdoor entertaining area, spacious kitchen and dining area, upstairs features three large bedrooms, main bedroom with ensuite and large windows overlooking the private bush views, large central main