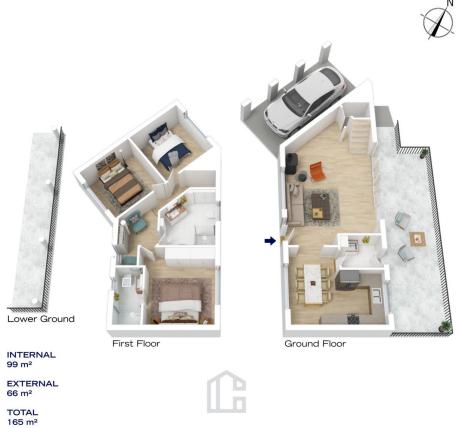

## 3 HOVEA PLACE, WOODFORD

The floor plan is not to scale; measurements are indicative and in metres. All features included in this 3D plan are for inspiration purposes only.

This is not an exact replica of the property or the position of exterior elements. Plans should not be relied on. Interested parties should make and rely on their own e

The floor plan is not to scale; measurements are indicative and in metres. Exterior elements are not in position.