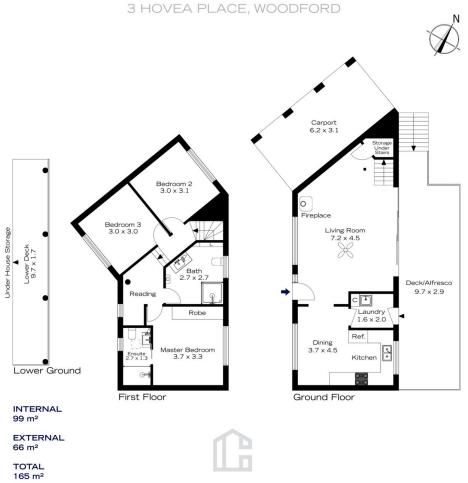

## 3 HOVEA PLACE, WOODFORD

The floor plan is not to scale; measurements are indicative and in metres. All features included in this 3D plan are for inspiration purposes only.

This is not an exact replica of the property or the position of exterior elements. Plans should not be relied on. Interested parties should make and rely on their own e

The floor plan is not to scale; measurements are indicative and in metres. Exterior elements are not in position.