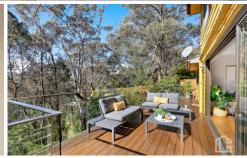

STYLE - A charming split level home set on a large block with stunning bush views..

LAYOUT - Open plan lounge, with stack sliding doors flowing through to the outdoor entertaining area, spacious kitchen and dining area, upstairs features three large bedrooms, main bedroom with ensuite and large windows overlooking the private bush views, large central main