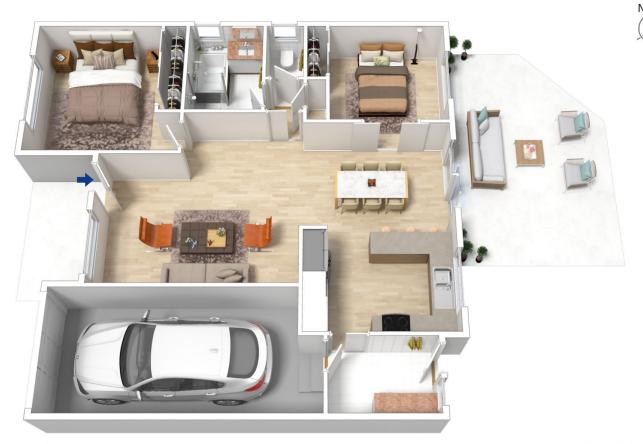

LAYOUT - Spacious open plan living and dining, 2 bedrooms with built-in robes, large laundry and internal access to garage. Paved rear courtyard/garden with shed and gate access to visitor parking. Fully fenced.

FEATURES - Well fitted kitchen with electric cooktop, range hood, wall oven, large pantry and plenty of cupboard and bench space. Split system reverse cycle air-conditioner, ceiling fan in main bedroom, fresh paint, loads of storage and a sensible bathroom with separate shower, bath and toilet. Versatile 2nd bedroom with built-in

## Chapman

Produced by **DIAKRIT** 

Chapman

6 / 56 Old Bathurst Road, Blaxland

Ν