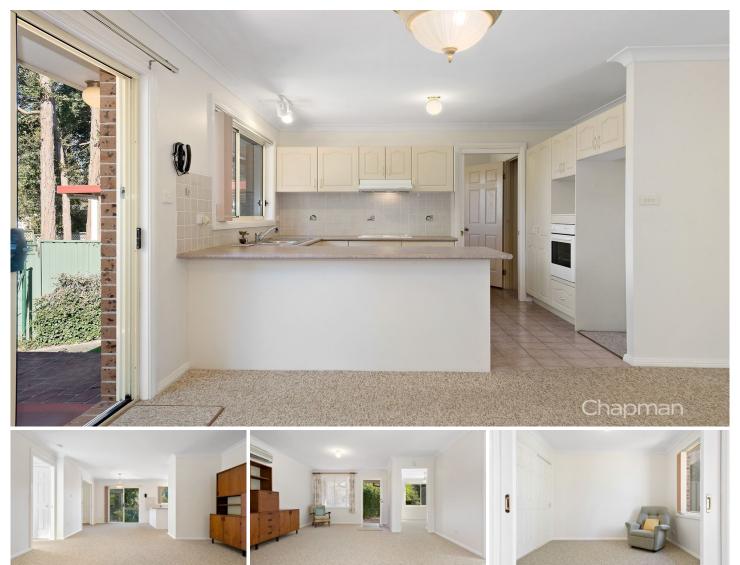

## 6/56 Old Bathurst Road Blaxland NSW

LOCATION - Toward the rear of the complex, offering a perfect mix of convenience and quiet living, shops and transport are a stroll across the road (approx 200 metres). STYLE - Single level brick and tile over 55's villa with single lock up garage.

LAYOUT - Spacious open plan living and dining, 2 bedrooms with built-in robes, large laundry and internal access to garage. Paved rear courtyard/garden with shed and gate access to visitor parking. Fully fenced.

FEATURES - Well fitted kitchen with electric cooktop, range hood, wall oven, large pantry and plenty of cupboard and bench space. Split system reverse cycle air-conditioner, ceiling fan in main bedroom, fresh paint, loads of storage and a sensible bathroom with separate shower, bath and toilet. Versatile 2nd bedroom with built-in