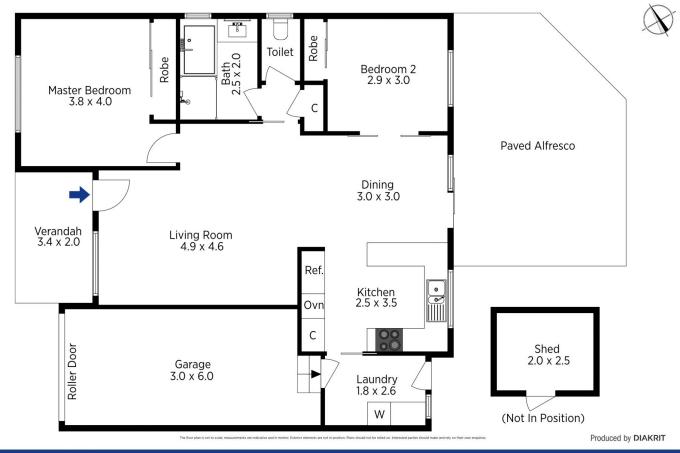

LAYOUT - Spacious open plan living and dining, 2 bedrooms with built-in robes, large laundry and internal access to garage. Paved rear courtyard/garden with shed and gate access to visitor parking. Fully fenced.

FEATURES - Well fitted kitchen with electric cooktop, range hood, wall oven, large pantry and plenty of cupboard and bench space. Split system reverse cycle air-conditioner, ceiling fan in main bedroom, fresh paint, loads of storage and a sensible bathroom with separate shower, bath and toilet. Versatile 2nd bedroom with built-in

6 / 56 Old Bathurst Road, Blaxland