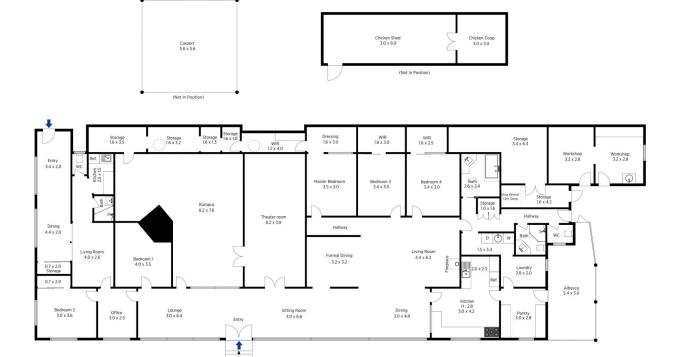

## 12 Charles Street Lawson NSW

LOCATION - Two titles with R2 zoning, house on one title vacant second title, dual street access, conveniently situated just 700m to Lawson train station and 300m to bus, close proximity to shops, schools, parks.

STYLE - Late 1800's single level home of brick, clad and tile construction with an enormous 458m2 (approx.) of under roof space, on a usable 1,532m2 (approx.) block (combined total).

LAYOUT - The home has a flexible floor plan and is currently set up as a main home with an office attached. Main home: Multiple sitting/meal areas, open plan living, formal dining, theatre/media room, rumpus room, four bedrooms, three with walk-in robes, two bathrooms, main

## 12 Charles Street, Lawson

The floor plan is not to scale; measurements are indicative and in metres. Exterior elements are not in position. Plans should not be relied on. Interested parties should make and rely on their own enquiries.

Produced by **DIAKRIT** 