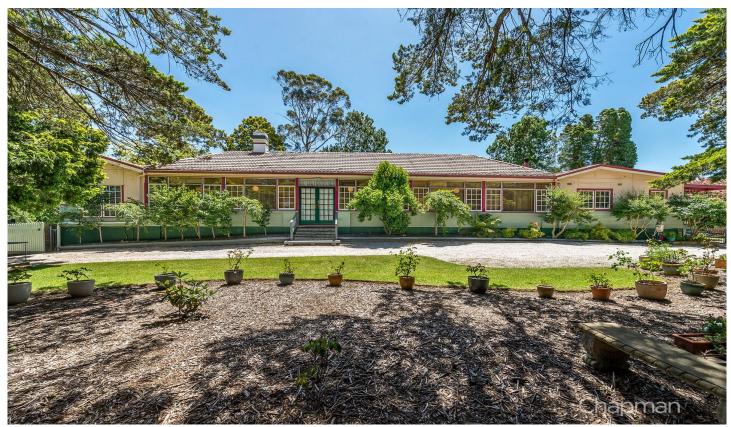

## 12 Charles Street Lawson NSW

LOCATION - Two titles with R2 zoning, house on one title vacant second title, dual street access, conveniently situated just 700m to Lawson train station and 300m to bus, close proximity to shops, schools, parks.

STYLE - Late 1800's single level home of brick, clad and tile construction with an enormous 458m2 (approx.) of under roof space, on a usable 1,532m2 (approx.) block (combined total).

LAYOUT - The home has a flexible floor plan and is currently set up as a main home with an office attached. Main home: Multiple sitting/meal areas, open plan living, formal dining, theatre/media room, rumpus room, four bedrooms, three with walk-in robes, two bathrooms, main