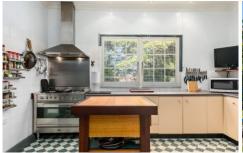

STYLE - Late 1800's single level home of brick, clad and tile construction with an enormous 458m2 (approx.) of under roof space, on a usable 1,532m2 (approx.) block (combined total).

LAYOUT - The home has a flexible floor plan and is currently set up as a main home with an office attached. Main home: Multiple sitting/meal areas, open plan living, formal dining, theatre/media room, rumpus room, four bedrooms, three with walk-in robes, two bathrooms, main