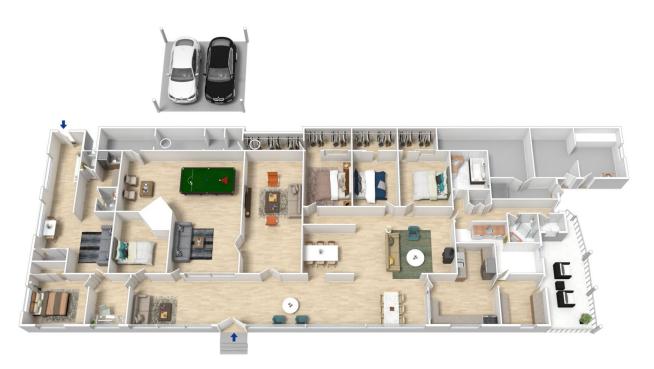

STYLE - Late 1800's single level home of brick, clad and tile construction with an enormous 458m2 (approx.) of under roof space, on a usable 1,532m2 (approx.) block (combined total).

LAYOUT - The home has a flexible floor plan and is currently set up as a main home with an office attached. Main home: Multiple sitting/meal areas, open plan living, formal dining, theatre/media room, rumpus room, four bedrooms, three with walk-in robes, two bathrooms, main

Jonathan Crisp

The floor plan is not to scale; measurements are indicative and in metres. All features included in this 3D plan are for inspiration purposes only. This is not an exact replica of the property or the position of exterior elements. Plans should not be relied on. Interested parties should make and rely on their own enga

Produced by **DIAKRIT** 