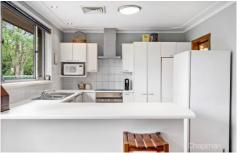

LAYOUT - Generous lounge room L shaped to dining, three bedrooms, original bathroom with separate toilet, downstairs laundry.

FEATURES - Good size kitchen open to dining with breakfast bar and dishwasher, downlights, timber floorboards, slow combustion fireplace, reverse cycle ducted AC, great size rear deck overlooking the large backyard, single lock up garage and off street parking for multiple vehicles.