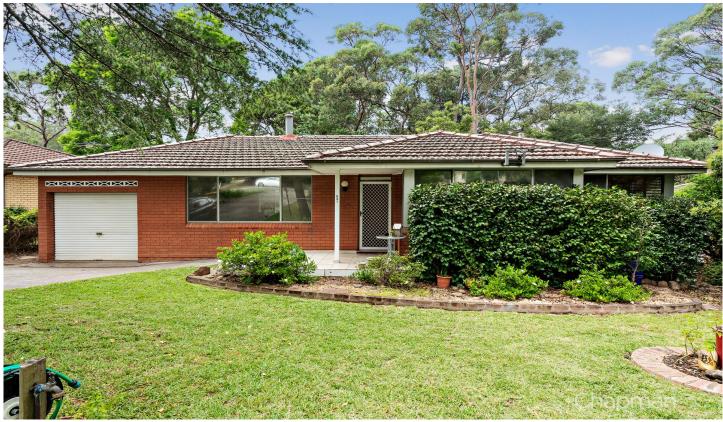

## **421 Hawkesbury Road Winmalee NSW**

LOCATION - Within 230m of Winmalee Shopping Centre, medical centre, coffee shops and just 800m to Winmalee High School & 500m to Winmalee Public School.

STYLE - Single level home of brick construction with tile roof.

LAYOUT - Generous lounge room L shaped to dining, three bedrooms, original bathroom with separate toilet, downstairs laundry.

FEATURES - Good size kitchen open to dining with breakfast bar and dishwasher, downlights, timber floorboards, slow combustion fireplace, reverse cycle ducted AC, great size rear deck overlooking the large backyard, single lock up garage and off street parking for multiple vehicles.