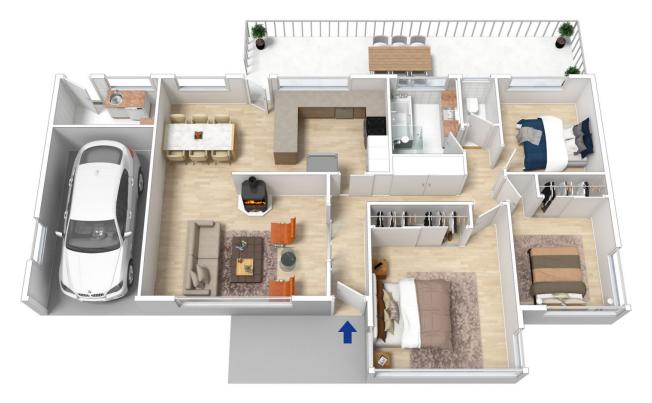

## **421 Hawkesbury Road Winmalee NSW**

LOCATION - Within 230m of Winmalee Shopping Centre, medical centre, coffee shops and just 800m to Winmalee High School & 500m to Winmalee Public School.

STYLE - Single level home of brick construction with tile roof.

LAYOUT - Generous lounge room L shaped to dining, three bedrooms, original bathroom with separate toilet, downstairs laundry.

FEATURES - Good size kitchen open to dining with breakfast bar and dishwasher, downlights, timber floorboards, slow combustion fireplace, reverse cycle ducted AC, great size rear deck overlooking the large backyard, single lock up garage and off street parking for multiple vehicles.