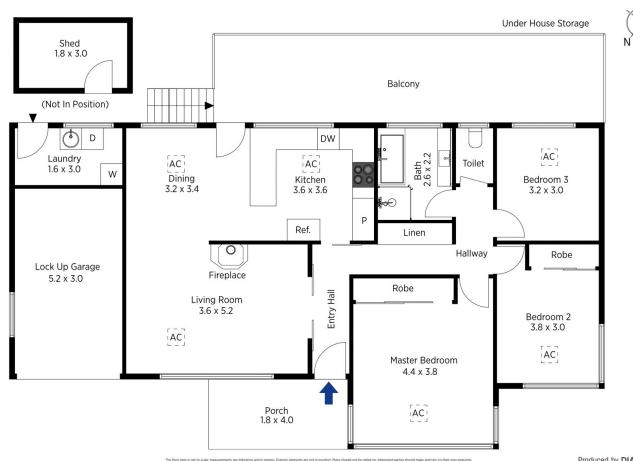

## **421 Hawkesbury Road Winmalee NSW**

LOCATION - Within 230m of Winmalee Shopping Centre, medical centre, coffee shops and just 800m to Winmalee High School & 500m to Winmalee Public School.

STYLE - Single level home of brick construction with tile roof.

LAYOUT - Generous lounge room L shaped to dining, three bedrooms, original bathroom with separate toilet, downstairs laundry.

FEATURES - Good size kitchen open to dining with breakfast bar and dishwasher, downlights, timber floorboards, slow combustion fireplace, reverse cycle ducted AC, great size rear deck overlooking the large backyard, single lock up garage and off street parking for multiple vehicles.

## 3 📭 1 🔓 1 🗬

Type : House Price : \$ 555,000 Land Size : 1296 sqm

View : https://www.chapmanrealestate.com.au/sale

/nsw/hawkesbury/winmalee/residential/hous

e/7161136

Mark Poole 02 4751 8266

The floor plan is not to scale; measurements are indicative and in metres. All features included in this ID plan are for inspiration purposes only. This is not an exact replica of the property or the position of esterior elements. Plans should not be relied on, interested parties should make and rely on their own enquire