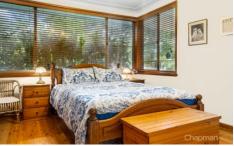

LAYOUT - Generous lounge room L shaped to dining, three bedrooms, original bathroom with separate toilet, downstairs laundry.

FEATURES - Good size kitchen open to dining with breakfast bar and dishwasher, downlights, timber floorboards, slow combustion fireplace, reverse cycle ducted AC, great size rear deck overlooking the large backyard, single lock up garage and off street parking for multiple vehicles.