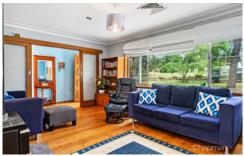

LAYOUT - Generous lounge room L shaped to dining, three bedrooms, original bathroom with separate toilet, downstairs laundry.

FEATURES - Good size kitchen open to dining with breakfast bar and dishwasher, downlights, timber floorboards, slow combustion fireplace, reverse cycle ducted AC, great size rear deck overlooking the large backyard, single lock up garage and off street parking for multiple vehicles.