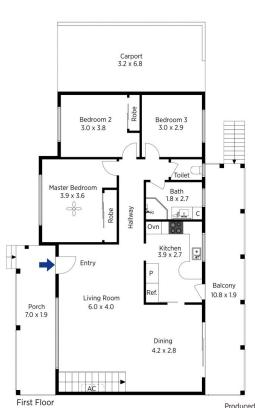

STYLE -Two storey brick and clad home with tile roof set on a generous block of approx 1491 m2 with a beautiful bush outlook.

LAYOUT - Two separate living areas, stunning upstairs open lounge/dining room with fresh and neutral tones, downstairs rumpus room which flows into generous storage area or 'bunker' ideal for teenagers games/hobby room, gym or home office, upstairs three bedrooms (two with built in robes), main bathroom with separate toilet, downstairs second bathroom with spa bath, separate laundry and easy

## 3 🕮 2 🔓 1 🖨

Type : House Price : \$ 654,321 Land Size : 1491 sqm

**View**: https://www.chapmanrealestate.com.au/sale

/nsw/hawkesbury/faulconbridge/residential/h

ouse/7161132

Helen Harris 02 4751 8266

First Floor