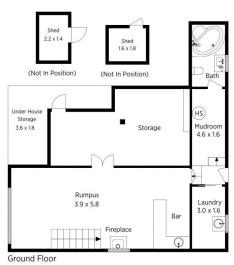

STYLE -Two storey brick and clad home with tile roof set on a generous block of approx 1491 m2 with a beautiful bush outlook.

LAYOUT - Two separate living areas, stunning upstairs open lounge/dining room with fresh and neutral tones, downstairs rumpus room which flows into generous storage area or 'bunker' ideal for teenagers games/hobby room, gym or home office, upstairs three bedrooms (two with built in robes), main bathroom with separate toilet, downstairs second bathroom with spa bath, separate laundry and easy