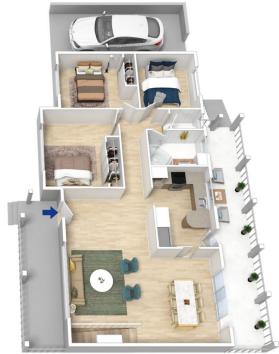

STYLE -Two storey brick and clad home with tile roof set on a generous block of approx 1491 m2 with a beautiful bush outlook.

LAYOUT - Two separate living areas, stunning upstairs open lounge/dining room with fresh and neutral tones, downstairs rumpus room which flows into generous storage area or 'bunker' ideal for teenagers games/hobby room, gym or home office, upstairs three bedrooms (two with built in robes), main bathroom with separate toilet, downstairs second bathroom with spa bath, separate laundry and easy

## 3 🕮 2 🔓 1 🖨

Type : House Price : \$ 654,321 Land Size : 1491 sqm

**View**: https://www.chapmanrealestate.com.au/sale

/nsw/hawkesbury/faulconbridge/residential/h

ouse/7161132

Helen Harris 02 4751 8266

First Floor