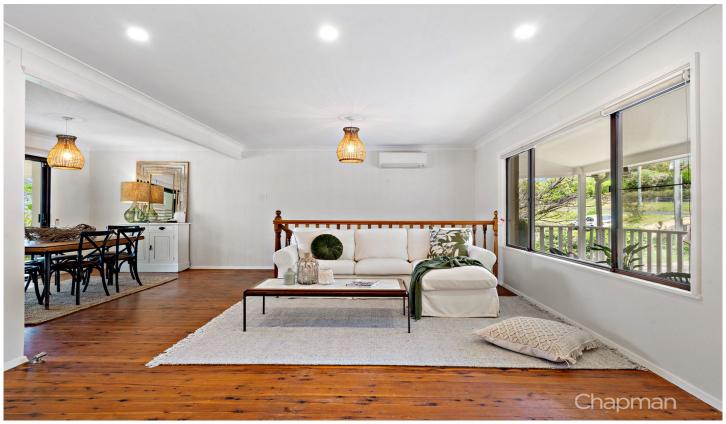

STYLE -Two storey brick and clad home with tile roof set on a generous block of approx 1491 m2 with a beautiful bush outlook.

LAYOUT - Two separate living areas, stunning upstairs open lounge/dining room with fresh and neutral tones, downstairs rumpus room which flows into generous storage area or 'bunker' ideal for teenagers games/hobby room, gym or home office, upstairs three bedrooms (two with built in robes), main bathroom with separate toilet, downstairs second bathroom with spa bath, separate laundry and easy