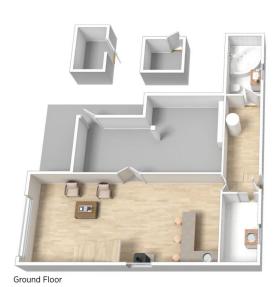

STYLE -Two storey brick and clad home with tile roof set on a generous block of approx 1491 m2 with a beautiful bush outlook.

LAYOUT - Two separate living areas, stunning upstairs open lounge/dining room with fresh and neutral tones, downstairs rumpus room which flows into generous storage area or 'bunker' ideal for teenagers games/hobby room, gym or home office, upstairs three bedrooms (two with built in robes), main bathroom with separate toilet, downstairs second bathroom with spa bath, separate laundry and easy

## 3 🕮 2 🔓 1 🖨

Type : House Price : \$ 654,321 Land Size : 1491 sqm

**View**: https://www.chapmanrealestate.com.au/sale

/nsw/hawkesbury/faulconbridge/residential/h

ouse/7161132

Helen Harris 02 4751 8266

First Floor