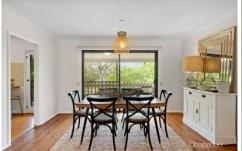

STYLE -Two storey brick and clad home with tile roof set on a generous block of approx 1491 m2 with a beautiful bush outlook.

LAYOUT - Two separate living areas, stunning upstairs open lounge/dining room with fresh and neutral tones, downstairs rumpus room which flows into generous storage area or 'bunker' ideal for teenagers games/hobby room, gym or home office, upstairs three bedrooms (two with built in robes), main bathroom with separate toilet, downstairs second bathroom with spa bath, separate laundry and easy