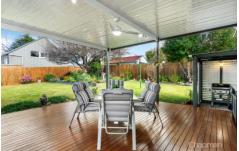

STYLE - Beautifully renovated and extended Blue Mountain style cottage of weatherboard construction with a metal roof. Wrap around verandah with two car accommodation and plentiful off street parking, complemented by a fully fenced yard.