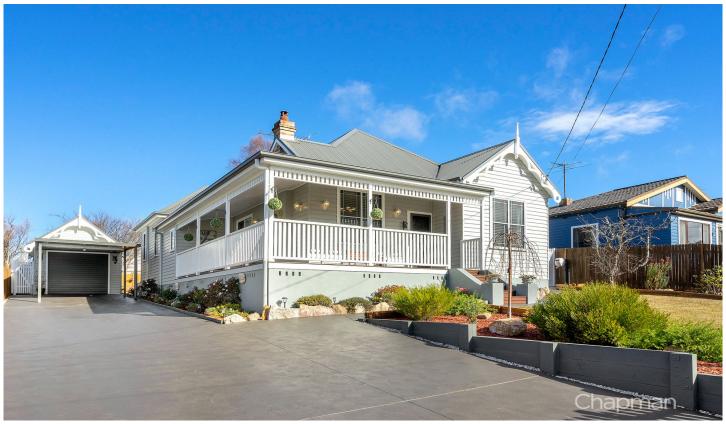

## 41 Lett Street Katoomba NSW

LOCATION - Set on a delightful north facing, fully landscaped block of approximately 853 m2, conveniently located between both Leura village and Katoomba township, on a wide, quiet, curb and guttered street. Just a short 3 minute drive to Leura train station and 500 metres to the closest bus stop.

STYLE - Beautifully renovated and extended Blue Mountain style cottage of weatherboard construction with a metal roof. Wrap around verandah with two car accommodation and plentiful off street parking, complemented by a fully fenced yard.

LAYOUT - Four generous sized bedrooms all with built in robes running off the main hallway, two distinct living

4 🕮 2 🖺 2 🖨

Type : House Land Size : 853 sqm

View : https://www.chapmanrealestate.com.au/sale /nsw/blue-mountains-surrounds/katoomba/r