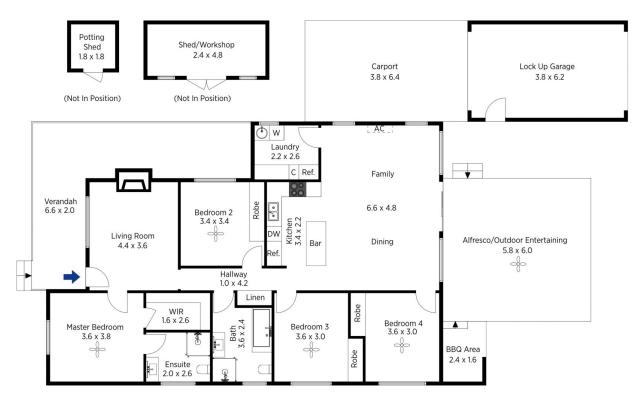

LAYOUT - Four generous sized bedrooms all with built in robes running off the main hallway, two distinct living

4 🕮 2 🖺 2 🖨

Type : House Land Size : 853 sqm

View : https://www.chapmanrealestate.com.au/sale /nsw/blue-mountains-surrounds/katoomba/r

## 41 Lett Street, Katoomba

e floor plan is not to scale; measurements, are indicative and in metres. All features included in this ID plan are for inspiration purposes only. This is not an exact region of the property of the position of exterior elements. Plans should not be refer don, therefore parties should make and rely on their own enquines