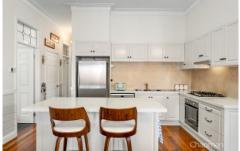

LAYOUT - Four generous sized bedrooms all with built in robes running off the main hallway, two distinct living

4 🕮 2 🖺 2 🖨

Type : House Land Size : 853 sqm

View : https://www.chapmanrealestate.com.au/sale /nsw/blue-mountains-surrounds/katoomba/r