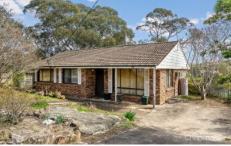

STYLE - Single level brick home with tile roof, awaiting your renovation.

LAYOUT - Open living & dining area, 3 bedrooms, master with built in robes, original main bathroom, separate toilet and laundry.

FEATURES - No internal photos available, currently undergoing clearing. Home is functional but requires work internally. Backyard with rock features and valley views, off street parking for multiple vehicles.