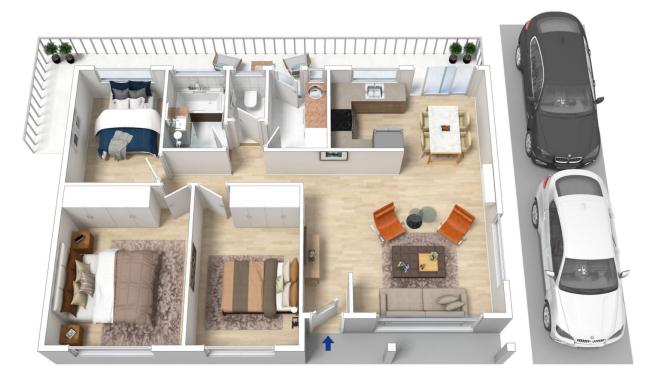

STYLE - Single level brick home with tile roof, awaiting your renovation.

LAYOUT - Open living & dining area, 3 bedrooms, master with built in robes, original main bathroom, separate toilet and laundry.

FEATURES - No internal photos available, currently undergoing clearing. Home is functional but requires work internally. Backyard with rock features and valley views, off street parking for multiple vehicles.