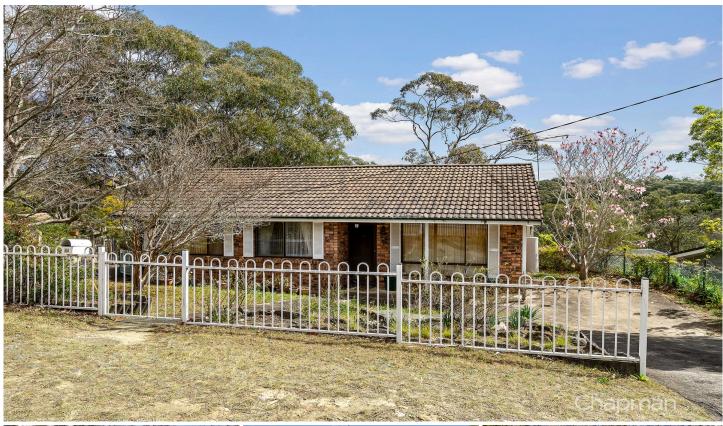

## 44 Grose Road Faulconbridge NSW

LOCATION - Positioned on a large block of approx 1592m2, within 500m to both the primary and high school, convenient to local shops, sports & aquatic centre, Norman Lindsay Gallery and Buttenshaw Park.

STYLE - Single level brick home with tile roof, awaiting your renovation.

LAYOUT - Open living & dining area, 3 bedrooms, master with built in robes, original main bathroom, separate toilet and laundry.

FEATURES - No internal photos available, currently undergoing clearing. Home is functional but requires work internally. Backyard with rock features and valley views, off street parking for multiple vehicles.