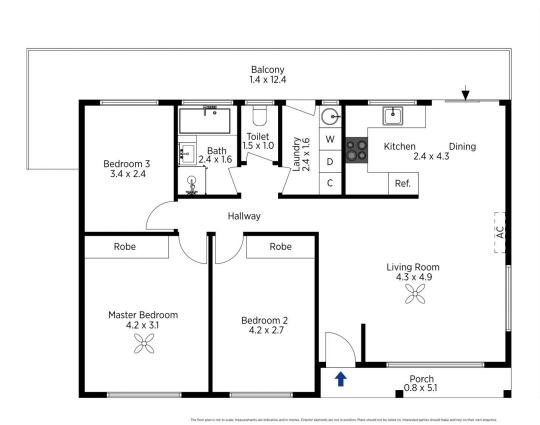

STYLE - Single level brick home with tile roof, awaiting your renovation.

LAYOUT - Open living & dining area, 3 bedrooms, master with built in robes, original main bathroom, separate toilet and laundry.

FEATURES - No internal photos available, currently undergoing clearing. Home is functional but requires work internally. Backyard with rock features and valley views, off street parking for multiple vehicles.