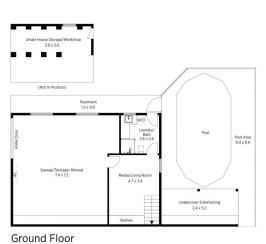

STYLE -Two storey brick and clad home with tile roof set on a generous battle axe block of approx 1053m2 with a beautiful bush outlook.

LAYOUT - Two separate living areas, stunning upstairs open lounge/family room with contemporary tones, downstairs media room which flows into huge garage/retreat area, ideal for teenagers games/hobby room, gym, home business or further accommodation (STCA), five bedrooms, master with en-suite and walk in robe, further four beds (three with built in robes), upstairs

Helen Harris 02 4751 8266

First Floor

**Ground Floor** 

The floor plan is not to scale; measurements are indicative and in metres. All features included in this ID plan are for inspiration purposes only. This is not an exact replica of the property or the position of exterior elements. Plans should not be relied on, interested parties should make and rely on their own