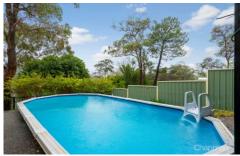

STYLE -Two storey brick and clad home with tile roof set on a generous battle axe block of approx 1053m2 with a beautiful bush outlook.

LAYOUT - Two separate living areas, stunning upstairs open lounge/family room with contemporary tones, downstairs media room which flows into huge garage/retreat area, ideal for teenagers games/hobby room, gym, home business or further accommodation (STCA), five bedrooms, master with en-suite and walk in robe, further four beds (three with built in robes), upstairs