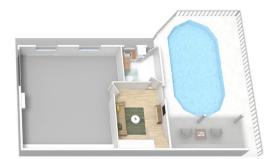

STYLE -Two storey brick and clad home with tile roof set on a generous battle axe block of approx 1053m2 with a beautiful bush outlook.

LAYOUT - Two separate living areas, stunning upstairs open lounge/family room with contemporary tones, downstairs media room which flows into huge garage/retreat area, ideal for teenagers games/hobby room, gym, home business or further accommodation (STCA), five bedrooms, master with en-suite and walk in robe, further four beds (three with built in robes), upstairs