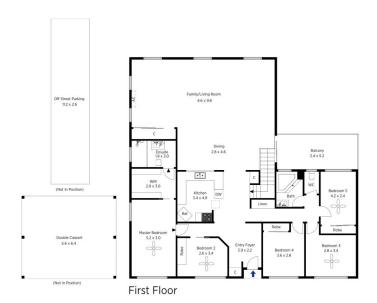

STYLE -Two storey brick and clad home with tile roof set on a generous battle axe block of approx 1053m2 with a beautiful bush outlook.

LAYOUT - Two separate living areas, stunning upstairs open lounge/family room with contemporary tones, downstairs media room which flows into huge garage/retreat area, ideal for teenagers games/hobby room, gym, home business or further accommodation (STCA), five bedrooms, master with en-suite and walk in robe, further four beds (three with built in robes), upstairs

Helen Harris 02 4751 8266

First Floor

**Ground Floor** 

The floor plan is not to scale; measurements are indicative and in metres. All features included in this ID plan are for inspiration purposes only. This is not an exact replica of the property or the position of exterior elements. Plans should not be relied on, interested parties should make and rely on their own