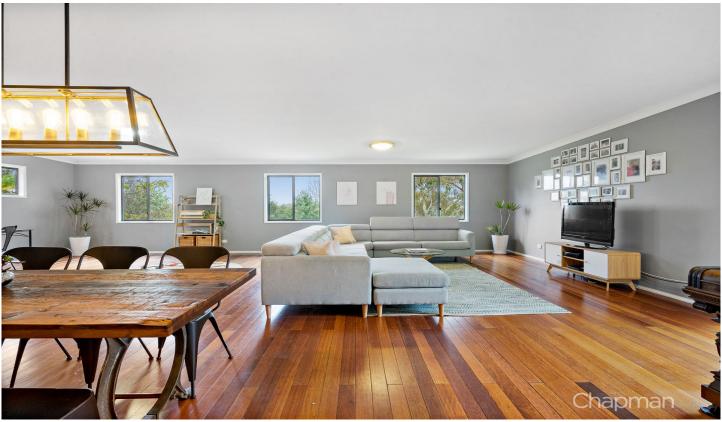

STYLE -Two storey brick and clad home with tile roof set on a generous battle axe block of approx 1053m2 with a beautiful bush outlook.

LAYOUT - Two separate living areas, stunning upstairs open lounge/family room with contemporary tones, downstairs media room which flows into huge garage/retreat area, ideal for teenagers games/hobby room, gym, home business or further accommodation (STCA), five bedrooms, master with en-suite and walk in robe, further four beds (three with built in robes), upstairs