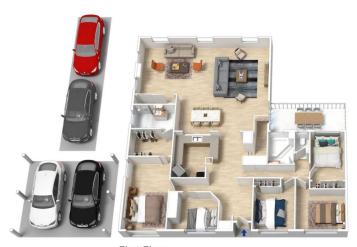

STYLE -Two storey brick and clad home with tile roof set on a generous battle axe block of approx 1053m2 with a beautiful bush outlook.

LAYOUT - Two separate living areas, stunning upstairs open lounge/family room with contemporary tones, downstairs media room which flows into huge garage/retreat area, ideal for teenagers games/hobby room, gym, home business or further accommodation (STCA), five bedrooms, master with en-suite and walk in robe, further four beds (three with built in robes), upstairs

## 5 🗀 3 🔓 3 🖨

Type : House Price : \$ 760,000 Land Size : 1053 sqm

Land Size: 1053 sqm View: https://www

: https://www.chapmanrealestate.com.au/sale /nsw/hawkesbury/faulconbridge/residential/h

ouse/7161126