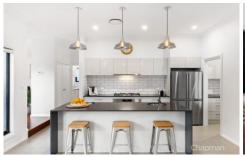

FEATURES - Stunning entertainers kitchen with butlers pantry, dishwasher, 900mm gas cooktop and huge island breakfast bar with integrated sink, 3 zone ducted reverse cycle AC throughout, integrated gas fireplace, LED downlights, two outdoor entertaining areas - central