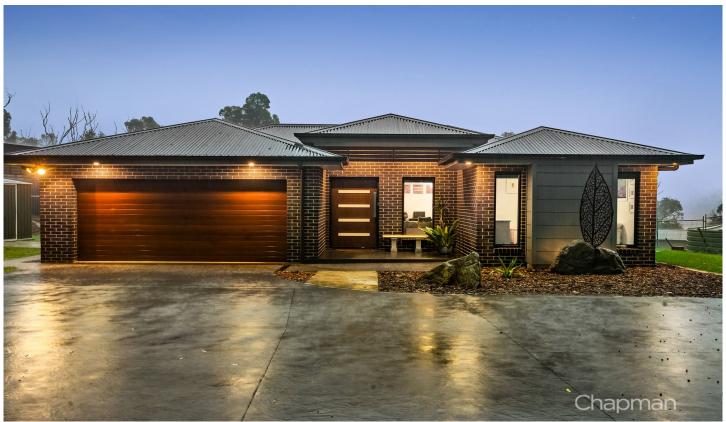

## 136 Singles Ridge Road Winmalee NSW

LOCATION - Just 1.8km to local shops, easy drive to Winmalee Shopping Centre and Springwood Village, within 3.5km of multiple schools, parks, transport & golf course. STYLE - 3 year old single level home of brick construction with colourbond roof.

LAYOUT - Multiple living zones ideal for the growing family - open plan family and dining to the kitchen & entertaining areas and separate lounge/media room, four generous bedrooms all with built ins, study nook, tasteful family bathroom & ensuite to main.

FEATURES - Stunning entertainers kitchen with butlers pantry, dishwasher, 900mm gas cooktop and huge island breakfast bar with integrated sink, 3 zone ducted reverse cycle AC throughout, integrated gas fireplace, LED downlights, two outdoor entertaining areas - central