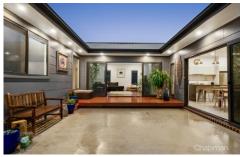

LAYOUT - Multiple living zones ideal for the growing family - open plan family and dining to the kitchen & entertaining areas and separate lounge/media room, four generous bedrooms all with built ins, study nook, tasteful family bathroom & ensuite to main.

FEATURES - Stunning entertainers kitchen with butlers pantry, dishwasher, 900mm gas cooktop and huge island breakfast bar with integrated sink, 3 zone ducted reverse cycle AC throughout, integrated gas fireplace, LED downlights, two outdoor entertaining areas - central