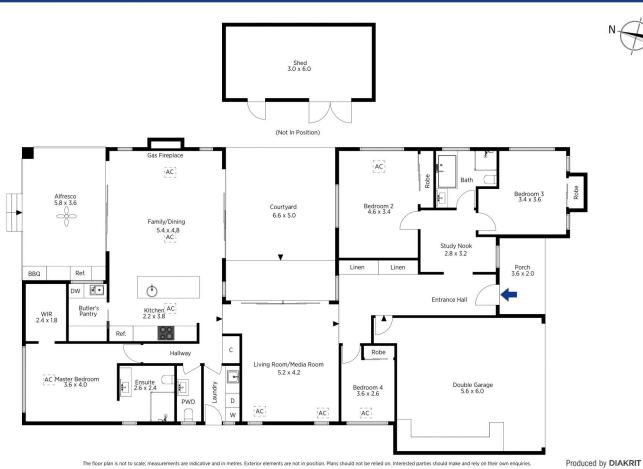

## 136 Singles Ridge Road Winmalee NSW

LOCATION - Just 1.8km to local shops, easy drive to Winmalee Shopping Centre and Springwood Village, within 3.5km of multiple schools, parks, transport & golf course. STYLE - 3 year old single level home of brick construction with colourbond roof.

LAYOUT - Multiple living zones ideal for the growing family - open plan family and dining to the kitchen & entertaining areas and separate lounge/media room, four generous bedrooms all with built ins, study nook, tasteful family bathroom & ensuite to main.

FEATURES - Stunning entertainers kitchen with butlers pantry, dishwasher, 900mm gas cooktop and huge island breakfast bar with integrated sink, 3 zone ducted reverse cycle AC throughout, integrated gas fireplace, LED downlights, two outdoor entertaining areas - central

## 136 Singles Ridge Road, Winmalee

The floor plan is not to scale; measurements are indicative and in metres. Exterior elements are not in position. Plans should not be relied on. Interested parties should make and rely on their own enquiries