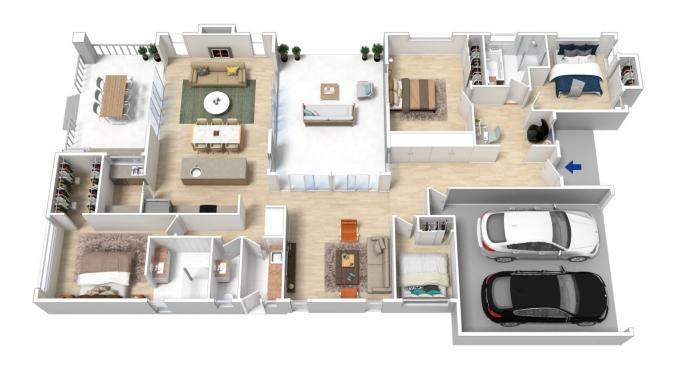

LAYOUT - Multiple living zones ideal for the growing family - open plan family and dining to the kitchen & entertaining areas and separate lounge/media room, four generous bedrooms all with built ins, study nook, tasteful family bathroom & ensuite to main.

## 136 Singles Ridge Road, Winmalee

The floor plan is not to scale; measurements are indicative and in metres. Exterior elements are not in position. Plans should not be relied on. Interested parties should make and rely on their own enquiries