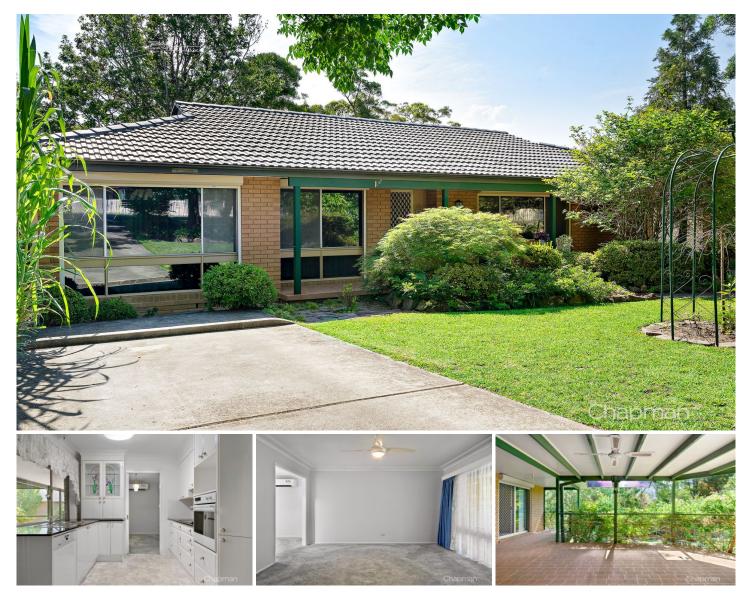

## **15A Green Parade Valley Heights NSW**

LOCATION - Just a 500m easy walk to railway station and 2km to Springwood Village, with easy highway access east and west.

STYLE - Single level brick home with tile roof.

LAYOUT - Two separate living spaces including main lounge and huge rumpus room - perfect for in law accommodation or 4th bedroom complete with ensuite bathroom and plumbing for kitchenette, dining room, both bathrooms updated from original.

FEATURES - Renovated kitchen with dishwasher, 2 x reverse cycle AC, ceiling fans to all bedrooms, electric shutters on all windows, neatly landscaped and fully fenced yard with garden shed and rainwater tank, overlooked by a large undercover entertaining area, single lock up garage and dual driveways for extra off street parking.

## 3 🛤 2 🚰 1 🚘

| Туре      | : House     |
|-----------|-------------|
| Price     | :\$640,000  |
| Land Size | : 695.6 sqm |

View

: https://www.chapmanrealestate.com.au/sale /nsw/hawkesbury/valley-heights/residential/ house/7161124