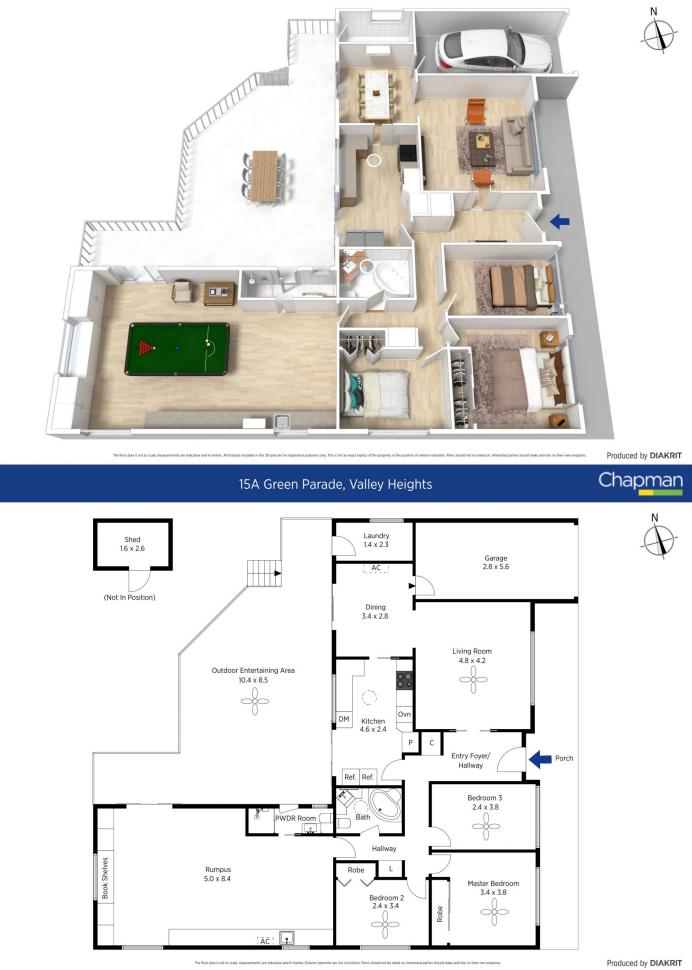

LAYOUT - Two separate living spaces including main lounge and huge rumpus room - perfect for in law accommodation or 4th bedroom complete with ensuite bathroom and plumbing for kitchenette, dining room, both bathrooms updated from original.

FEATURES - Renovated kitchen with dishwasher, 2 x reverse cycle AC, ceiling fans to all bedrooms, electric shutters on all windows, neatly landscaped and fully fenced yard with garden shed and rainwater tank, overlooked by a large undercover entertaining area, single lock up garage and dual driveways for extra off street parking.