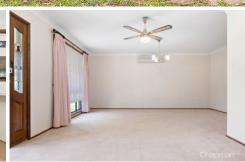

LAYOUT - Two separate living spaces - large family room and separate lounge, formal dining room, three bedrooms all with built ins, main bedroom with separate toilet and ensuite bathroom to main bedroom, generous size internal laundry.