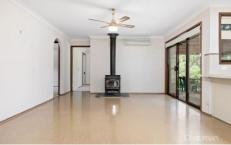

LAYOUT - Two separate living spaces - large family room and separate lounge, formal dining room, three bedrooms all with built ins, main bedroom with separate toilet and ensuite bathroom to main bedroom, generous size internal laundry.

FEATURES - Original kitchen with breakfast bar & dishwasher, open plan to family room, 2 x reverse cycle AC, 2 x ceiling fans, slow combustion wood fire place, undercover paved entertaining to rear with built in BBQ, huge double lock up garage with workshop space.