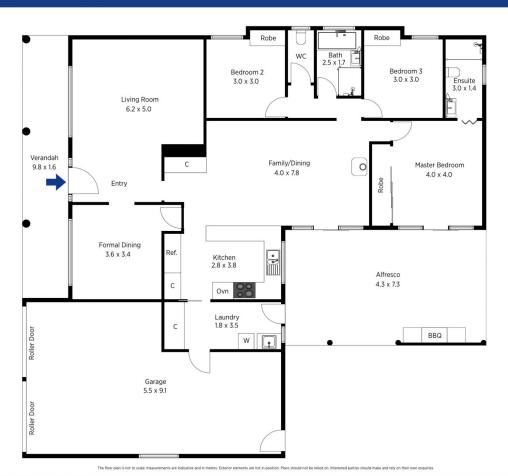

LAYOUT - Two separate living spaces - large family room and separate lounge, formal dining room, three bedrooms all with built ins, main bedroom with separate toilet and ensuite bathroom to main bedroom, generous size internal laundry.

FEATURES - Original kitchen with breakfast bar & dishwasher, open plan to family room, 2 x reverse cycle AC, 2 x ceiling fans, slow combustion wood fire place, undercover paved entertaining to rear with built in BBQ, huge double lock up garage with workshop space.