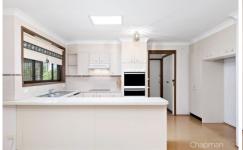

FEATURES - Original kitchen with breakfast bar & dishwasher, open plan to family room, 2 x reverse cycle AC, 2 x ceiling fans, slow combustion wood fire place, undercover paved entertaining to rear with built in BBQ, huge double lock up garage with workshop space.