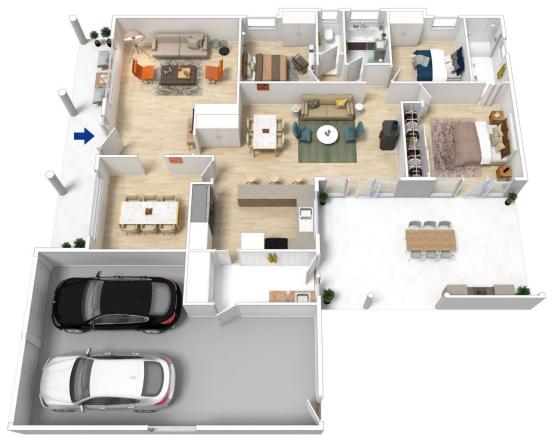

LAYOUT - Two separate living spaces - large family room and separate lounge, formal dining room, three bedrooms all with built ins, main bedroom with separate toilet and ensuite bathroom to main bedroom, generous size internal laundry.

FEATURES - Original kitchen with breakfast bar & dishwasher, open plan to family room, 2 x reverse cycle AC, 2 x ceiling fans, slow combustion wood fire place, undercover paved entertaining to rear with built in BBQ, huge double lock up garage with workshop space.