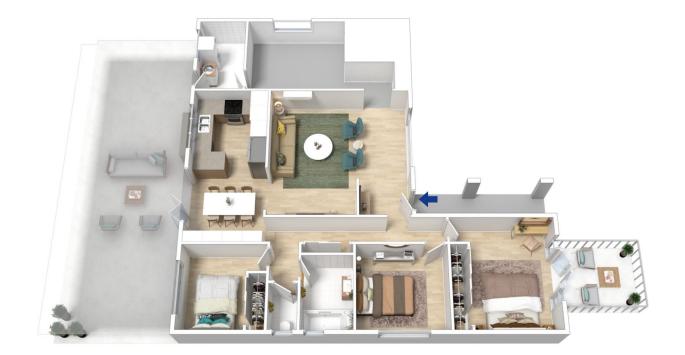

LAYOUT: Living room, dining, 3 bedrooms (2 with built-in robes), updated bathroom.

FEATURES: Renovated kitchen with stone counter tops, polished floors, reverse cycle air-con, down-lights, bi-fold doors onto covered entertaining area, ceiling fans, shed, level fenced backyard and lock up garage.

Milton Player 02 4739 4311

Produced by **DIAKRIT** 

28 Roger Cr, Mount Riverview