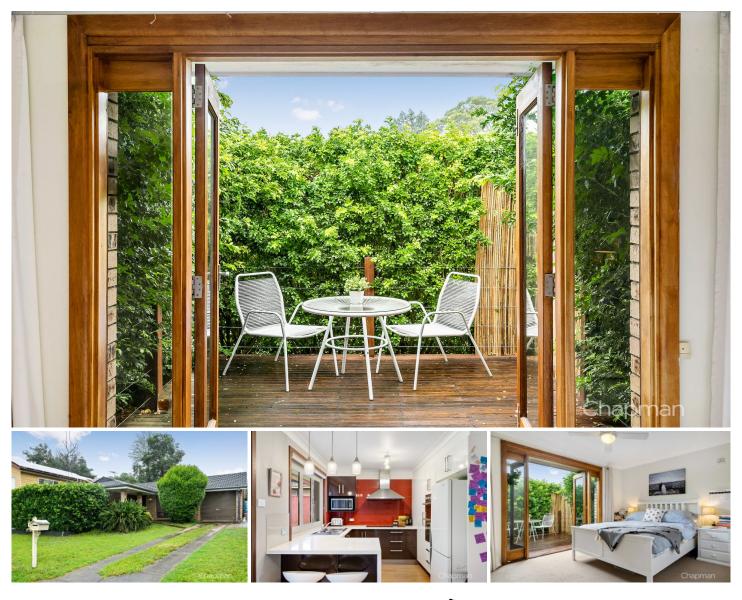

#### 28 Roger Crescent Mount Riverview NSW

SITUATION: Much loved location close to shops, bus, school, park and bush walks.

STYLE: Sleek and modern, renovated single level brick home with a great ambiance & panache.

LAYOUT: Living room, dining, 3 bedrooms (2 with built-in robes), updated bathroom.

FEATURES: Renovated kitchen with stone counter tops, polished floors, reverse cycle air-con, down-lights, bi-fold doors onto covered entertaining area, ceiling fans, shed, level fenced backyard and lock up garage.