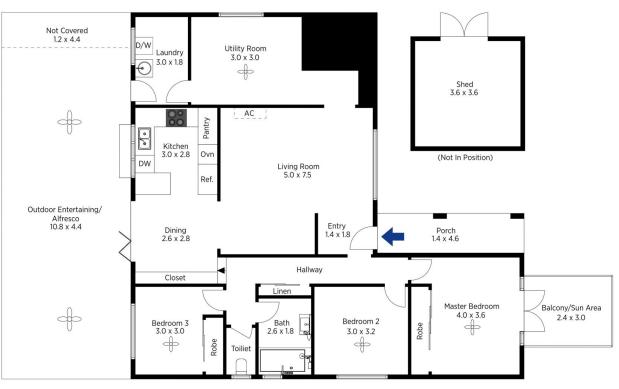

LAYOUT: Living room, dining, 3 bedrooms (2 with built-in robes), updated bathroom.

FEATURES: Renovated kitchen with stone counter tops, polished floors, reverse cycle air-con, down-lights, bi-fold doors onto covered entertaining area, ceiling fans, shed, level fenced backyard and lock up garage.

# Chapman

N

Produced by **DIAKRIT** 

The floor p

Chapman