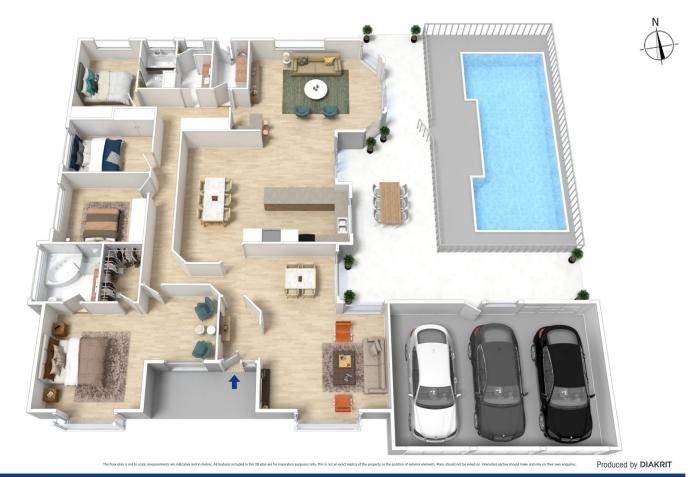

STYLE - Quality single level contemporary residence, beautifully presented and lovingly maintained. With an amazing lifestyle feel, relax by the salt water swimming pool with azure blue water.

LAYOUT - 2 living rooms, 2 dining rooms, 4 bedrooms with built-in robes (hotel style master with ensuite and walk-in), toilet and basin in shed, 2.5 bathrooms overall.

FEATURES - Open-plan kitchen with 900mm gas cooking, ducted reverse cycle air conditioning, gas bayonets, down-lights, alarm, lots of internal storage, fantastic layout