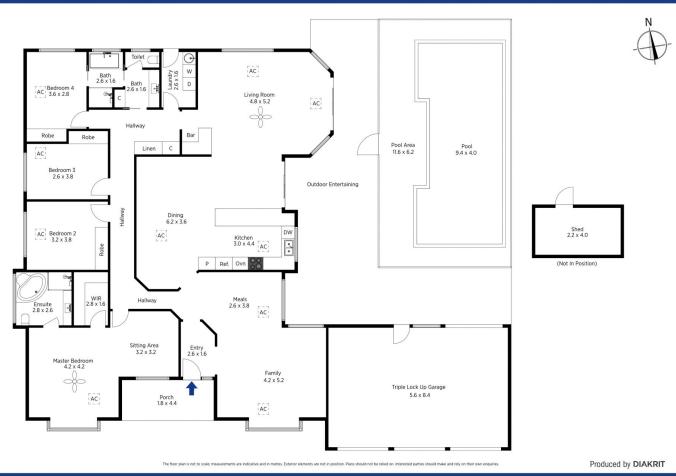

STYLE - Quality single level contemporary residence, beautifully presented and lovingly maintained. With an amazing lifestyle feel, relax by the salt water swimming pool with azure blue water.

LAYOUT - 2 living rooms, 2 dining rooms, 4 bedrooms with built-in robes (hotel style master with ensuite and walk-in), toilet and basin in shed, 2.5 bathrooms overall.

FEATURES - Open-plan kitchen with 900mm gas cooking, ducted reverse cycle air conditioning, gas bayonets, down-lights, alarm, lots of internal storage, fantastic layout