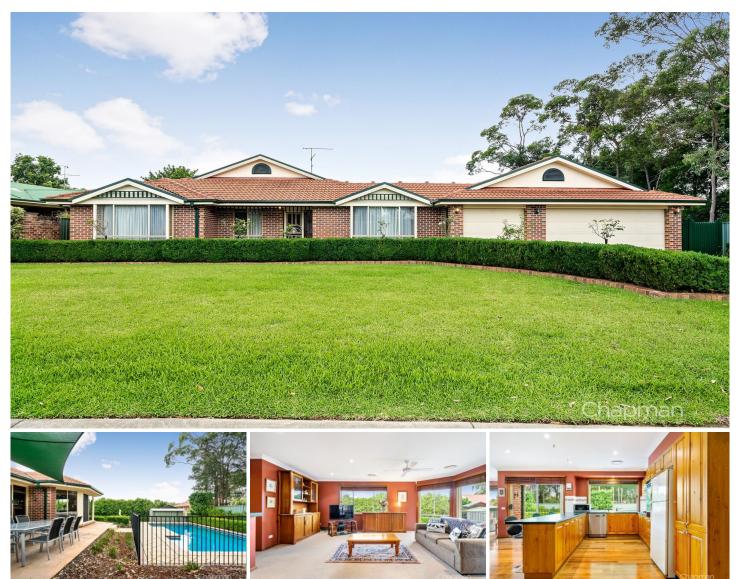

## 45 Coughlan Road Blaxland NSW

SITUATION - Built on approx 1017sqm parcel of land in a prestigious & exclusive blue ribbon estate. Extremely desirable setting surrounded by quality homes, within a short drive to Glenbrook village shops, cafes and restaurants. Walk to local high school, bus and bushwalks.

STYLE - Quality single level contemporary residence, beautifully presented and lovingly maintained. With an amazing lifestyle feel, relax by the salt water swimming pool with azure blue water.

LAYOUT - 2 living rooms, 2 dining rooms, 4 bedrooms with built-in robes (hotel style master with ensuite and walk-in), toilet and basin in shed, 2.5 bathrooms overall.

FEATURES - Open-plan kitchen with 900mm gas cooking, ducted reverse cycle air conditioning, gas bayonets, down-lights, alarm, lots of internal storage, fantastic layout