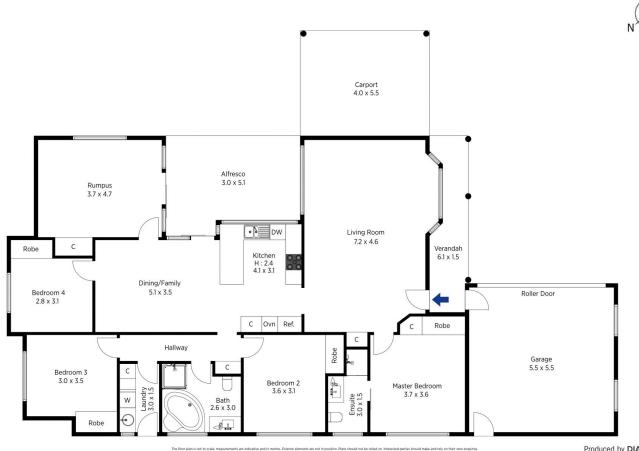

## 104 Lee Road Winmalee NSW

LOCATION - Set high in a convenient location, close to shops, transport, schools & bushwalks.

STYLE - Single level modern brick & tile, with level land around the home.

LAYOUT - 3 living rooms, 4 double sized bedrooms all with built ins, main with ensuite, open plan kitchen/family flows onto deck, internal laundry, double lock up garage & carport.

FEATURES - Ducted air conditioning, recent renovations, including paint & carpet, 900mm cooktop & double oven, LED lighting, solar panels, low maintenance gardens with feature stone walls, lovely warm & homely modern feel throughout.