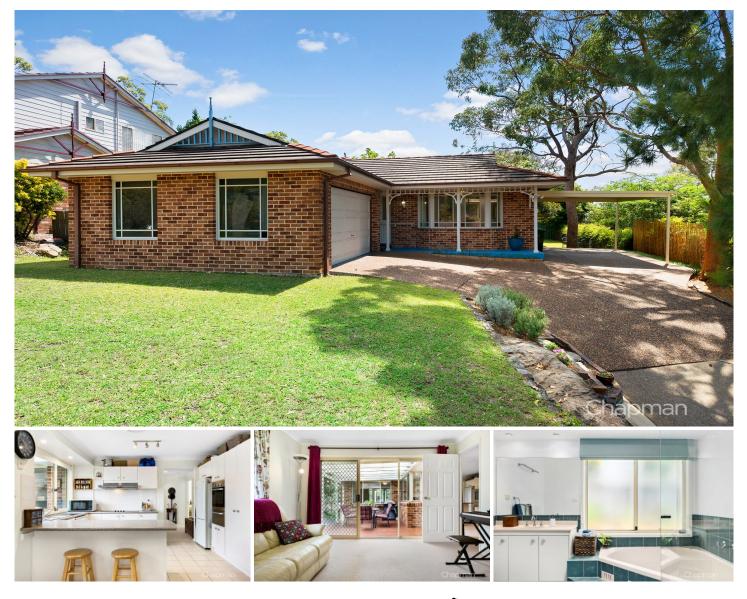

## 104 Lee Road Winmalee NSW

LOCATION - Set high in a convenient location, close to shops, transport, schools & bushwalks.

STYLE - Single level modern brick & tile, with level land around the home.

LAYOUT - 3 living rooms, 4 double sized bedrooms all with built ins, main with ensuite, open plan kitchen/family flows onto deck, internal laundry, double lock up garage & carport.

FEATURES - Ducted air conditioning, recent renovations, including paint & carpet, 900mm cooktop & double oven, LED lighting, solar panels, low maintenance gardens with feature stone walls, lovely warm & homely modern feel throughout.