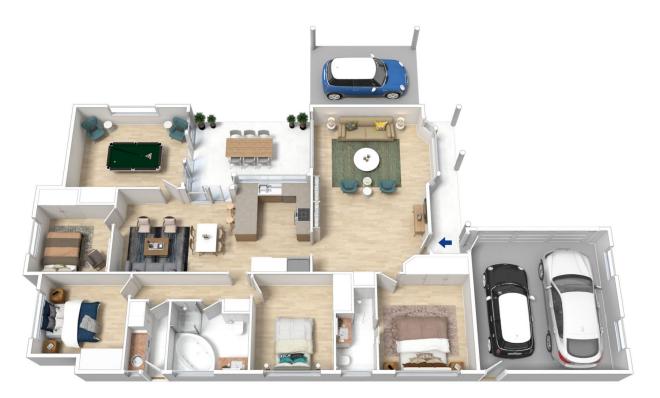

## 104 Lee Road Winmalee NSW

LOCATION - Set high in a convenient location, close to shops, transport, schools & bushwalks.

STYLE - Single level modern brick & tile, with level land around the home.

LAYOUT - 3 living rooms, 4 double sized bedrooms all with built ins, main with ensuite, open plan kitchen/family flows onto deck, internal laundry, double lock up garage & carport.

FEATURES - Ducted air conditioning, recent renovations, including paint & carpet, 900mm cooktop & double oven, LED lighting, solar panels, low maintenance gardens with feature stone walls, lovely warm & homely modern feel throughout.