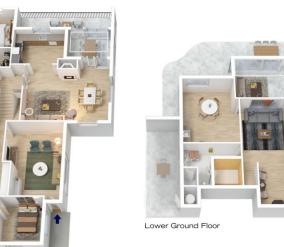

## 40 SCOTT AVENUE, LEURA

Ν

First/Ground Floor

-----

1

INTERNAL 322 m<sup>2</sup>

EXTERNAL 114 m<sup>2</sup>

TOTAL 436 m<sup>2</sup>

Shed 3.0 x 3.0

Undercove Patio 7.0 x 2.5

1 Lower Ground Floor

Patio 14.0 x 2.4

Shed 2.4 x 2.8

Living/Kitchenette 5.2 x 4.2

Patio 2.6 x 15.0

Family 8.2 x 4.0

3.3 x 7.6

Garage 11.6 x 3.2

INTERNAL 322 m<sup>2</sup>

EXTERNAL 114 m<sup>2</sup>

TOTAL 436 m<sup>2</sup>

The floor plan is not to scale; measurements are indicative and in metres. Exterior elements are not in position. Plans should not be relied on. Interested parties should make and rely on their own enquiries.