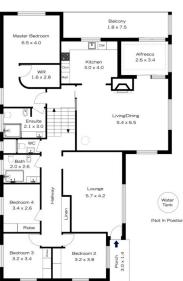

LAYOUT: 3 separate living spaces, 4 bedrooms all with built in robes, grand master with ensuite and walk in robe, generous family sized bathroom with toilet & bidet and a

## 40 SCOTT AVENUE, LEURA

Ν

First/Ground Floor

-----

1

INTERNAL 322 m<sup>2</sup>

EXTERNAL 114 m<sup>2</sup>

TOTAL 436 m<sup>2</sup>

Shed 3.0 x 3.0

Undercove Patio 7.0 x 2.5

1 Lower Ground Floor

Patio 14.0 x 2.4

Shed 2.4 x 2.8

Living/Kitchenette 5.2 x 4.2

Patio 2.6 x 15.0

Family 8.2 x 4.0

3.3 x 7.6

Garage 11.6 x 3.2

INTERNAL 322 m<sup>2</sup>

EXTERNAL 114 m<sup>2</sup>

TOTAL 436 m<sup>2</sup>

The floor plan is not to scale; measurements are indicative and in metres. Exterior elements are not in position. Plans should not be relied on. Interested parties should make and rely on their own enquiries.