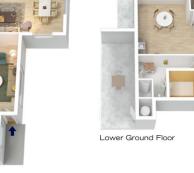

## 40 SCOTT AVENUE, LEURA

Ν

First/Ground Floor

-----

1

INTERNAL 322 m<sup>2</sup>

EXTERNAL 114 m<sup>2</sup>

TOTAL 436 m<sup>2</sup>

Shed 3.0 x 3.0

Undercove Patio 7.0 x 2.5

1 Lower Ground Floor

Patio 14.0 x 2.4

Shed 2.4 x 2.8

Living/Kitchenette 5.2 x 4.2

Patio 2.6 x 15.0

Family 8.2 x 4.0

3.3 x 7.6

Garage 11.6 x 3.2

INTERNAL 322 m<sup>2</sup>

EXTERNAL 114 m<sup>2</sup>

TOTAL 436 m<sup>2</sup>

The floor plan is not to scale; measurements are indicative and in metres. Exterior elements are not in position. Plans should not be relied on. Interested parties should make and rely on their own enquiries.