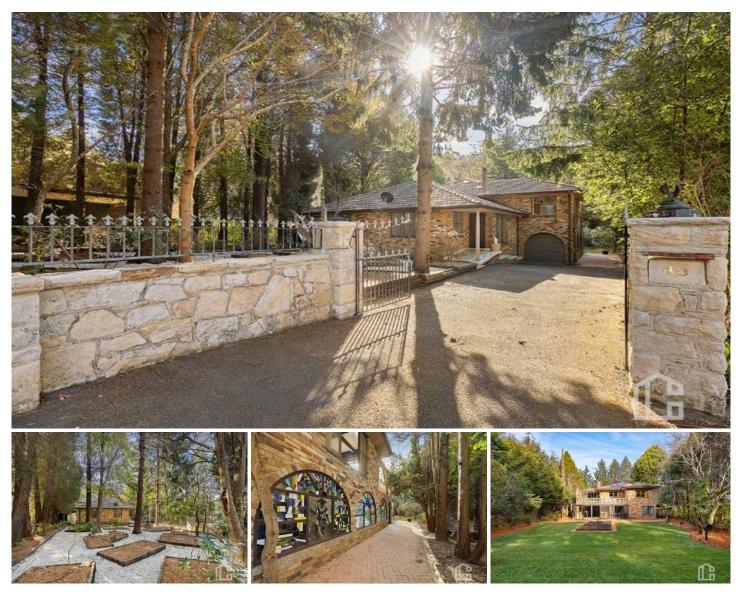

## 40 Scott Avenue Leura NSW

LOCATION: Positioned in an extremely sought after pocket on South side of Leura, this sensational property enjoys a peaceful setting, yet is still close to Leura Mall, local schools, parks, rail & world class Blue Mountains bushwalks.

STYLE: Tri Level and double brick throughout and set on an impressive 1192m2 (approx.) block. Beautifully landscaped to blend with the tree lined backdrop and established gardens. Large and picturesque grassed area to exhaust the kids and pets.

LAYOUT: 3 separate living spaces, 4 bedrooms all with built in robes, grand master with ensuite and walk in robe, generous family sized bathroom with toilet & bidet and a