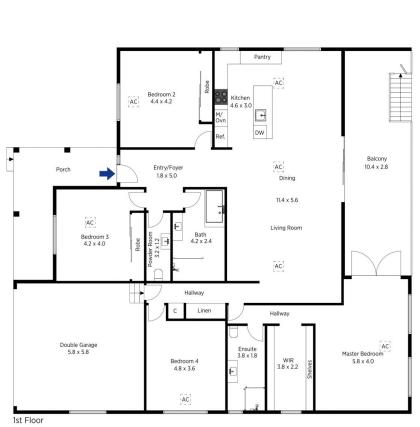

LAYOUT - Two living areas, generous open plan kitchen/dining/family living upstairs, huge separate downstairs studio awaiting your conversion to home business, in-law accommodation, teenage retreat or B&B (STCA). 4 generous bedrooms, entirely private master wing with balcony access, ensuite and huge walk in robe (so large it's easily converted to nursery, study or smaller fifth

Helen Harris 02 4751 8266

1st Floor Ground Floor

## 8 Ross Crescent, Blaxland

Produced by **DIAKRIT** 

the floor plan is not to scale; measurements are indicative and in metres. Exterior elements are not in position. Plans should not be relied on. Interested parties should make and rely on their own enquiries