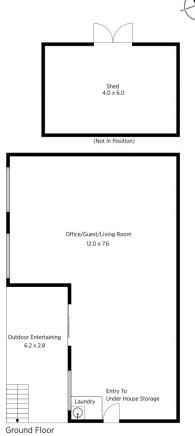

LAYOUT - Two living areas, generous open plan kitchen/dining/family living upstairs, huge separate downstairs studio awaiting your conversion to home business, in-law accommodation, teenage retreat or B&B (STCA). 4 generous bedrooms, entirely private master wing with balcony access, ensuite and huge walk in robe (so large it's easily converted to nursery, study or smaller fifth

## 8 Ross Crescent, Blaxland

Produced by **DIAKRIT** 

the floor plan is not to scale; measurements are indicative and in metres. Exterior elements are not in position. Plans should not be relied on. Interested parties should make and rely on their own enquiries