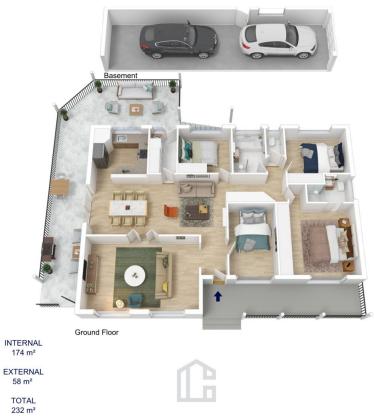

STYLE: Private mostly single level cottage home with colour bond roof, tandem garage and work shop underneath sitting on a delightful, maintained 700m2 approx. block.

LAYOUT: Two great size living rooms including cosy main lounge room and family/dining room area that flows onto the kitchen. Four bedrooms, three with built in robes and master with bright updated ensuite. Generous main

## 4 🕒 2 📛 2 🖨

Type : House Price : \$ 948,000 Land Size : 700 sqm

View : https://www.chapmanrealestate.com.au/sale

/nsw/hawkesbury/valley-heights/residential/

house/7161112

Claudia Hayes 02 4751 8266