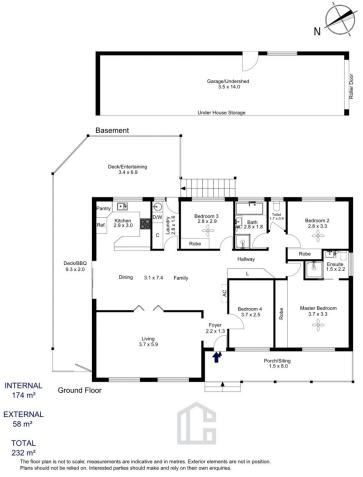

STYLE: Private mostly single level cottage home with colour bond roof, tandem garage and work shop underneath sitting on a delightful, maintained 700m2 approx. block.

LAYOUT: Two great size living rooms including cosy main lounge room and family/dining room area that flows onto the kitchen. Four bedrooms, three with built in robes and master with bright updated ensuite. Generous main

## 4 🕒 2 📛 2 🖨

Type : House Price : \$ 948,000 Land Size : 700 sqm

View : https://www.chapmanrealestate.com.au/sale

/nsw/hawkesbury/valley-heights/residential/

house/7161112

Claudia Hayes 02 4751 8266