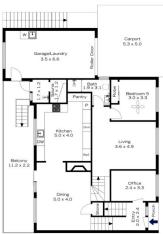

LAYOUT - 2 living rooms, 1 theatre, 5 bedrooms, master suite with ensuite and walk in robe, generous guest bedroom retreat, 3 queen size rooms on the upper level (2 with built in robes), study nook tucked away on the upper level with the main study to the side of the entrance hall, light filled kitchen and dining looking out to the magnificent views, 3 bathrooms, sauna, external powder room, two

## 6 PLAINSVIEW CRESCENT, MOUNT RIVERVIEW

INTERNAL 247 m²

EXTERNAL 54 m²

TOTAL 301 m²

## 6 PLAINSVIEW CRESCENT, MOUNT RIVERVIEW

Ground Floor

INTERNAL 247 m²

EXTERNAL 54 m²

TOTAL 301 m<sup>2</sup>