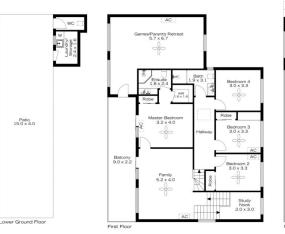

LAYOUT - 2 living rooms, 1 theatre, 5 bedrooms, master suite with ensuite and walk in robe, generous guest bedroom retreat, 3 queen size rooms on the upper level (2 with built in robes), study nook tucked away on the upper level with the main study to the side of the entrance hall, light filled kitchen and dining looking out to the magnificent views, 3 bathrooms, sauna, external powder room, two

## 6 PLAINSVIEW CRESCENT, MOUNT RIVERVIEW

INTERNAL 247 m²

EXTERNAL 54 m²

TOTAL 301 m²

## 6 PLAINSVIEW CRESCENT, MOUNT RIVERVIEW

Ground Floor

INTERNAL 247 m²

EXTERNAL 54 m²

TOTAL 301 m<sup>2</sup>