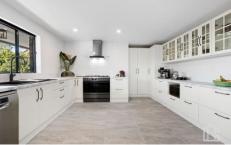

LAYOUT - 2 living rooms, 1 theatre, 5 bedrooms, master suite with ensuite and walk in robe, generous guest bedroom retreat, 3 queen size rooms on the upper level (2 with built in robes), study nook tucked away on the upper level with the main study to the side of the entrance hall, light filled kitchen and dining looking out to the magnificent views, 3 bathrooms, sauna, external powder room, two