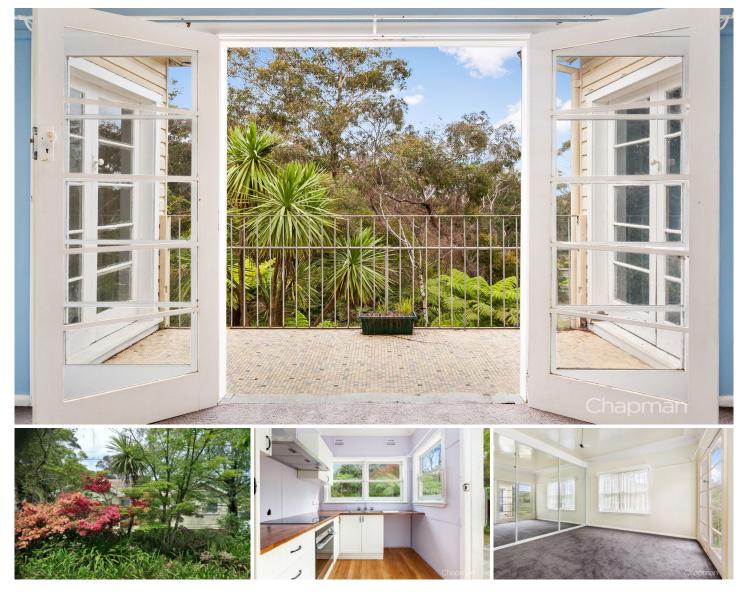

## 153 Burrawang Street Katoomba NSW

LOCATION - The elevated, peaceful position is just moments from Scenic World, Cliff View Lookout and the iconic Three Sisters in desirable South Katoomba. Potential access from Cliff Drive. Situated on an 823m2 (approx.) mostly useable block, set back from the road ensuring privacy. A short 6-minute (approx.) drive into Katoomba village and convenient public transport (bus stop approx. 50m). Close proximity to Katoomba Public School and St Canice's Primary School.

STYLE - Classic 1954 brick and hardwood clad cottage, with new carpet and freshly painted interiors. Large windows and French doors provide an abundance of natural lighting. Sorensen-like stone walls frame the gardens.