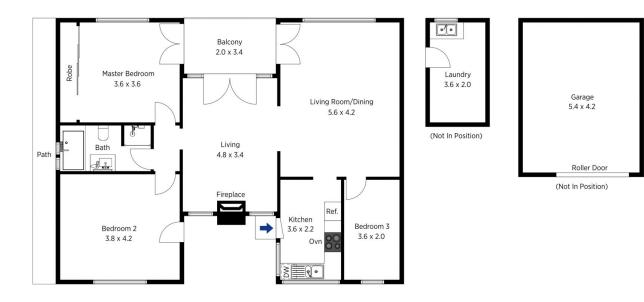

## 3 🎮 1 🚰 2 🛱

| Туре      | : House       |
|-----------|---------------|
| Price     | : \$ 565,000  |
| Land Size | : 823 sqm     |
| View      | . https://www |

View

: https://www.chapmanrealestate.com.au/sale /nsw/blue-mountains-surrounds/katoomba/r esidential/house/7161108

Jonathan Crisp 02 4751 8266

Produced by **DIAKRIT** 

153 Burrawang Street, Katoomba

Produced by **DIAKRIT** 

153 Burrawang Street, Katoomba