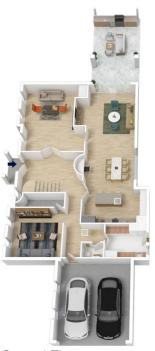

## 10 THOMAS WAY, BLAXLAND

Ground Floor

First Floor

INTERNAL 389 m²

EXTERNAL 41 m<sup>2</sup>

TOTAL 430 m<sup>2</sup> The floor plan is This is not an ex

## 10 THOMAS WAY, BLAXLAND

EXTERNAL 41 m<sup>2</sup>

TOTAL
430 m<sup>2</sup>
The floor plan is not to scale; measurements are indicative and in metres. Exterior elements are not in position. Plans should not be relied on. Interested parties should make and rely on their own enquiries.