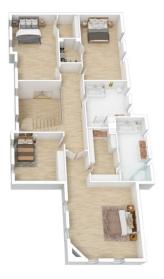

## 10 THOMAS WAY, BLAXLAND

Ground Floor

First Floor

INTERNAL 389 m²

EXTERNAL 41 m<sup>2</sup>

TOTAL 430 m<sup>2</sup> The floor plan is This is not an ex

## 10 THOMAS WAY, BLAXLAND

EXTERNAL 41 m<sup>2</sup>

TOTAL
430 m<sup>2</sup>
The floor plan is not to scale; measurements are indicative and in metres. Exterior elements are not in position. Plans should not be relied on. Interested parties should make and rely on their own enquiries.