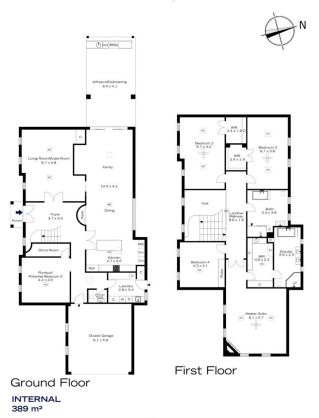

## 10 THOMAS WAY, BLAXLAND

Ground Floor

First Floor

INTERNAL 389 m²

EXTERNAL 41 m<sup>2</sup>

TOTAL 430 m<sup>2</sup> The floor plan is This is not an ex

## 10 THOMAS WAY, BLAXLAND

EXTERNAL 41 m<sup>2</sup>

TOTAL
430 m<sup>2</sup>
The floor plan is not to scale; measurements are indicative and in metres. Exterior elements are not in position. Plans should not be relied on. Interested parties should make and rely on their own enquiries.