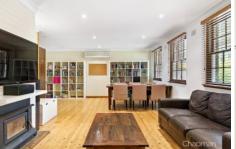

STYLE - Single level double brick home with tile roof and drive through access on mainly level 834.7m2 block.

LAYOUT - Large L-shape living/dining flowing into contemporary kitchen with stunning backyard outlook. 3 beds (all with built in robes, AC units & carpet), generous size main bathroom, separate laundry, light filled study with built in desk and additional 'wet' room with 2nd toilet off back patio.

FEATURES - Kitchen with stonetop benches and stainless steel appliances, AC units in all 3 beds plus living, wood burner, ceiling fans, timber floors, good storage, landscaped low maintenance backyard with rendered brick