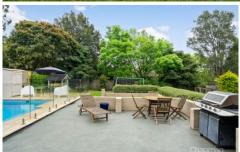

FEATURES - Kitchen with stonetop benches and stainless steel appliances, AC units in all 3 beds plus living, wood burner, ceiling fans, timber floors, good storage, landscaped low maintenance backyard with rendered brick