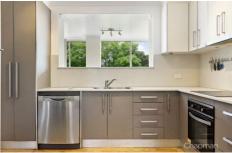

FEATURES - Kitchen with stonetop benches and stainless steel appliances, AC units in all 3 beds plus living, wood burner, ceiling fans, timber floors, good storage, landscaped low maintenance backyard with rendered brick