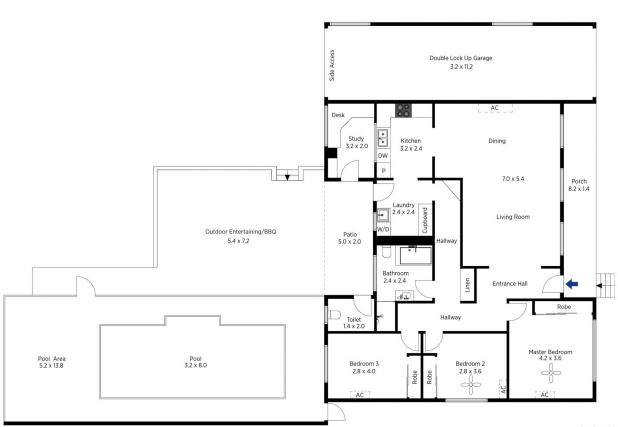

STYLE - Single level double brick home with tile roof and drive through access on mainly level 834.7m2 block.

LAYOUT - Large L-shape living/dining flowing into contemporary kitchen with stunning backyard outlook. 3 beds (all with built in robes, AC units & carpet), generous size main bathroom, separate laundry, light filled study with built in desk and additional 'wet' room with 2nd toilet off back patio.

FEATURES - Kitchen with stonetop benches and stainless steel appliances, AC units in all 3 beds plus living, wood burner, ceiling fans, timber floors, good storage, landscaped low maintenance backyard with rendered brick

The floor plan is not to scale; measurements are indicative and in metres. All features included in this 3D plan are for inspiration purposes only. This is not an exact replica of the property or the position of exterior elements. Plans should not be relied on. Interested parties should make and rely on their own enga