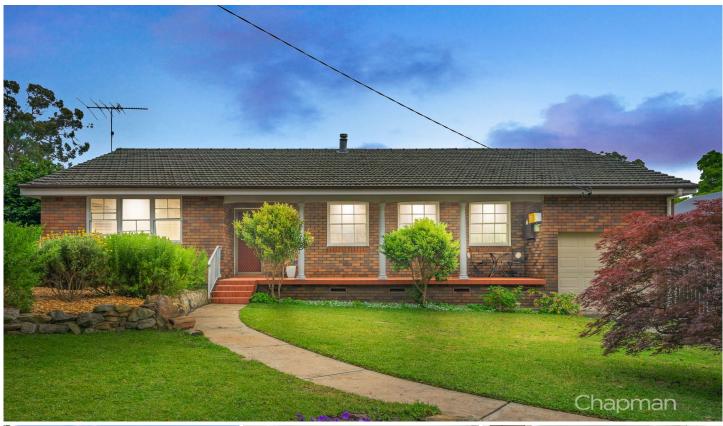

## 37 Linksview Road Springwood NSW

LOCATION - Sitting proudly with stunning views of the Golf Course, 650m to bus, within 1km to local school and within 3.5km to train, village & popular Springwood cafes.

STYLE - Single level double brick home with tile roof and drive through access on mainly level 834.7m2 block.

LAYOUT - Large L-shape living/dining flowing into contemporary kitchen with stunning backyard outlook. 3 beds (all with built in robes, AC units & carpet), generous size main bathroom, separate laundry, light filled study with built in desk and additional 'wet' room with 2nd toilet off back patio.