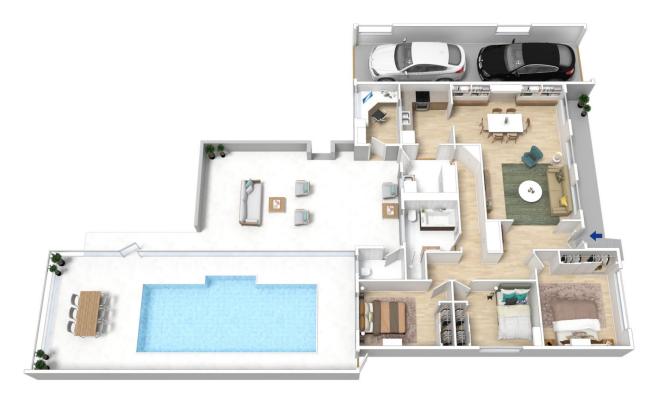

STYLE - Single level double brick home with tile roof and drive through access on mainly level 834.7m2 block.

LAYOUT - Large L-shape living/dining flowing into contemporary kitchen with stunning backyard outlook. 3 beds (all with built in robes, AC units & carpet), generous size main bathroom, separate laundry, light filled study with built in desk and additional 'wet' room with 2nd toilet off back patio.

FEATURES - Kitchen with stonetop benches and stainless steel appliances, AC units in all 3 beds plus living, wood burner, ceiling fans, timber floors, good storage, landscaped low maintenance backyard with rendered brick

The floor plan is not to scale; measurements are indicative and in metres. All features included in this 3D plan are for inspiration purposes only. This is not an exact replica of the property or the position of exterior elements. Plans should not be relied on. Interested parties should make and rely on their own enga