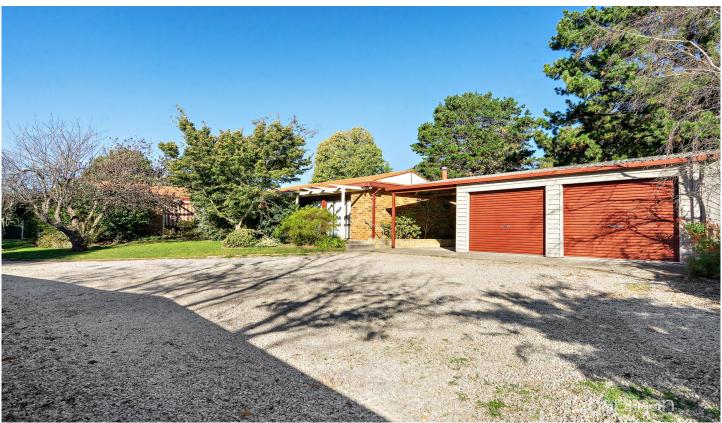

## 20 Alexander Avenue Hazelbrook NSW

LOCATION - Positioned on a private block at the end of a long driveway. This property is located just 350 metres from the bus stop and 1.2km from Hazelbrook train station.

STYLE - Single level brick and tile residence with an adjoining carport, double lock-up garage and fully fenced rear yard perfect for children and pets.

LAYOUT - L shaped layout comprising of two separate living areas, 5 bedrooms 4 with built-in wardrobes, kitchen and adjoining dining area.