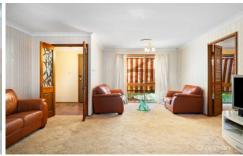

STYLE - Single level brick and tile residence with an adjoining carport, double lock-up garage and fully fenced rear yard perfect for children and pets.

LAYOUT - L shaped layout comprising of two separate living areas, 5 bedrooms 4 with built-in wardrobes, kitchen and adjoining dining area.

FEATURES - A large family home with an updated timber kitchen featuring a large walk-in pantry and adjoining dining area. Two large living spaces with bedroom

For full version visit the website

5 🗀 2 📛 2 🖨