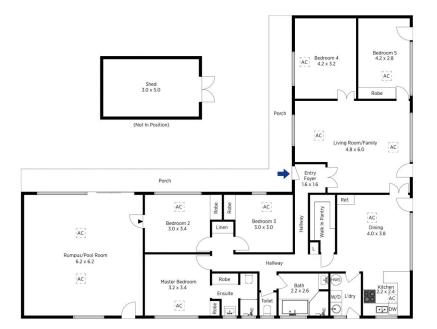

STYLE - Single level brick and tile residence with an adjoining carport, double lock-up garage and fully fenced rear yard perfect for children and pets.

LAYOUT - L shaped layout comprising of two separate living areas, 5 bedrooms 4 with built-in wardrobes, kitchen and adjoining dining area.

FEATURES - A large family home with an updated timber kitchen featuring a large walk-in pantry and adjoining dining area. Two large living spaces with bedroom

For full version visit the website

5 🗀 2 📛 2 🖨

Type : House Price : \$ 640,146 Land Size : 1535 sqm

View: https://www.chapmanrealestate.com.au/sale

/nsw/blue-mountains-surrounds/hazelbrook/

residential/house/7161100

Jonathan Crisp 02 4751 8266

The floor plan is not to scale; measurements are indicative and in metres. Exterior elements are not in position. Plans should not be relied on. Interested parties should make and rely on their own enquiries.

## 20 Alexander Avenue, Hazelbrook

The floor plan is not to scale, measurements are indicable and in metres. All Relatures included in this ID plan are for improprise only. This is not an exact region of the property or the processor of extended exemption. Plans should not be relied on interested parties should make and rely on their own enquiries.