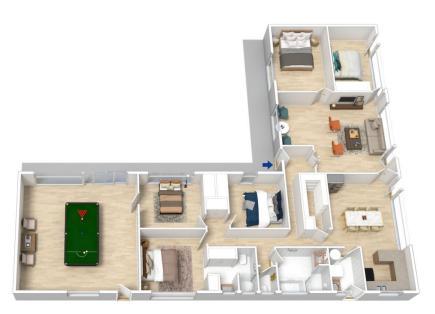

STYLE - Single level brick and tile residence with an adjoining carport, double lock-up garage and fully fenced rear yard perfect for children and pets.

LAYOUT - L shaped layout comprising of two separate living areas, 5 bedrooms 4 with built-in wardrobes, kitchen and adjoining dining area.

FEATURES - A large family home with an updated timber kitchen featuring a large walk-in pantry and adjoining dining area. Two large living spaces with bedroom

For full version visit the website

5 🗀 2 📛 2 🖨

Type : House Price : \$ 640,146 Land Size : 1535 sqm

View: https://www.chapmanrealestate.com.au/sale

/nsw/blue-mountains-surrounds/hazelbrook/

residential/house/7161100

Jonathan Crisp 02 4751 8266

The floor plan is not to scale; measurements are indicative and in metres. Exterior elements are not in position. Plans should not be relied on. Interested parties should make and rely on their own enquiries.

## 20 Alexander Avenue, Hazelbrook

The floor plan is not to scale, measurements are indicable and in metres. All Relatures included in this ID plan are for improprise only. This is not an exact region of the property or the processor of extended exemption. Plans should not be relied on interested parties should make and rely on their own enquiries.