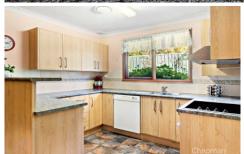

FEATURES - A large family home with an updated timber kitchen featuring a large walk-in pantry and adjoining dining area. Two large living spaces with bedroom

For full version visit the website

5 🗀 2 📛 2 🖨