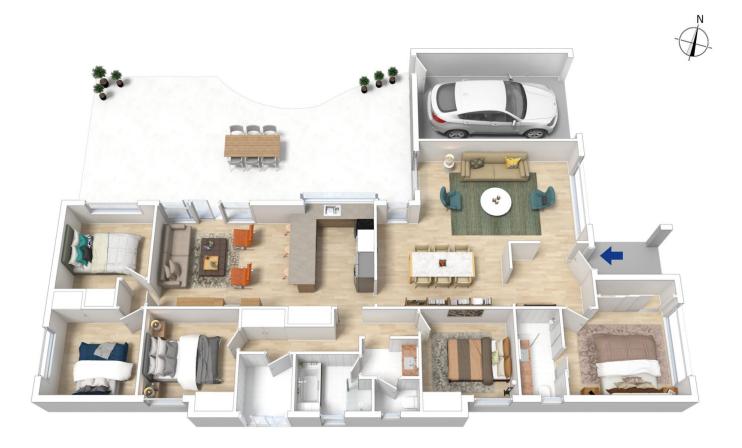

## 47 Leumeah Road Woodford NSW

LOCATION - Set on a private 695.6m2 (approx) block on a quiet road, just 250m to bus and 2.3km to Woodford station.

STYLE - Single level home of brick construction with a tile roof.

LAYOUT - Spacious living and formal dining, family off kitchen, 5 bedrooms all with built ins, ensuite to main, 3 way main bathroom, internal laundry.

FEATURES - Large kitchen with breakfast bar and lots of storage, carpet and tile throughout, fully fenced terraced backyard, bush and valley views, garden shed, single car lock up garage.

The floor plan is not to scale; measurements are indicative and in metres. All features included in this 3D plan are for inspiration purposes only. This is not an exact replica of the property or the position of exterior elements. Plans should not be railed on, interested parties should make and rely on their own engages.

Produced by **DIAKRIT** 