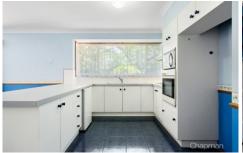

LAYOUT - Spacious living and formal dining, family off kitchen, 5 bedrooms all with built ins, ensuite to main, 3 way main bathroom, internal laundry.

FEATURES - Large kitchen with breakfast bar and lots of storage, carpet and tile throughout, fully fenced terraced backyard, bush and valley views, garden shed, single car lock up garage.