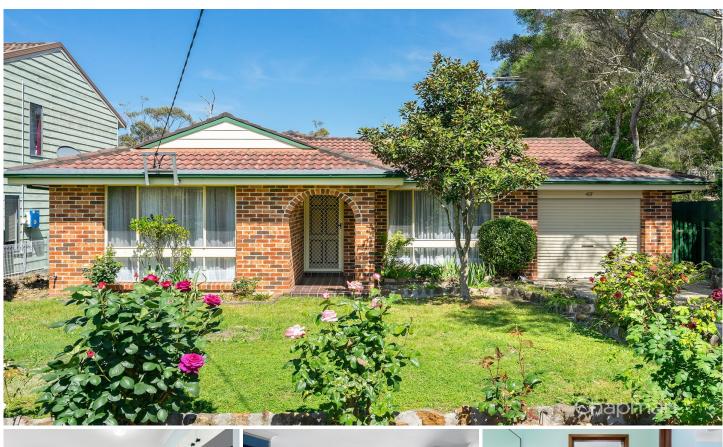

## 47 Leumeah Road Woodford NSW

LOCATION - Set on a private 695.6m2 (approx) block on a quiet road, just 250m to bus and 2.3km to Woodford station.

STYLE - Single level home of brick construction with a tile roof.

LAYOUT - Spacious living and formal dining, family off kitchen, 5 bedrooms all with built ins, ensuite to main, 3 way main bathroom, internal laundry.

FEATURES - Large kitchen with breakfast bar and lots of storage, carpet and tile throughout, fully fenced terraced backyard, bush and valley views, garden shed, single car lock up garage.