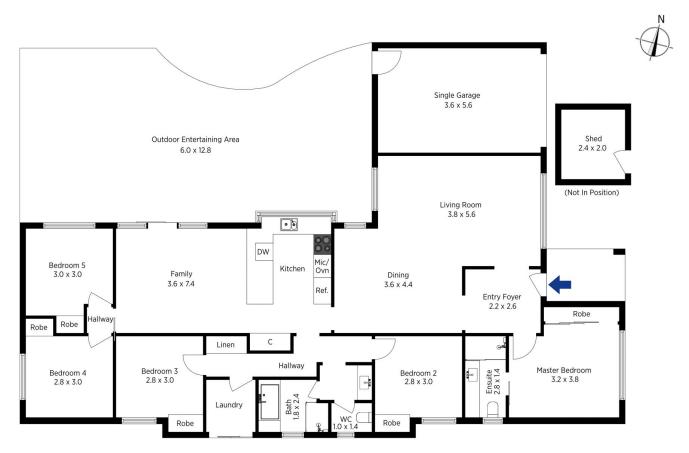

## 47 Leumeah Road Woodford NSW

LOCATION - Set on a private 695.6m2 (approx) block on a quiet road, just 250m to bus and 2.3km to Woodford station.

STYLE - Single level home of brick construction with a tile roof.

LAYOUT - Spacious living and formal dining, family off kitchen, 5 bedrooms all with built ins, ensuite to main, 3 way main bathroom, internal laundry.

FEATURES - Large kitchen with breakfast bar and lots of storage, carpet and tile throughout, fully fenced terraced backyard, bush and valley views, garden shed, single car lock up garage.

## 47 Leumeah Road, Woodford

refloor plan is not to scale; measurements are indicative and in metres. Exterior elements are not in position. Plans should not be relied on. Interested parties should make and rely on their own enquiries.

Produced by **DIAKRIT** 