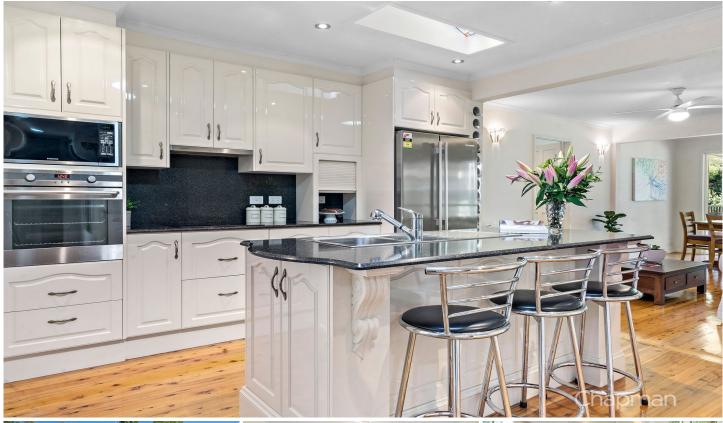

FEATURES - Modern kitchen with stone tops, island bench, dishwasher & walk-in pantry. Polished timber floors, reverse cycle air-conditioning, plantation shutters, lead-light

4 🗀 2 📛 2 🖨

Type : House Land Size : 754 sqm