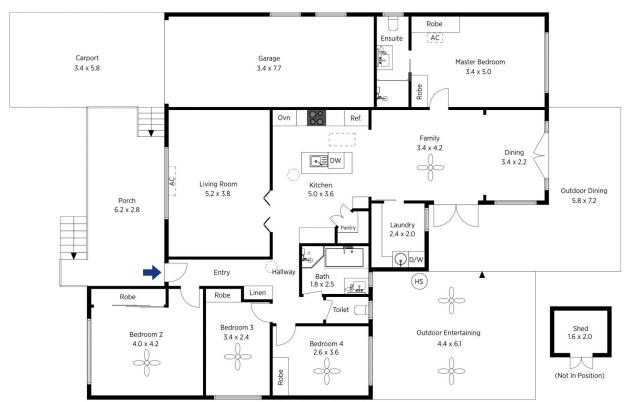

STYLE - Beautifully maintained single level, rendered cottage with fully fenced rear yard, sunny front porch, charming white picket fence and a welcoming street appeal.

LAYOUT - Easy living floor plan with 4 bedrooms (all with built in robes), master with ensuite separately located to the rear of the house, 2 living rooms, 2 bathrooms in all & internal laundry.

FEATURES - Modern kitchen with stone tops, island bench, dishwasher & walk-in pantry. Polished timber floors, reverse cycle air-conditioning, plantation shutters, lead-light

4 🗀 2 📛 2 🖨

Type : House Land Size : 754 sqm

View : https://www.chapmanrealestate.com.au/sale /nsw/blue-mountains-surrounds/blaxland/res

idential/house/7161096

Milton Player 02 4739 4311

For full version visit the website

e floor plan is not to scale; measurements are indicative and in metres. Exterior elements are not in position. Plans should not be relied on, interested parties should make and rely on t