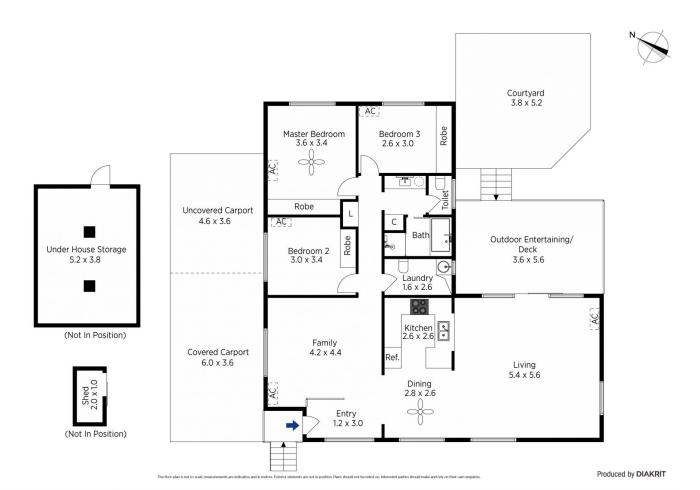

## 24 Lalor Drive Springwood NSW

LOCATION - Much loved location within a walk to Batman Park, bus and bushwalks. Short drive to Springwood Public School, tennis courts, shops and rail services.

STYLE - Single level brick and tile home graced with sunlit interior. A magical and relaxing retreat.

LAYOUT - 2 living rooms, 3 bedrooms, 1.5 bathrooms, all bedrooms with built-in robes.

FEATURES - Open-plan kitchen, bright and sunny, reverse cycle air conditioning, ceiling fans, lovely outlook, brand new covered rear deck, paved alfresco, great sized fully fenced, landscaped yard.