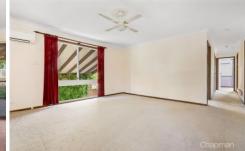

LAYOUT - 2 living rooms, 3 bedrooms, 1.5 bathrooms, all bedrooms with built-in robes.

FEATURES - Open-plan kitchen, bright and sunny, reverse cycle air conditioning, ceiling fans, lovely outlook, brand new covered rear deck, paved alfresco, great sized fully fenced, landscaped yard.