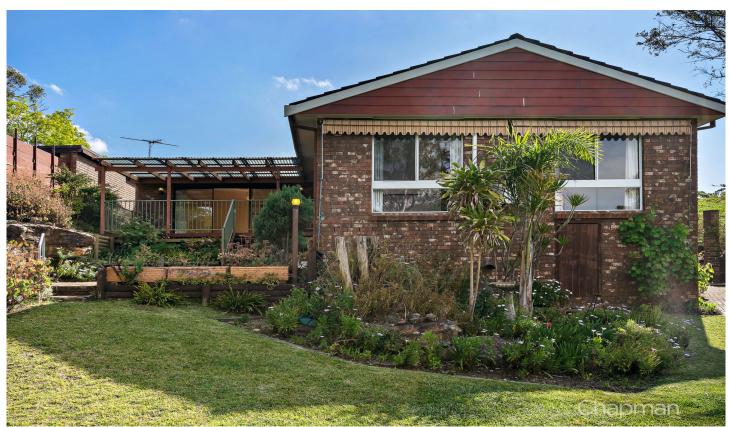

## 24 Lalor Drive Springwood NSW

LOCATION - Much loved location within a walk to Batman Park, bus and bushwalks. Short drive to Springwood Public School, tennis courts, shops and rail services.

STYLE - Single level brick and tile home graced with sunlit interior. A magical and relaxing retreat.

LAYOUT - 2 living rooms, 3 bedrooms, 1.5 bathrooms, all bedrooms with built-in robes.

FEATURES - Open-plan kitchen, bright and sunny, reverse cycle air conditioning, ceiling fans, lovely outlook, brand new covered rear deck, paved alfresco, great sized fully fenced, landscaped yard.