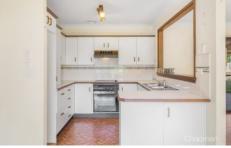

LAYOUT - 2 living rooms, 3 bedrooms, 1.5 bathrooms, all bedrooms with built-in robes.

FEATURES - Open-plan kitchen, bright and sunny, reverse cycle air conditioning, ceiling fans, lovely outlook, brand new covered rear deck, paved alfresco, great sized fully fenced, landscaped yard.