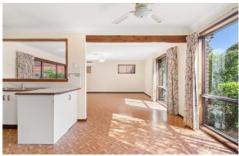

LAYOUT - 2 living rooms, 3 bedrooms, 1.5 bathrooms, all bedrooms with built-in robes.

FEATURES - Open-plan kitchen, bright and sunny, reverse cycle air conditioning, ceiling fans, lovely outlook, brand new covered rear deck, paved alfresco, great sized fully fenced, landscaped yard.