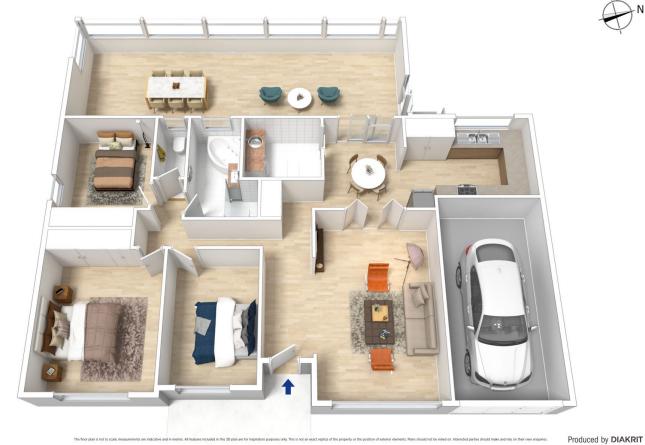

## 71 Russell Avenue Valley Heights NSW

LOCATION - Conveniently positioned south side in popular Valley Heights within 1.7km to train, 750m to bus and 3.5km to sought after Springwood village, services, cafes and schools.

STYLE - Single level mainly brick house with tile roof on 708m2 (approx.) block.

LAYOUT - Two living areas including large lounge room and separate sun room, 3 bedrooms all with robes, original bathroom with spa bath & separate toilet, generous laundry.

FEATURES - Good size kitchen, sun room full length of house with bush outlook and access to backyard, ceiling fans, ducted reverse cycle AC, fully enclosed backyard, alarm, two garden sheds, paved BBQ area, lock up garage with ample additional off street parking ideal for caravan or

## 71 Russell Avenue, Valley Heights

Produced by **DIAKRIT** 