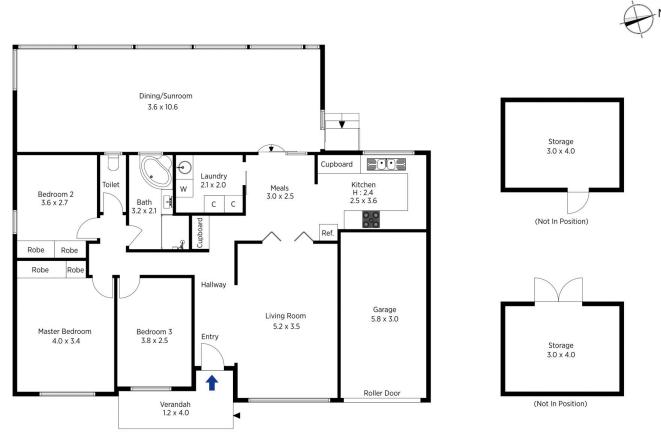

## 71 Russell Avenue Valley Heights NSW

LOCATION - Conveniently positioned south side in popular Valley Heights within 1.7km to train, 750m to bus and 3.5km to sought after Springwood village, services, cafes and schools.

STYLE - Single level mainly brick house with tile roof on 708m2 (approx.) block.

LAYOUT - Two living areas including large lounge room and separate sun room, 3 bedrooms all with robes, original bathroom with spa bath & separate toilet, generous laundry.

FEATURES - Good size kitchen, sun room full length of house with bush outlook and access to backyard, ceiling fans, ducted reverse cycle AC, fully enclosed backyard, alarm, two garden sheds, paved BBQ area, lock up garage with ample additional off street parking ideal for caravan or

## 71 Russell Avenue, Valley Heights

Produced by **DIAKRIT** 