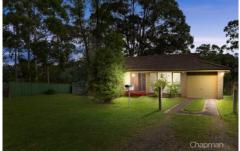

STYLE - Single level mainly brick house with tile roof on 708m2 (approx.) block.

LAYOUT - Two living areas including large lounge room and separate sun room, 3 bedrooms all with robes, original bathroom with spa bath & separate toilet, generous laundry.