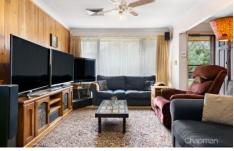

STYLE - Single level mainly brick house with tile roof on 708m2 (approx.) block.

LAYOUT - Two living areas including large lounge room and separate sun room, 3 bedrooms all with robes, original bathroom with spa bath & separate toilet, generous laundry.