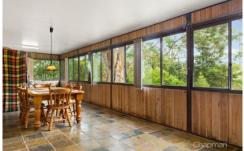

FEATURES - Good size kitchen, sun room full length of house with bush outlook and access to backyard, ceiling fans, ducted reverse cycle AC, fully enclosed backyard, alarm, two garden sheds, paved BBQ area, lock up garage with ample additional off street parking ideal for caravan or