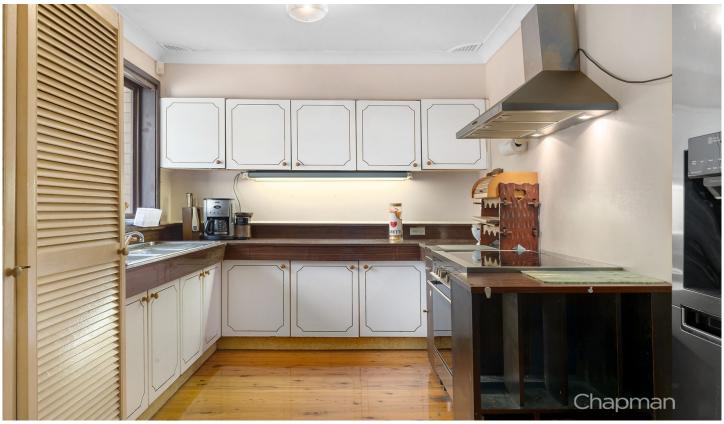

FEATURES - Good size kitchen, sun room full length of house with bush outlook and access to backyard, ceiling fans, ducted reverse cycle AC, fully enclosed backyard, alarm, two garden sheds, paved BBQ area, lock up garage with ample additional off street parking ideal for caravan or