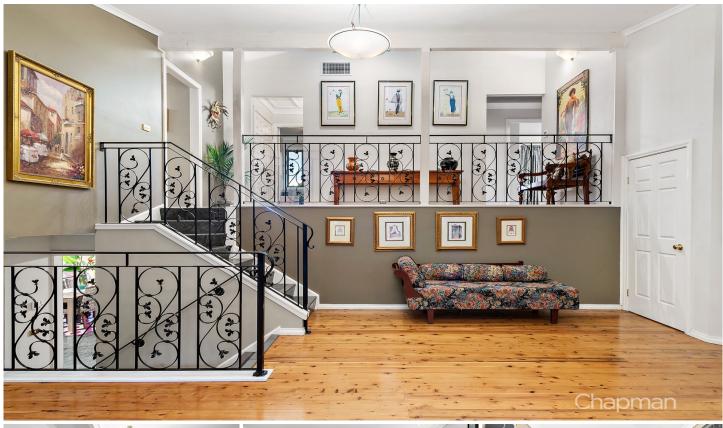

## 27 Shamrock Close Winmalee NSW

LOCATION - Privately set and yet conveniently located within 1.5km of popular Winmalee schools, shopping centre, parks and bush walks, 350m to bus.

STYLE - 'Sheiling' is a versatile and luxurious multi level lifestyle property of brick construction with colourbond roof, timber features and stunning landscaped gardens, all elegantly positioned on over two acres (approximately 8,943m2) of prime Blue Mountains land.

LAYOUT - Five separate living spaces, grand lounge, formal dining, generous office (possible 6th bedroom), open family/dining and additional guest dining. Five bedrooms, master with ensuite, walk in robe and private balcony, three additional upstairs double bedrooms with bush views and downstairs a huge private fifth bedroom, ideal for guest accommodation. Three stunning bathrooms;