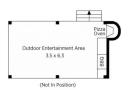

## 5 🗀 3 🔓 2 🖨

Type : House Price : \$ 1,125,000 Land Size : 8943 sqm

**View**: https://www.chapmanrealestate.com.au/sale

/nsw/hawkesbury/winmalee/residential/hous

e/7161092

Helen Harris 02 4751 8266

The floor plan is not to scale; measurements are indicative and in metres. Exterior elements are not in position. Plans should not be relied on. Interested parties should make and rely on their own enquiries.