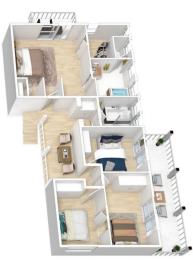

LAYOUT - Five separate living spaces, grand lounge, formal dining, generous office (possible 6th bedroom), open family/dining and additional guest dining. Five bedrooms, master with ensuite, walk in robe and private balcony, three additional upstairs double bedrooms with bush views and downstairs a huge private fifth bedroom, ideal for guest accommodation. Three stunning bathrooms;

## 27 Shamrock Close, Winmalee

First Floor

toor plan is not to scale, measurements are indicative and in metres. All features included in this 3D plan are for inspiration purposes only. This is not an exact registed of the property or the position of exteror elements. Paris should not be relied on. Interested parties should make and rely on their own enquires.