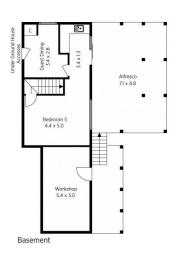

LAYOUT - Five separate living spaces, grand lounge, formal dining, generous office (possible 6th bedroom), open family/dining and additional guest dining. Five bedrooms, master with ensuite, walk in robe and private balcony, three additional upstairs double bedrooms with bush views and downstairs a huge private fifth bedroom, ideal for guest accommodation. Three stunning bathrooms;

## 5 🗀 3 🔓 2 🖨

Type : House Price : \$ 1,125,000 Land Size : 8943 sqm

**View**: https://www.chapmanrealestate.com.au/sale

/nsw/hawkesbury/winmalee/residential/hous

e/7161092

Helen Harris 02 4751 8266

The floor plan is not to scale; measurements are indicative and in metres. Exterior elements are not in position. Plans should not be relied on. Interested parties should make and rely on their own enquiries.