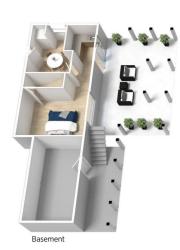

LAYOUT - Five separate living spaces, grand lounge, formal dining, generous office (possible 6th bedroom), open family/dining and additional guest dining. Five bedrooms, master with ensuite, walk in robe and private balcony, three additional upstairs double bedrooms with bush views and downstairs a huge private fifth bedroom, ideal for guest accommodation. Three stunning bathrooms;

## 27 Shamrock Close, Winmalee

First Floor

toor plan is not to scale, measurements are indicative and in metres. All features included in this 3D plan are for inspiration purposes only. This is not an exact registed of the property or the position of exteror elements. Paris should not be relied on. Interested parties should make and rely on their own enquires.