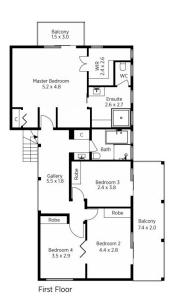

LAYOUT - Five separate living spaces, grand lounge, formal dining, generous office (possible 6th bedroom), open family/dining and additional guest dining. Five bedrooms, master with ensuite, walk in robe and private balcony, three additional upstairs double bedrooms with bush views and downstairs a huge private fifth bedroom, ideal for guest accommodation. Three stunning bathrooms;

## 27 Shamrock Close, Winmalee

First Floor

toor plan is not to scale, measurements are indicative and in metres. All features included in this 3D plan are for inspiration purposes only. This is not an exact registed of the property or the position of exteror elements. Paris should not be relied on. Interested parties should make and rely on their own enquires.