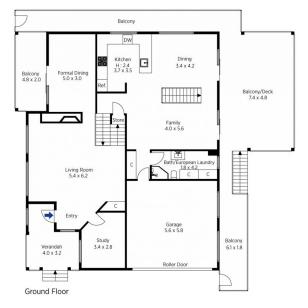

LAYOUT - Five separate living spaces, grand lounge, formal dining, generous office (possible 6th bedroom), open family/dining and additional guest dining. Five bedrooms, master with ensuite, walk in robe and private balcony, three additional upstairs double bedrooms with bush views and downstairs a huge private fifth bedroom, ideal for guest accommodation. Three stunning bathrooms;

## 5 🗀 3 🔓 2 🖨

Type : House Price : \$ 1,125,000 Land Size : 8943 sqm

**View**: https://www.chapmanrealestate.com.au/sale

/nsw/hawkesbury/winmalee/residential/hous

e/7161092

Helen Harris 02 4751 8266

The floor plan is not to scale; measurements are indicative and in metres. Exterior elements are not in position. Plans should not be relied on. Interested parties should make and rely on their own enquiries.