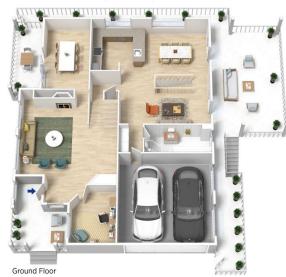

LAYOUT - Five separate living spaces, grand lounge, formal dining, generous office (possible 6th bedroom), open family/dining and additional guest dining. Five bedrooms, master with ensuite, walk in robe and private balcony, three additional upstairs double bedrooms with bush views and downstairs a huge private fifth bedroom, ideal for guest accommodation. Three stunning bathrooms;

## 27 Shamrock Close, Winmalee

First Floor

toor plan is not to scale, measurements are indicative and in metres. All features included in this 3D plan are for inspiration purposes only. This is not an exact registed of the property or the position of exteror elements. Paris should not be relied on. Interested parties should make and rely on their own enquires.