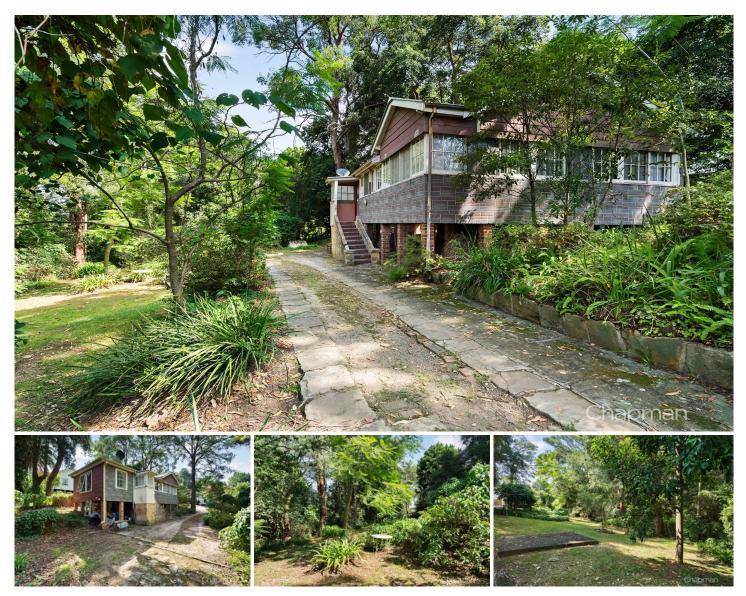

## 6 Valley Road SPRINGWOOD NSW

LOCATION - A highly popular and convenient location with rail, shops and services all within 750 metres.

STYLE - Faithful older style clad home on a fabulous 1,460m2 (approx) gently sloping parcel of Blue Mountains beauty.

LAYOUT - Large open plan living, functional kitchen, 2 bedrooms.

FEATURES - Currently leased, this perfectly situated home opens huge potential for all the right reasons. Move in and plan for the future or renovate, extend or rebuild. (STCA)