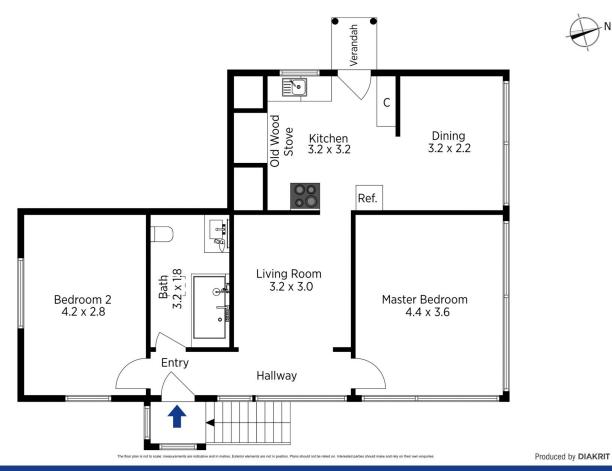

LAYOUT - Large open plan living, functional kitchen, 2 bedrooms.

FEATURES - Currently leased, this perfectly situated home opens huge potential for all the right reasons. Move in and plan for the future or renovate, extend or rebuild. (STCA)