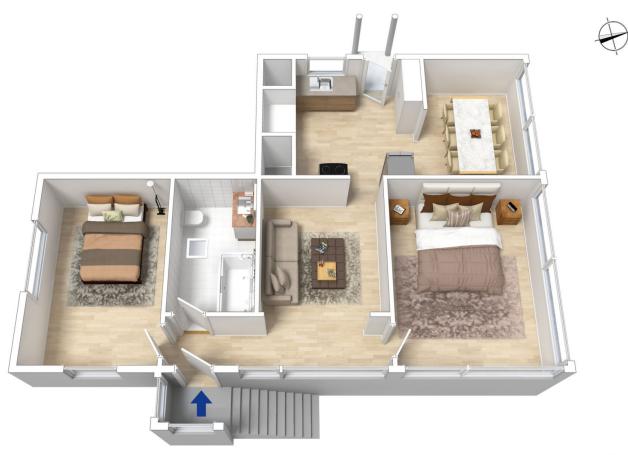

LAYOUT - Large open plan living, functional kitchen, 2 bedrooms.

FEATURES - Currently leased, this perfectly situated home opens huge potential for all the right reasons. Move in and plan for the future or renovate, extend or rebuild. (STCA)