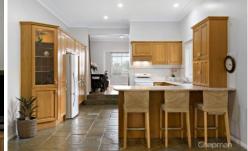

FEATURES: Open plan timber style kitchen with an abundance of storage space, bay window, BOSCH dishwasher & breakfast bench. Rear living room with

For full version visit the website