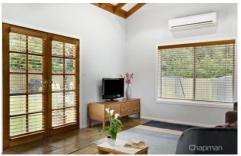

STYLE: Appealing single level home of brick construction with tiled roof. Beautifully presented and well maintained throughout, this home is awash with natural sunlight.

LAYOUT: An uncomplicated design, offering 2 separate living rooms, dining room, spacious kitchen, 3 bedrooms with built -in robes plus study (currently set up as 4th bedroom), bathroom & separate WC.

FEATURES: Open plan timber style kitchen with an abundance of storage space, bay window, BOSCH dishwasher & breakfast bench. Rear living room with

For full version visit the website