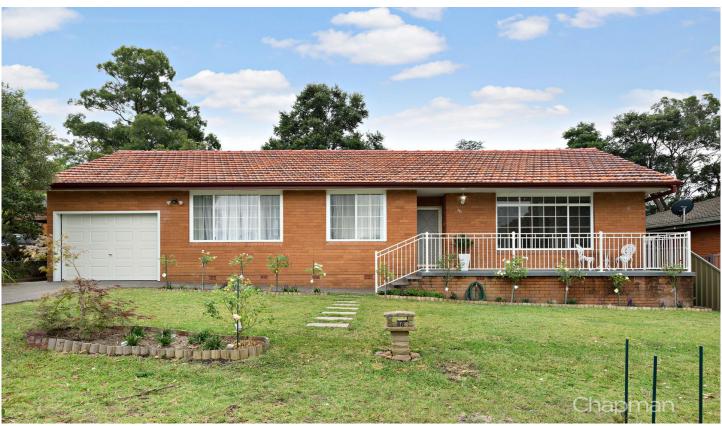

## **46 Panorama Crescent Mount Riverview NSW**

LOCATION: Sitting on a low maintenance, useable, near flat block of approx 696sqm. Within 2km to local primary school, Mount Riverview convenience store & approx 1.5km to East Blaxland shops & Blaxland rail. Enjoy distant city views from the front porch.

STYLE: Appealing single level home of brick construction with tiled roof. Beautifully presented and well maintained throughout, this home is awash with natural sunlight.

LAYOUT: An uncomplicated design, offering 2 separate living rooms, dining room, spacious kitchen, 3 bedrooms with built -in robes plus study (currently set up as 4th bedroom), bathroom & separate WC.

## 3 📭 1 🔓 1 🗬

Type : House Price : \$ 670,000 Land Size : 696 sqm

View: https://www.chapmanrealestate.com.au/sale

/nsw/hawkesbury/mount-riverview/residentia

I/house/7161089

Milton Player 02 4739 4311

Produced by **DIAKRIT** 

## 46 Panorama Crescent, Mount Riverview

Produced by **DIAKRIT** 