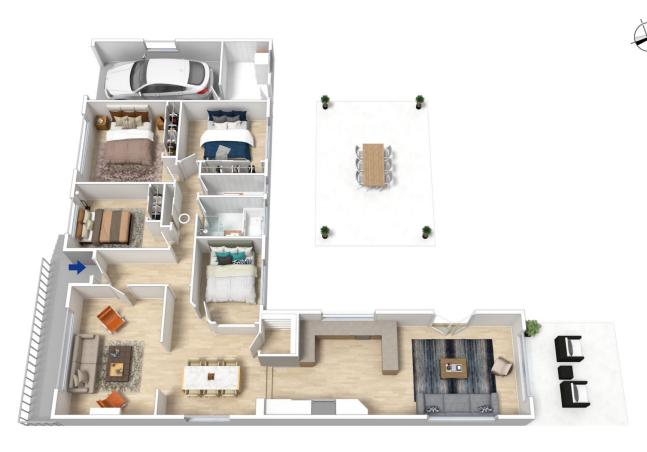

## **46 Panorama Crescent Mount Riverview NSW**

LOCATION: Sitting on a low maintenance, useable, near flat block of approx 696sqm. Within 2km to local primary school, Mount Riverview convenience store & approx 1.5km to East Blaxland shops & Blaxland rail. Enjoy distant city views from the front porch.

STYLE: Appealing single level home of brick construction with tiled roof. Beautifully presented and well maintained throughout, this home is awash with natural sunlight.

LAYOUT: An uncomplicated design, offering 2 separate living rooms, dining room, spacious kitchen, 3 bedrooms with built -in robes plus study (currently set up as 4th bedroom), bathroom & separate WC.

FEATURES: Open plan timber style kitchen with an abundance of storage space, bay window, BOSCH dishwasher & breakfast bench. Rear living room with

For full version visit the website

## 3 📭 1 🔓 1 🗬

Type : House Price : \$ 670,000 Land Size : 696 sqm

View: https://www.chapmanrealestate.com.au/sale

/nsw/hawkesbury/mount-riverview/residentia

I/house/7161089

Milton Player 02 4739 4311

Produced by **DIAKRIT** 

## 46 Panorama Crescent, Mount Riverview

Produced by **DIAKRIT** 