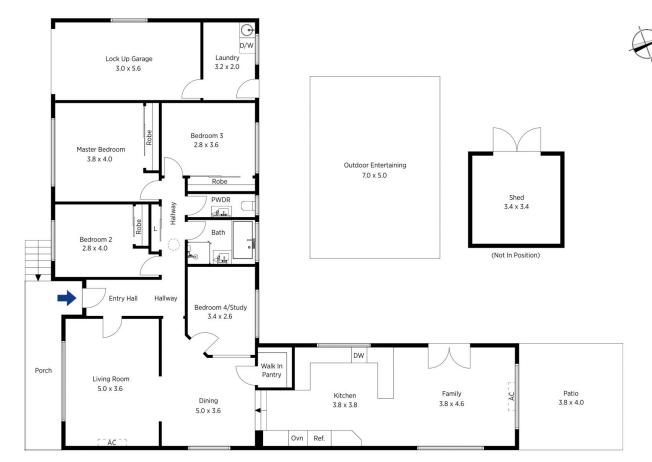

## **46 Panorama Crescent Mount Riverview NSW**

LOCATION: Sitting on a low maintenance, useable, near flat block of approx 696sqm. Within 2km to local primary school, Mount Riverview convenience store & approx 1.5km to East Blaxland shops & Blaxland rail. Enjoy distant city views from the front porch.

STYLE: Appealing single level home of brick construction with tiled roof. Beautifully presented and well maintained throughout, this home is awash with natural sunlight.

LAYOUT: An uncomplicated design, offering 2 separate living rooms, dining room, spacious kitchen, 3 bedrooms with built -in robes plus study (currently set up as 4th bedroom), bathroom & separate WC.

FEATURES: Open plan timber style kitchen with an abundance of storage space, bay window, BOSCH dishwasher & breakfast bench. Rear living room with

For full version visit the website

## 3 📭 1 🔓 1 🗬

Type : House Price : \$ 670,000 Land Size : 696 sqm

View: https://www.chapmanrealestate.com.au/sale

/nsw/hawkesbury/mount-riverview/residentia

I/house/7161089

Milton Player 02 4739 4311

Produced by **DIAKRIT** 

## 46 Panorama Crescent, Mount Riverview

Produced by **DIAKRIT** 