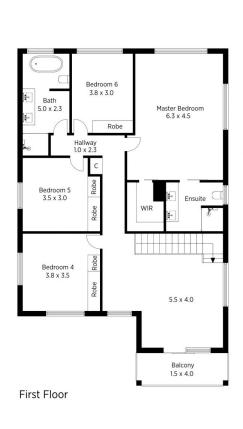

LAYOUT: 4 Living rooms, 5 double bedrooms plus study/office, en-suite and walk in robe to hotel style master, 3 best in class chic bathrooms overall.

FEATURES: Best of quality master chef style kitchen with

## 41 Ellison Rd, Springwood

e floor plan is not to scalar, measurements, are indicative and in metres. All features included in this ID plan are for inspiration purposes only. This is not an exact region of the property or the position of exterior elements. Plans should not be reflect on. Interested parties should make and rely on their own enquiries