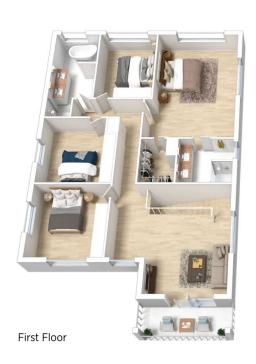

LAYOUT: 4 Living rooms, 5 double bedrooms plus study/office, en-suite and walk in robe to hotel style master, 3 best in class chic bathrooms overall.

FEATURES: Best of quality master chef style kitchen with

## 41 Ellison Rd, Springwood

e floor plan is not to scalar, measurements, are indicative and in metres. All features included in this ID plan are for inspiration purposes only. This is not an exact region of the property or the position of exterior elements. Plans should not be reflect on. Interested parties should make and rely on their own enquiries