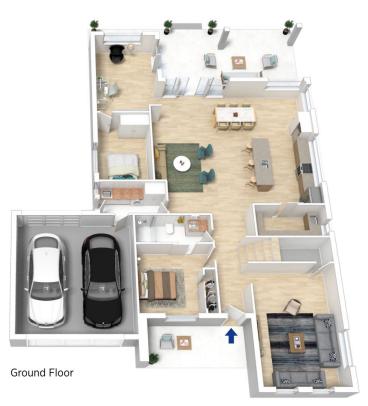

LAYOUT: 4 Living rooms, 5 double bedrooms plus study/office, en-suite and walk in robe to hotel style master, 3 best in class chic bathrooms overall.

FEATURES: Best of quality master chef style kitchen with

## 41 Ellison Rd, Springwood

e floor plan is not to scalar, measurements, are indicative and in metres. All features included in this ID plan are for inspiration purposes only. This is not an exact region of the property or the position of exterior elements. Plans should not be reflect on. Interested parties should make and rely on their own enquiries