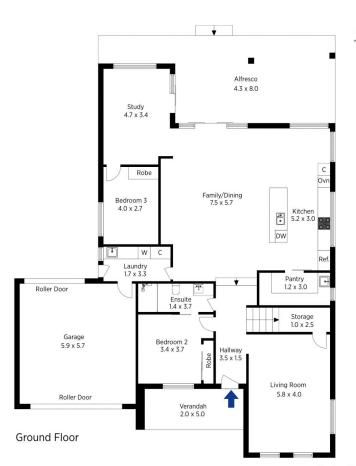

LAYOUT: 4 Living rooms, 5 double bedrooms plus study/office, en-suite and walk in robe to hotel style master, 3 best in class chic bathrooms overall.

FEATURES: Best of quality master chef style kitchen with

## 41 Ellison Rd, Springwood

e floor plan is not to scalar, measurements, are indicative and in metres. All features included in this ID plan are for inspiration purposes only. This is not an exact region of the property or the position of exterior elements. Plans should not be reflect on. Interested parties should make and rely on their own enquiries