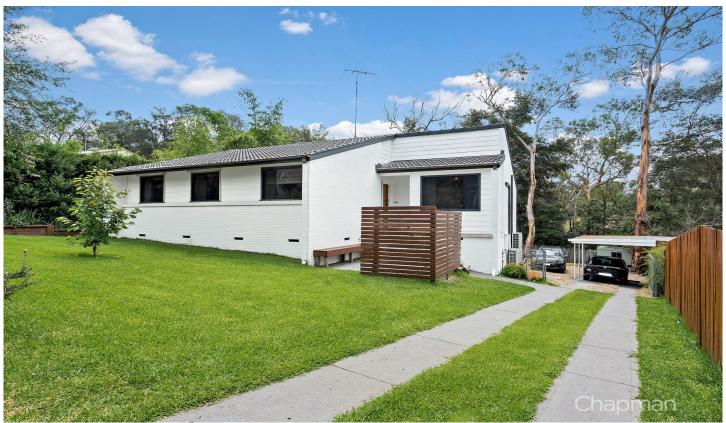

## 37 Hillside Crescent Glenbrook NSW

LOCATION - Located on the village side of Glenbrook, conveniently positioned with easy access to the M4. Situated in a family friendly enclave, a short 3min walk (approx) to local park with kids play equipment.

STYLE - Recently renovated, contemporary interiors with fresh neutral tones, easy single level living with a welcoming feel throughout.

LAYOUT - Offering a sunlit living room, open kitchen & dining, study, 3 large bedrooms with built in robes, under house utility room currently set up as gym, high-end renovated bathroom.