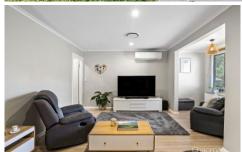

STYLE - Recently renovated, contemporary interiors with fresh neutral tones, easy single level living with a welcoming feel throughout.

LAYOUT - Offering a sunlit living room, open kitchen & dining, study, 3 large bedrooms with built in robes, under house utility room currently set up as gym, high-end renovated bathroom.

FEATURES - Renovated kitchen with timber counter tops, 900mm gas cooking, dishwasher and breakfast bar, ceiling fans, new ducted reverse cycle Daikin Wifi 14kw ducted system, high ceilings, quality floorboards, freshly painted