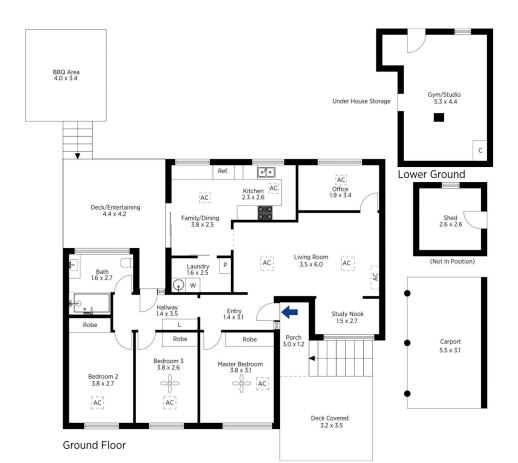

STYLE - Recently renovated, contemporary interiors with fresh neutral tones, easy single level living with a welcoming feel throughout.

LAYOUT - Offering a sunlit living room, open kitchen & dining, study, 3 large bedrooms with built in robes, under house utility room currently set up as gym, high-end renovated bathroom.

FEATURES - Renovated kitchen with timber counter tops, 900mm gas cooking, dishwasher and breakfast bar, ceiling fans, new ducted reverse cycle Daikin Wifi 14kw ducted system, high ceilings, quality floorboards, freshly painted