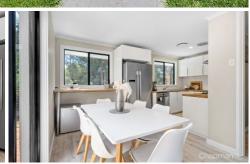

FEATURES - Renovated kitchen with timber counter tops, 900mm gas cooking, dishwasher and breakfast bar, ceiling fans, new ducted reverse cycle Daikin Wifi 14kw ducted system, high ceilings, quality floorboards, freshly painted