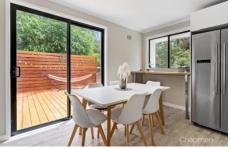

STYLE - Recently renovated, contemporary interiors with fresh neutral tones, easy single level living with a welcoming feel throughout.

LAYOUT - Offering a sunlit living room, open kitchen & dining, study, 3 large bedrooms with built in robes, under house utility room currently set up as gym, high-end renovated bathroom.

FEATURES - Renovated kitchen with timber counter tops, 900mm gas cooking, dishwasher and breakfast bar, ceiling fans, new ducted reverse cycle Daikin Wifi 14kw ducted system, high ceilings, quality floorboards, freshly painted