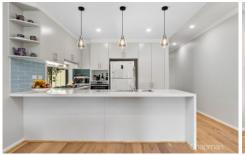

FEATURES - State of the art modern inclusions. 900mm Gas cooktop, electric oven, polyurethane kitchen cupboards with Essa Stone benchtops, walk-in pantry to

4 🕮 3 🖺 2 🖨

Type: House

**View :** https://www.chapmanrealestate.com.au/sale/nsw/blue-mountains-surrounds/blaxland/residential/ho