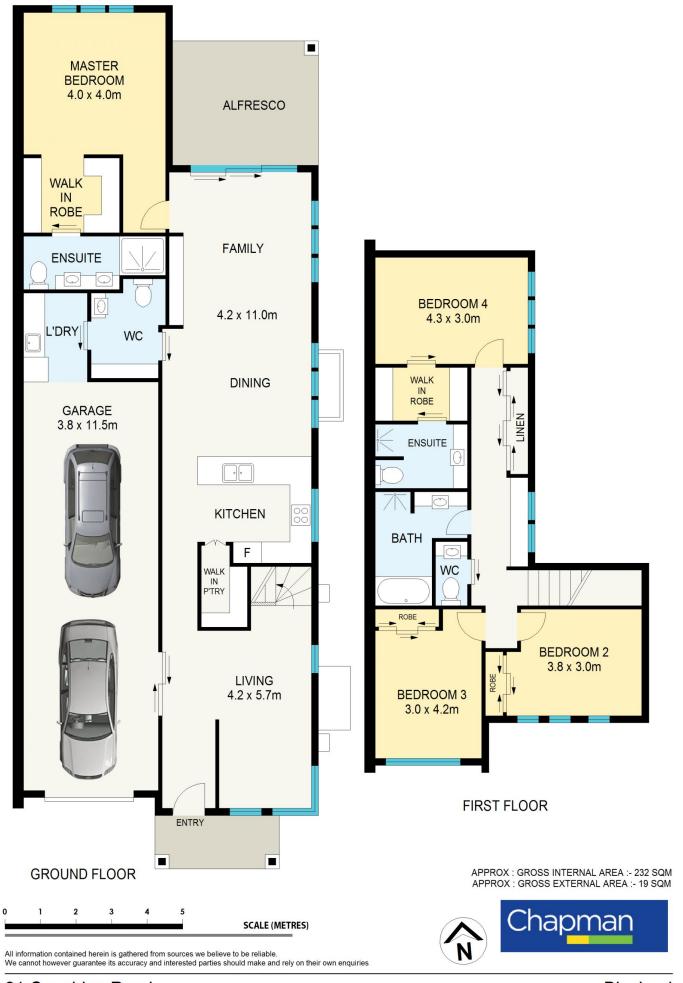

## 21 Coughlan Road Blaxland NSW

LOCATION - Set on a level parcel of land within 2kms of Blaxland village shops and rail services, and only 600 metres to popular local restaurants, shops and Lapstone hotel.

STYLE - Brand new modern 2 storey duplex home with rendered and weatherboard finish with custom Orb Colorbond roof.

LAYOUT - 4 bedrooms in total, 1 x master bedroom with walk in robe & en-suite on ground level and second master with walk in robe and en-suite on upper level. Large open plan living, dining and kitchen, media/living room and covered outdoor alfresco. 2 car lock up garage.

FEATURES - State of the art modern inclusions. 900mm Gas cooktop, electric oven, polyurethane kitchen cupboards with Essa Stone benchtops, walk-in pantry to

4 🕮 3 🖺 2 🖨

Type: House

**View :** https://www.chapmanrealestate.com.au/sale/nsw/blue-mountains-surrounds/blaxland/residential/ho