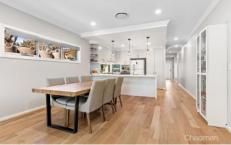

STYLE - Brand new modern 2 storey duplex home with rendered and weatherboard finish with custom Orb Colorbond roof.

LAYOUT - 4 bedrooms in total, 1 x master bedroom with walk in robe & en-suite on ground level and second master with walk in robe and en-suite on upper level. Large open plan living, dining and kitchen, media/living room and covered outdoor alfresco. 2 car lock up garage.