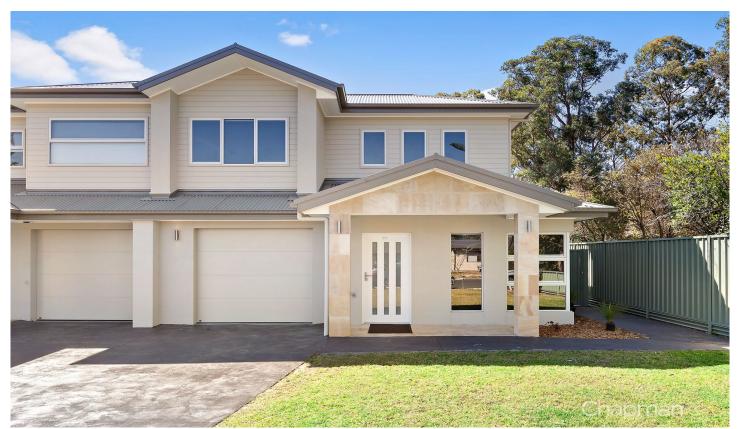

## 21 Coughlan Road Blaxland NSW

LOCATION - Set on a level parcel of land within 2kms of Blaxland village shops and rail services, and only 600 metres to popular local restaurants, shops and Lapstone hotel.

STYLE - Brand new modern 2 storey duplex home with rendered and weatherboard finish with custom Orb Colorbond roof.

LAYOUT - 4 bedrooms in total, 1 x master bedroom with walk in robe & en-suite on ground level and second master with walk in robe and en-suite on upper level. Large open plan living, dining and kitchen, media/living room and covered outdoor alfresco. 2 car lock up garage.