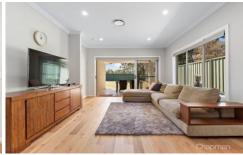

STYLE - Brand new modern 2 storey duplex home with rendered and weatherboard finish with custom Orb Colorbond roof.

LAYOUT - 4 bedrooms in total, 1 x master bedroom with walk in robe & en-suite on ground level and second master with walk in robe and en-suite on upper level. Large open plan living, dining and kitchen, media/living room and covered outdoor alfresco. 2 car lock up garage.