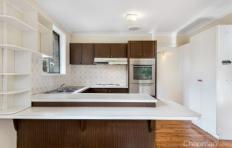

FEATURES - Good size kitchen with feature tile splash back and stainless steel appliances, wood burner, established gardens, ample under house storage, fresh paint, newly exposed timber floor boards, garden views,