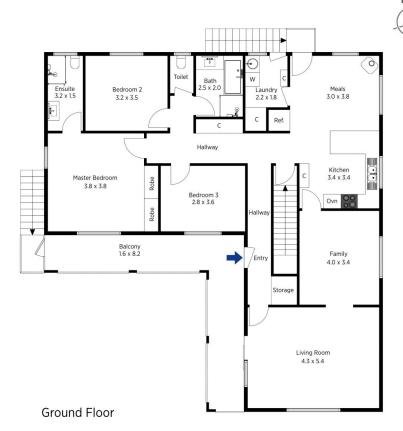

STYLE - Two storey brick home with tile roof set on a large block of approximately 1176m2 boasting a single owner since 1977.

LAYOUT - 2 living rooms, 3 double bedrooms, master with ensuite & built in robes, generous main bathroom with separate toilet, laundry, internal access to downstairs double lock-up garage.

FEATURES - Good size kitchen with feature tile splash back and stainless steel appliances, wood burner, established gardens, ample under house storage, fresh paint, newly exposed timber floor boards, garden views,

Basement Plan

**Ground Floor** 

Produced by DIAKRIT