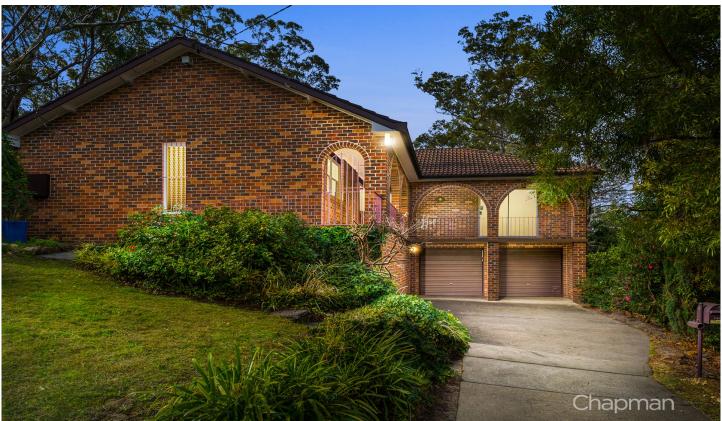

## 22 Perry Avenue Springwood NSW

LOCATION - Set high in a central position close to Springwood village, within 1km of sports & aquatic centre, convenient to Buttenshaw park, bushwalks, schools and easy access to the highway, 180m to bus.

STYLE - Two storey brick home with tile roof set on a large block of approximately 1176m2 boasting a single owner since 1977.

LAYOUT - 2 living rooms, 3 double bedrooms, master with ensuite & built in robes, generous main bathroom with separate toilet, laundry, internal access to downstairs double lock-up garage.

FEATURES - Good size kitchen with feature tile splash back and stainless steel appliances, wood burner, established gardens, ample under house storage, fresh paint, newly exposed timber floor boards, garden views,