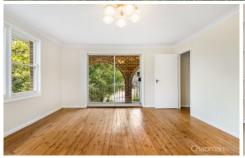

STYLE - Two storey brick home with tile roof set on a large block of approximately 1176m2 boasting a single owner since 1977.

LAYOUT - 2 living rooms, 3 double bedrooms, master with ensuite & built in robes, generous main bathroom with separate toilet, laundry, internal access to downstairs double lock-up garage.

FEATURES - Good size kitchen with feature tile splash back and stainless steel appliances, wood burner, established gardens, ample under house storage, fresh paint, newly exposed timber floor boards, garden views,