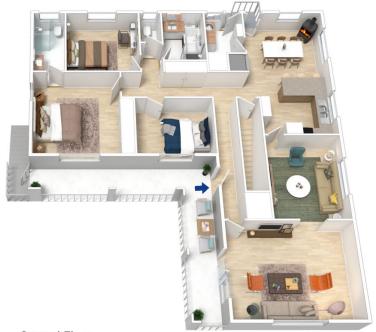

STYLE - Two storey brick home with tile roof set on a large block of approximately 1176m2 boasting a single owner since 1977.

LAYOUT - 2 living rooms, 3 double bedrooms, master with ensuite & built in robes, generous main bathroom with separate toilet, laundry, internal access to downstairs double lock-up garage.

FEATURES - Good size kitchen with feature tile splash back and stainless steel appliances, wood burner, established gardens, ample under house storage, fresh paint, newly exposed timber floor boards, garden views,