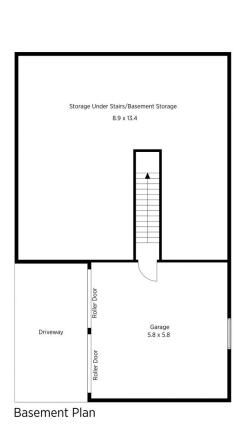

STYLE - Two storey brick home with tile roof set on a large block of approximately 1176m2 boasting a single owner since 1977.

LAYOUT - 2 living rooms, 3 double bedrooms, master with ensuite & built in robes, generous main bathroom with separate toilet, laundry, internal access to downstairs double lock-up garage.

Basement Plan

**Ground Floor** 

Produced by DIAKRIT