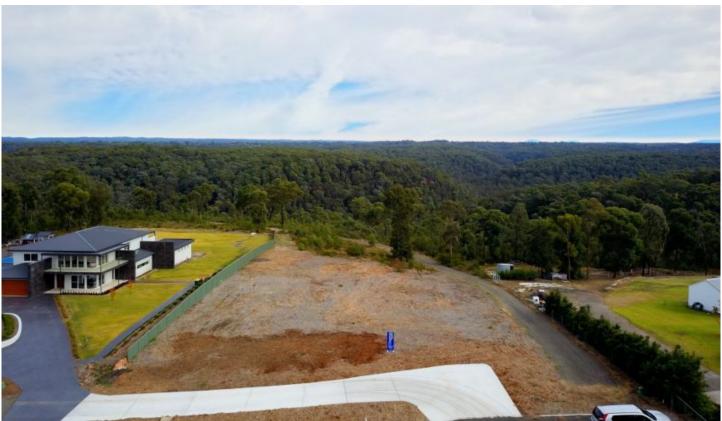

## 3 Fogg Place Yellow Rock NSW

Positioned at the end of Purvines Road in a whisper quiet & sunny pocket of one of the Blue Mountains most prestigious locales- this mostly level & extremely useable 5,359m2 block of vacant land holds truly endless "Dream Home" potential with a manageable BAL rating, peaceful setting and fabulous views to the rear.

Opportunities like this one rarely present themselves:

- ? 42m frontage
- ? Clear & level BAL 29 building pocket
- ? Power & water on site
- ? Fenced down both sides
- ? Blue Ribbon acreages surround
- ? Backs bush gully with fantastic views
- ? Newly subdivided, registration expected in a matter of