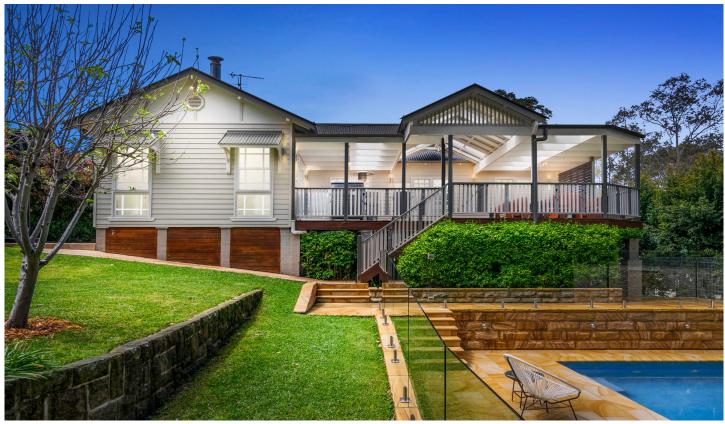

## 21 Mann Street Glenbrook NSW

LOCATION - Set in the 'bulls eye'/ heart of the village. Walk to shops, rail, schools, restaurants, cafes, park, ovals, cinema, bus and bush walks. Dual street frontage offers potential for further garages, studio or secondary dwelling (STCA).

STYLE - Federation style architecture oozing character & charm. Immaculately presented both internally & externally, the quality workmanship evident throughout.

LAYOUT - 2 living rooms, attic room, 5 bedrooms (with with built-ins), master with ensuite and walk-in robe, 2.5 bathrooms overall, including claw foot bath. Enormous entertainment deck from which commanding views are afforded over the large terraced rear yard, swimming pool & sandstone paved surrounds.

FEATURES - Cottage style open plan kitchen, gas cooking,

For full version visit the website

5 🗀 2 📛 3 🖨

Type : House Price : \$ 1,550,000 Land Size : 1000 sqm

**View**: https://www.chapmanrealestate.com.au/sale