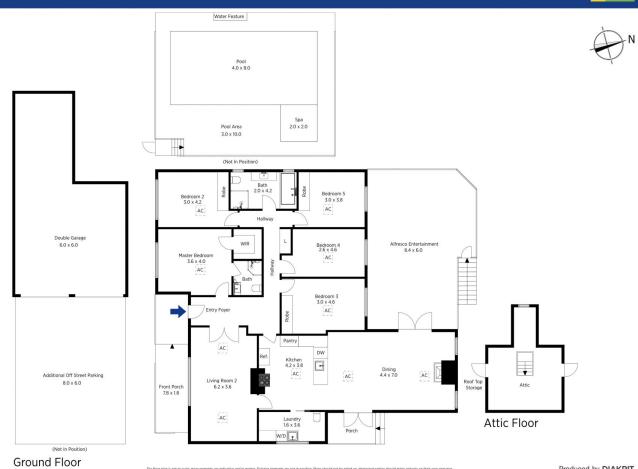

## 21 Mann Street Glenbrook NSW

LOCATION - Set in the 'bulls eye'/ heart of the village. Walk to shops, rail, schools, restaurants, cafes, park, ovals, cinema, bus and bush walks. Dual street frontage offers potential for further garages, studio or secondary dwelling (STCA).

STYLE - Federation style architecture oozing character & charm. Immaculately presented both internally & externally, the quality workmanship evident throughout.

LAYOUT - 2 living rooms, attic room, 5 bedrooms (with with built-ins), master with ensuite and walk-in robe, 2.5 bathrooms overall, including claw foot bath. Enormous entertainment deck from which commanding views are afforded over the large terraced rear yard, swimming pool & sandstone paved surrounds.

FEATURES - Cottage style open plan kitchen, gas cooking,

For full version visit the website

5 🗀 2 📛 3 🖨

Type : House Price : \$ 1,550,000 Land Size : 1000 sqm

**View**: https://www.chapmanrealestate.com.au/sale

/nsw/blue-mountains-surrounds/glenbrook/r

esidential/house/7161078

Milton Player 02 4739 4311

**Ground Floor** 

Produced by **DIAKRIT** 