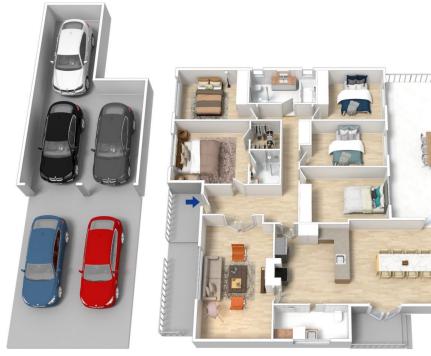

## 21 Mann Street Glenbrook NSW

LOCATION - Set in the 'bulls eye'/ heart of the village. Walk to shops, rail, schools, restaurants, cafes, park, ovals, cinema, bus and bush walks. Dual street frontage offers potential for further garages, studio or secondary dwelling (STCA).

STYLE - Federation style architecture oozing character & charm. Immaculately presented both internally & externally, the quality workmanship evident throughout.

LAYOUT - 2 living rooms, attic room, 5 bedrooms (with with built-ins), master with ensuite and walk-in robe, 2.5 bathrooms overall, including claw foot bath. Enormous entertainment deck from which commanding views are afforded over the large terraced rear yard, swimming pool & sandstone paved surrounds.

FEATURES - Cottage style open plan kitchen, gas cooking,

For full version visit the website

5 🗀 2 📛 3 🖨

Type : House Price : \$ 1,550,000 Land Size : 1000 sqm

**View**: https://www.chapmanrealestate.com.au/sale