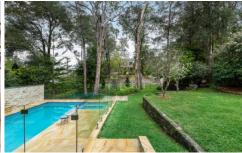

STYLE - Federation style architecture oozing character & charm. Immaculately presented both internally & externally, the quality workmanship evident throughout.

LAYOUT - 2 living rooms, attic room, 5 bedrooms (with with built-ins), master with ensuite and walk-in robe, 2.5 bathrooms overall, including claw foot bath. Enormous entertainment deck from which commanding views are afforded over the large terraced rear yard, swimming pool & sandstone paved surrounds.