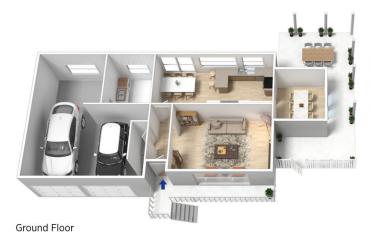

## 10 Vista Parade Mount Riverview NSW

LOCATION - Proudly presented on the high side of the street with views across the plains. 1.6km (approx) to local public school and shops, and within a few hundred metres of walking tracks. School bus for both public and high schools passes front door.

STYLE - Immaculately cared for Brick and Tile Tri-level home.

LAYOUT - Formal living, formal dining, family room, 5 bedrooms with built in robes, master with en-suite and walk-in robe, guest room with en-suite access. Double garage, workshop area and covered alfresco.

FEATURES - Fabulous family home with ducted air-conditioning, floating floors, new carpet and paint, all in pristine condition. Induction cook-top, wall oven, dishwasher and plenty of storage. Lovely rear yard perfect

## 10 Vista Parade, Mount Riverview

The floor plan is not to scale; measurements are indicative and in metres. Exterior elements are not in position. Plans should not be relied on. Interested parties should make and rely on their own enquiries.