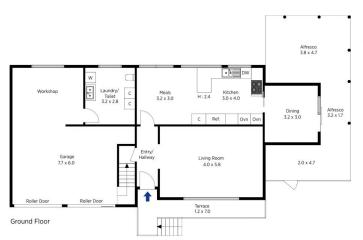

## 10 Vista Parade Mount Riverview NSW

LOCATION - Proudly presented on the high side of the street with views across the plains. 1.6km (approx) to local public school and shops, and within a few hundred metres of walking tracks. School bus for both public and high schools passes front door.

STYLE - Immaculately cared for Brick and Tile Tri-level home.

LAYOUT - Formal living, formal dining, family room, 5 bedrooms with built in robes, master with en-suite and walk-in robe, guest room with en-suite access. Double garage, workshop area and covered alfresco.

FEATURES - Fabulous family home with ducted air-conditioning, floating floors, new carpet and paint, all in pristine condition. Induction cook-top, wall oven, dishwasher and plenty of storage. Lovely rear yard perfect

## 10 Vista Parade, Mount Riverview

The floor plan is not to scale; measurements are indicative and in metres. Exterior elements are not in position. Plans should not be relied on. Interested parties should make and rely on their own enquiries.