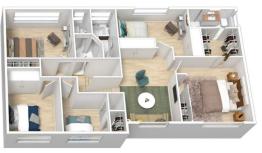

STYLE - Immaculately cared for Brick and Tile Tri-level home.

LAYOUT - Formal living, formal dining, family room, 5 bedrooms with built in robes, master with en-suite and walk-in robe, guest room with en-suite access. Double garage, workshop area and covered alfresco.

First Floor

The floor plan is not to scale; measurements are indicative and in metres. All features included in this ID plan are for inspiration purposes only. This is not an exact registics of the property or the position of exterior elements. Plans should not be relied on. Interested parties should make and rely on their own enquiries