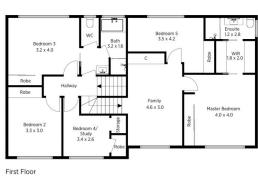

STYLE - Immaculately cared for Brick and Tile Tri-level home.

LAYOUT - Formal living, formal dining, family room, 5 bedrooms with built in robes, master with en-suite and walk-in robe, guest room with en-suite access. Double garage, workshop area and covered alfresco.

First Floor

The floor plan is not to scale; measurements are indicative and in metres. All features included in this ID plan are for inspiration purposes only. This is not an exact registics of the property or the position of exterior elements. Plans should not be relied on. Interested parties should make and rely on their own enquiries