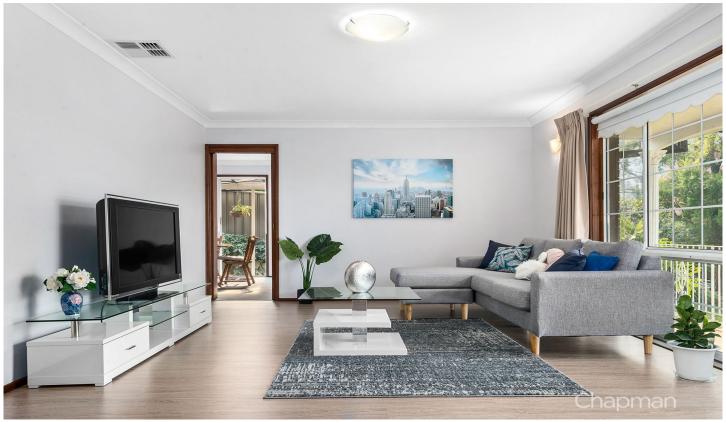

STYLE - Immaculately cared for Brick and Tile Tri-level home.

LAYOUT - Formal living, formal dining, family room, 5 bedrooms with built in robes, master with en-suite and walk-in robe, guest room with en-suite access. Double garage, workshop area and covered alfresco.

FEATURES - Fabulous family home with ducted air-conditioning, floating floors, new carpet and paint, all in pristine condition. Induction cook-top, wall oven, dishwasher and plenty of storage. Lovely rear yard perfect