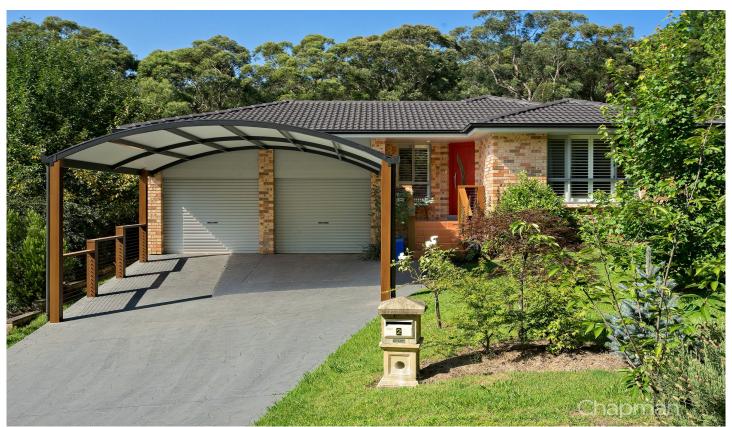

## 2 Lyons Place Hazelbrook NSW

LOCATION - Peaceful, Blue Ribbon street, surrounded by young homes, just 1.9km to train and 550m to bus, close to parks, schools, and shops.

STYLE - Single level home of brick and tile construction, set on a 706m2 (approx.) block.

LAYOUT - Living area open to formal dining, separate media/study, family room, 4 bedrooms, ensuite and walk-in to man, large main bathroom, internal laundry.

FEATURES - Newly renovated kitchen with lots of storage, 40mm Caesarstone bench top, stainless steel appliances, dishwasher, island bench with breakfast bar, ducted gas heating, 4 air-conditioners (3 being reverse cycle), tiled and carpet flooring, plantation shutters, neutral colours and natural light throughout, large outdoor under covered area overlooking the fully fenced grassy backyard and