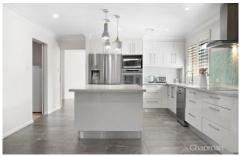

LAYOUT - Living area open to formal dining, separate media/study, family room, 4 bedrooms, ensuite and walk-in to man, large main bathroom, internal laundry.

FEATURES - Newly renovated kitchen with lots of storage, 40mm Caesarstone bench top, stainless steel appliances, dishwasher, island bench with breakfast bar, ducted gas heating, 4 air-conditioners (3 being reverse cycle), tiled and carpet flooring, plantation shutters, neutral colours and natural light throughout, large outdoor under covered area overlooking the fully fenced grassy backyard and