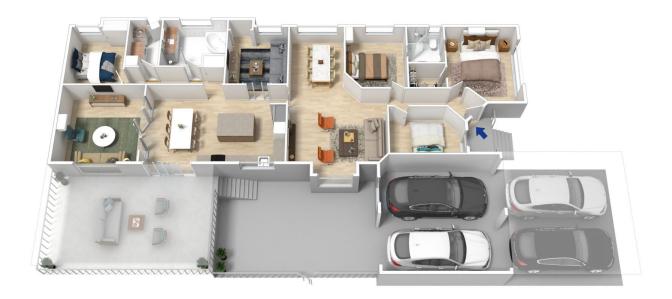

## 2 Lyons Place Hazelbrook NSW

LOCATION - Peaceful, Blue Ribbon street, surrounded by young homes, just 1.9km to train and 550m to bus, close to parks, schools, and shops.

STYLE - Single level home of brick and tile construction, set on a 706m2 (approx.) block.

LAYOUT - Living area open to formal dining, separate media/study, family room, 4 bedrooms, ensuite and walk-in to man, large main bathroom, internal laundry.

FEATURES - Newly renovated kitchen with lots of storage, 40mm Caesarstone bench top, stainless steel appliances, dishwasher, island bench with breakfast bar, ducted gas heating, 4 air-conditioners (3 being reverse cycle), tiled and carpet flooring, plantation shutters, neutral colours and natural light throughout, large outdoor under covered area overlooking the fully fenced grassy backyard and