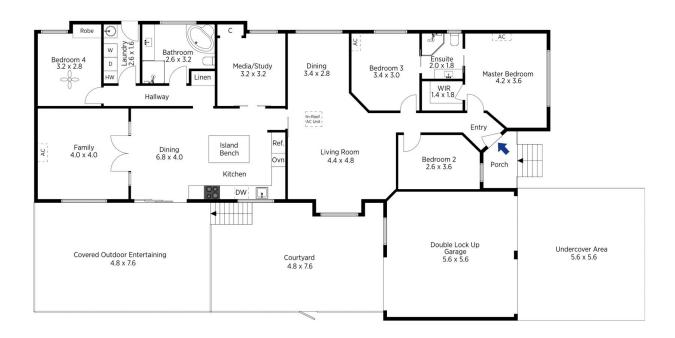

## 2 Lyons Place Hazelbrook NSW

LOCATION - Peaceful, Blue Ribbon street, surrounded by young homes, just 1.9km to train and 550m to bus, close to parks, schools, and shops.

STYLE - Single level home of brick and tile construction, set on a 706m2 (approx.) block.

LAYOUT - Living area open to formal dining, separate media/study, family room, 4 bedrooms, ensuite and walk-in to man, large main bathroom, internal laundry.

FEATURES - Newly renovated kitchen with lots of storage, 40mm Caesarstone bench top, stainless steel appliances, dishwasher, island bench with breakfast bar, ducted gas heating, 4 air-conditioners (3 being reverse cycle), tiled and carpet flooring, plantation shutters, neutral colours and natural light throughout, large outdoor under covered area overlooking the fully fenced grassy backyard and

## 2 Lyons Place, Hazelbrook

he floor plan is not to scale; measurements are indicative and in metres. Exterior elements are not in position. Plans should not be relied on. Interested parties should make and rely on their own enquiries