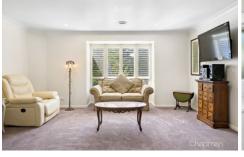

LAYOUT - Living area open to formal dining, separate media/study, family room, 4 bedrooms, ensuite and walk-in to man, large main bathroom, internal laundry.

FEATURES - Newly renovated kitchen with lots of storage, 40mm Caesarstone bench top, stainless steel appliances, dishwasher, island bench with breakfast bar, ducted gas heating, 4 air-conditioners (3 being reverse cycle), tiled and carpet flooring, plantation shutters, neutral colours and natural light throughout, large outdoor under covered area overlooking the fully fenced grassy backyard and