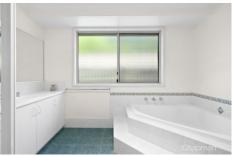

LAYOUT - Living area open to formal dining, separate media/study, family room, 4 bedrooms, ensuite and walk-in to man, large main bathroom, internal laundry.

FEATURES - Newly renovated kitchen with lots of storage, 40mm Caesarstone bench top, stainless steel appliances, dishwasher, island bench with breakfast bar, ducted gas heating, 4 air-conditioners (3 being reverse cycle), tiled and carpet flooring, plantation shutters, neutral colours and natural light throughout, large outdoor under covered area overlooking the fully fenced grassy backyard and