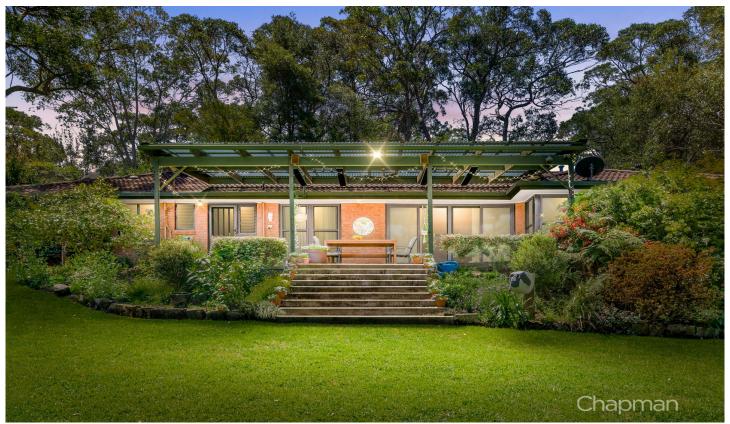

## 89 Paterson Road Springwood NSW

LOCATION - Privately positioned down a driveway on highly popular Springwood street, this large family home with granny flat and bush views is set on a generous 1720 m2 block, within 3.5km to village, cafes, shops & train, 1km from local school & bus stop.

STYLE - Single level brick home with tile roof and separate cottage style granny flat with colourbond roof.

LAYOUT - House: 2 separate living spaces, large open central kitchen with butlers pantry, 4 bedrooms, main with ensuite & walk in robe, 3 further good size bedrooms (2 with built ins), generous main bathroom & separate toilet, large internal laundry with external access. Granny Flat: Large open living/dining/kitchenette (gas cooking), with separate bedroom & ensuite.

FEATURES - Contemporary kitchen with tile splashback &

For full version visit the website

5 🗀 3 🔓 2 🖨

Type : House Price : \$ 880,000 Land Size : 1720 sqm

View : https://www.chapmanrealestate.com.au/sale

/nsw/hawkesbury/springwood/residential/ho