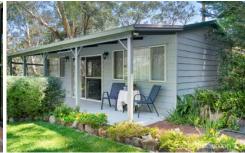

STYLE - Single level brick home with tile roof and separate cottage style granny flat with colourbond roof.

LAYOUT - House: 2 separate living spaces, large open central kitchen with butlers pantry, 4 bedrooms, main with ensuite & walk in robe, 3 further good size bedrooms (2 with built ins), generous main bathroom & separate toilet, large internal laundry with external access. Granny Flat: Large open living/dining/kitchenette (gas cooking), with separate bedroom & ensuite.

use/7161073

Helen Harris 02 4751 8266

Jonathan Crisp 02 4751 8266

**Granny Flat** 

The floor plan is not to scale; measurements are indicative and in metres. All features included in this ID plan are for inspiration purposes only. This is not an exact replica of the property or the position of exterior elements. Plans should not be relief on. Interested parties should make and rely on their own enquire

## 89 Paterson Road, Springwood

Granny Flat

The floor plan is not to scale; measurements are indicative and in metres. Exterior elements are not in position. Plans should not be relied on. Interested parties should make and rely on their own enquiries.