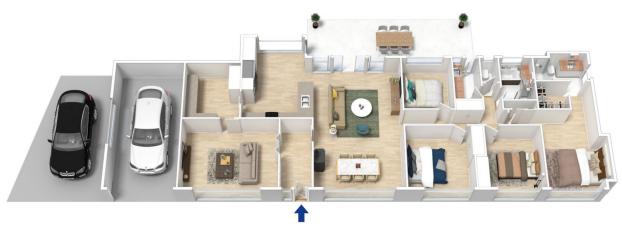

STYLE - Single level brick home with tile roof and separate cottage style granny flat with colourbond roof.

LAYOUT - House: 2 separate living spaces, large open central kitchen with butlers pantry, 4 bedrooms, main with ensuite & walk in robe, 3 further good size bedrooms (2 with built ins), generous main bathroom & separate toilet, large internal laundry with external access. Granny Flat: Large open living/dining/kitchenette (gas cooking), with separate bedroom & ensuite.

FEATURES - Contemporary kitchen with tile splashback &

For full version visit the website

5 🗀 3 🔓 2 🖨

Type : House Price : \$ 880,000 Land Size : 1720 sqm

View : https://www.chapmanrealestate.com.au/sale

/nsw/hawkesbury/springwood/residential/ho