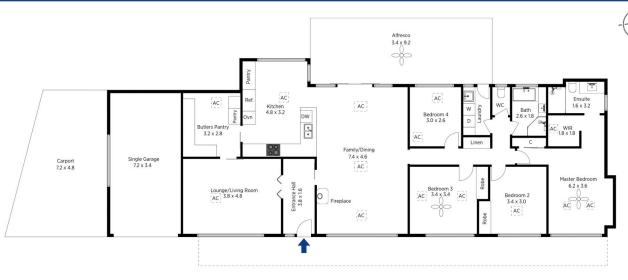

STYLE - Single level brick home with tile roof and separate cottage style granny flat with colourbond roof.

LAYOUT - House: 2 separate living spaces, large open central kitchen with butlers pantry, 4 bedrooms, main with ensuite & walk in robe, 3 further good size bedrooms (2 with built ins), generous main bathroom & separate toilet, large internal laundry with external access. Granny Flat: Large open living/dining/kitchenette (gas cooking), with separate bedroom & ensuite.

FEATURES - Contemporary kitchen with tile splashback &

For full version visit the website

5 🗀 3 🔓 2 🖨

Type : House Price : \$ 880,000 Land Size : 1720 sqm

View : https://www.chapmanrealestate.com.au/sale

/nsw/hawkesbury/springwood/residential/ho