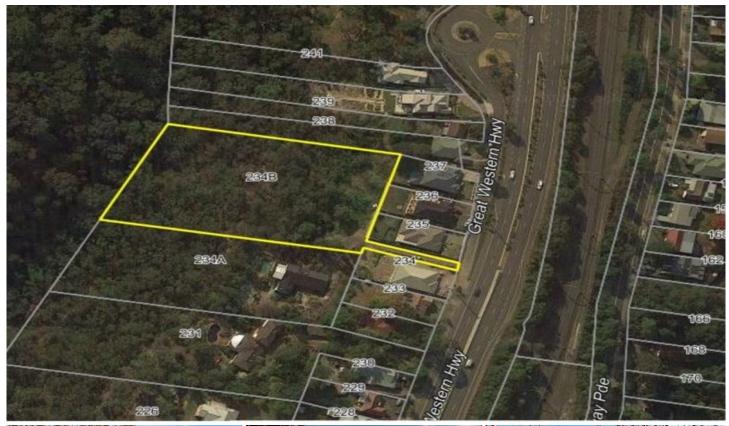

## 234B Great Western Highway Warrimoo NSW

LOCATION: Backing to a beautiful bush back drop, yet only 900 metres to local rail services. Convenient to supermarkets, services and boutique shops, but offering a private and quiet location.

FEATURES: Battle-axe block offers a generous building lot, accessed by a service road and an existing shared driveway. DA approval and plans all done, ready to start building your dream home overlooking the beautiful bush back drop.

Type : Land Price : \$ 655,000 Land Size : 7084 sqm

**View**: https://www.chapmanrealestate.com.au/sale

/nsw/hawkesbury/warrimoo/residential/land/

7161070

Hayley Clifton 02 4782 5045