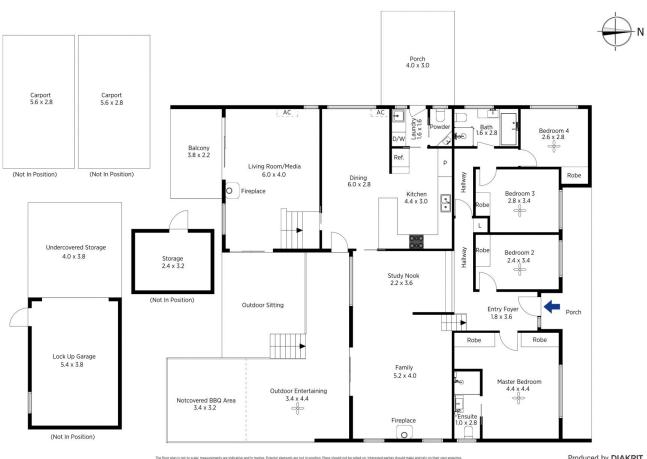

LAYOUT - 2 generous & separate living rooms, 4 bedrooms all with built ins, main has ensuite, additional sitting or study, central kitchen & living rooms flow to useable yard, 2 carports and 1 garage.

FEATURES - Rural type living, reverse cycle AC, gas fire place, slow combustion fire, home theatre, modern styling throughout, cathedral ceilings, timber floors, great space for vehicles/caravans etc, large grassy areas backing bushland.

Jonathan Crisp 02 4751 8266

Mark Poole 02 4751 8266

41 Heather Glen Road, Yellow Rock

Produced by DIAKRIT

41 Heather Glen Road, Yellow Rock

Produced by DIAKRIT