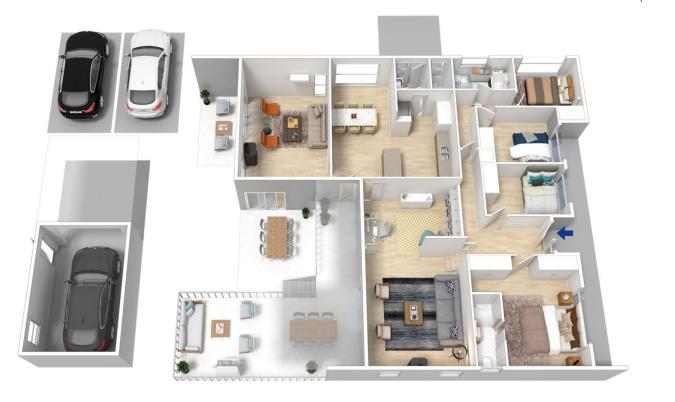

LAYOUT - 2 generous & separate living rooms, 4 bedrooms all with built ins, main has ensuite, additional sitting or study, central kitchen & living rooms flow to useable yard, 2 carports and 1 garage.

FEATURES - Rural type living, reverse cycle AC, gas fire place, slow combustion fire, home theatre, modern styling throughout, cathedral ceilings, timber floors, great space for vehicles/caravans etc, large grassy areas backing bushland.

Jonathan Crisp 02 4751 8266

Mark Poole 02 4751 8266

41 Heather Glen Road, Yellow Rock

Produced by DIAKRIT

41 Heather Glen Road, Yellow Rock

Produced by DIAKRIT