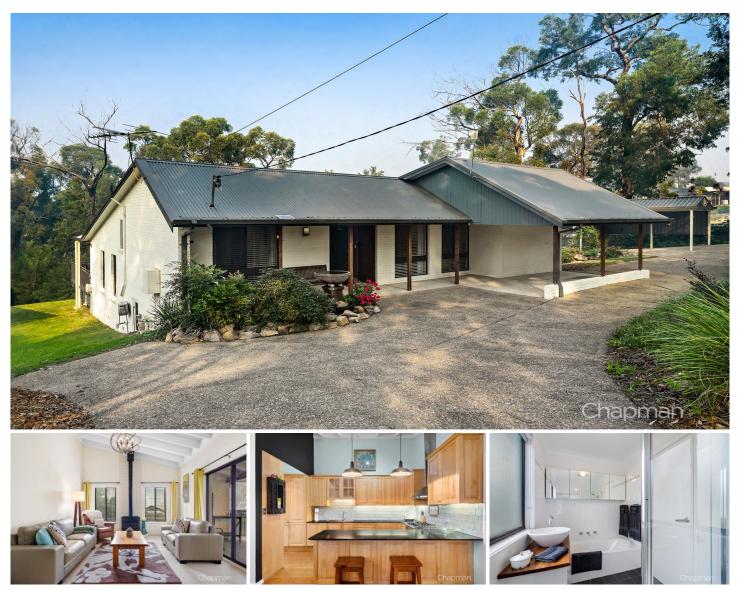

## 41 Heather Glen Road Yellow Rock NSW

LOCATION - Whisper quiet cul de sac, most homes set on large blocks, easy access to bus & schools.

STYLE - Split level, brick & colourbond, positioned privately on almost 1/2 acre (1925m2).

LAYOUT - 2 generous & separate living rooms, 4 bedrooms all with built ins, main has ensuite, additional sitting or study, central kitchen & living rooms flow to useable yard, 2 carports and 1 garage.

FEATURES - Rural type living, reverse cycle AC, gas fire place, slow combustion fire, home theatre, modern styling throughout, cathedral ceilings, timber floors, great space for vehicles/caravans etc, large grassy areas backing bushland.