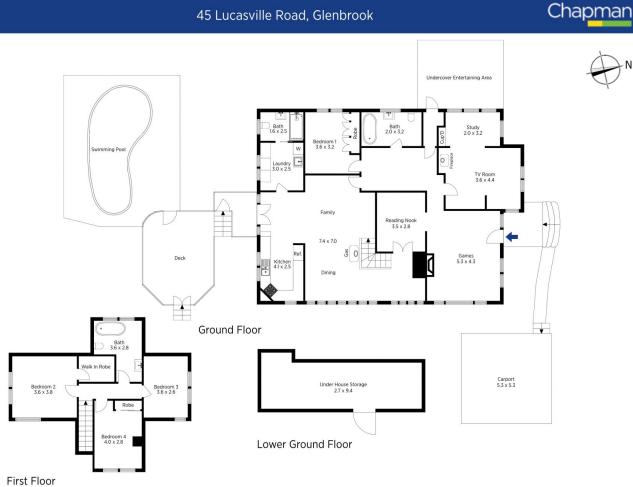

LAYOUT - 2 living rooms, 5 bedrooms, study nook, dining area and 3 bathrooms including brand new hotel style main.

For full version visit the website

## 45 Lucasville Road, Glenbrook

Chapman