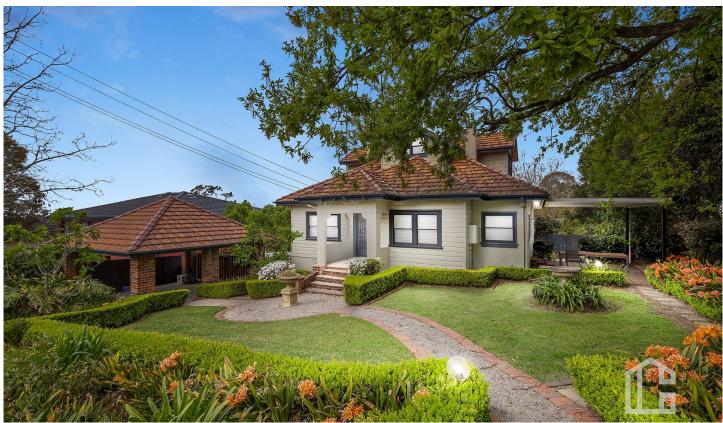

## 45 Lucasville Road Glenbrook NSW

LOCATION - Magical Upper East Side village location set on one of the most exclusive, sought-after and tightly held streets in the mountains. Approximately 1km to village centre, shops, restaurants, cafes, oval, playgrounds, cinema, school, rail, and bus.

STYLE - Exuding stunning architecture and timeless elegance worthy of a designer magazine. Two storey Weatherboard character home with art deco detailing, mesmerizing easterly views to the city and resort style grandeur.

LAYOUT - 2 living rooms, 5 bedrooms, study nook, dining area and 3 bathrooms including brand new hotel style main.

For full version visit the website