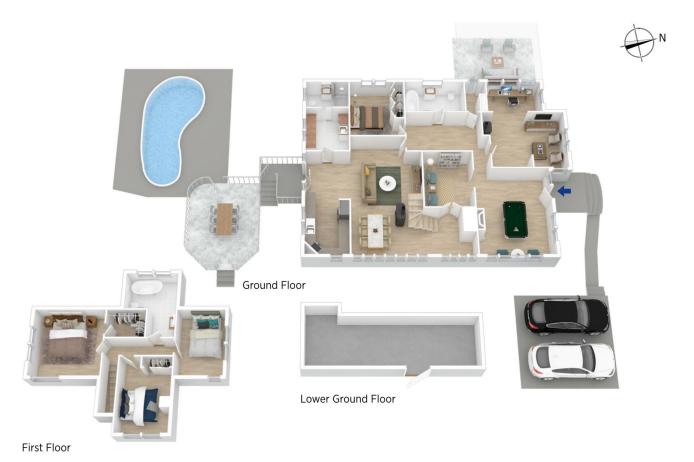

LAYOUT - 2 living rooms, 5 bedrooms, study nook, dining area and 3 bathrooms including brand new hotel style main.

For full version visit the website