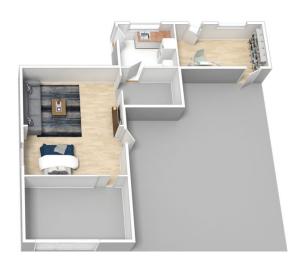

STYLE - Two storey brick home with tile roof on a 695m2 block (approx.) with superbly landscaped gardens and a bush outlook.

LAYOUT - Two living areas, immaculately renovated large open plan living/dining and downstairs a huge converted garage ideal for rumpus or guest accommodation (currently set up as 4th bedroom with sitting room), 3 bedrooms (all with BIRs and carpet), generous main bathroom with spa bath, modern laundry with second toilet and separate office space.

FEATURES - Contemporary kitchen with stone benches,

For full version visit the website

## 3 📭 1 🖳

Type : House Price : \$ 690,000 Land Size : 695.6 sqm

View : https://www.chapmanrealestate.com.au/sale

/nsw/hawkesbury/winmalee/residential/hous

e/7161062

Helen Harris 02 4751 8266

The floor plan is not to scalir, measurements are indicative and in metres. All features included in this 3D plan are for inspiration purposes only. This is not an exact replica of the property or the position of exterior elements. Plans should not be relied on interested parties should make and rely on their own organises.

Produced by DIAKRIT
Chapman