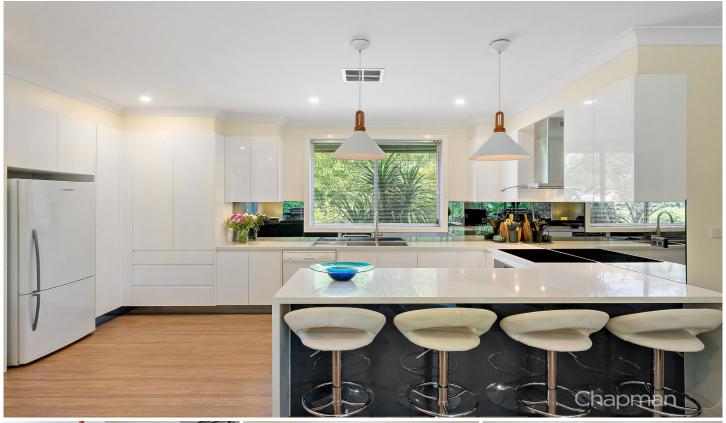

FEATURES - Contemporary kitchen with stone benches,

For full version visit the website