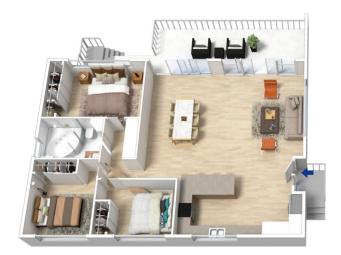

STYLE - Two storey brick home with tile roof on a 695m2 block (approx.) with superbly landscaped gardens and a bush outlook.

LAYOUT - Two living areas, immaculately renovated large open plan living/dining and downstairs a huge converted garage ideal for rumpus or guest accommodation (currently set up as 4th bedroom with sitting room), 3 bedrooms (all with BIRs and carpet), generous main bathroom with spa bath, modern laundry with second toilet and separate office space.

FEATURES - Contemporary kitchen with stone benches,

For full version visit the website

## 3 📭 1 🖳

Type : House Price : \$ 690,000 Land Size : 695.6 sqm

View : https://www.chapmanrealestate.com.au/sale

/nsw/hawkesbury/winmalee/residential/hous

e/7161062

Helen Harris 02 4751 8266

The floor plan is not to scalir, measurements are indicative and in metres. All features included in this 3D plan are for inspiration purposes only. This is not an exact replica of the property or the position of exterior elements. Plans should not be relied on interested parties should make and rely on their own organises.

Produced by DIAKRIT
Chapman