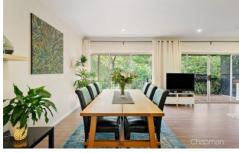

STYLE - Two storey brick home with tile roof on a 695m2 block (approx.) with superbly landscaped gardens and a bush outlook.

LAYOUT - Two living areas, immaculately renovated large open plan living/dining and downstairs a huge converted garage ideal for rumpus or guest accommodation (currently set up as 4th bedroom with sitting room), 3 bedrooms (all with BIRs and carpet), generous main bathroom with spa bath, modern laundry with second toilet and separate office space.