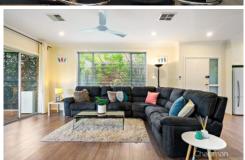

STYLE - Two storey brick home with tile roof on a 695m2 block (approx.) with superbly landscaped gardens and a bush outlook.

LAYOUT - Two living areas, immaculately renovated large open plan living/dining and downstairs a huge converted garage ideal for rumpus or guest accommodation (currently set up as 4th bedroom with sitting room), 3 bedrooms (all with BIRs and carpet), generous main bathroom with spa bath, modern laundry with second toilet and separate office space.