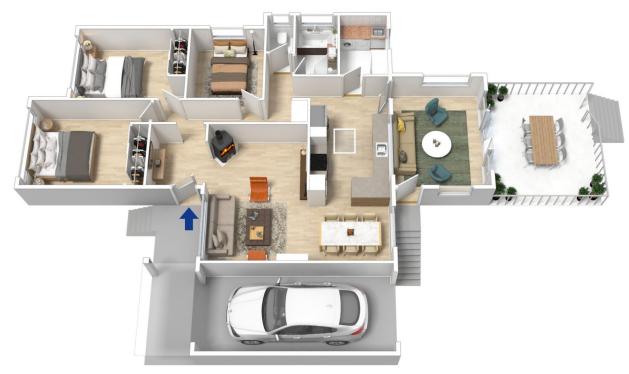

## 12 Valley Road Hazelbrook NSW

LOCATION - Large, landscaped block on a quiet road. Situated only 1.1km from Hazelbrook train station, a short 4 minute drive from the local shops and in close proximity to the local primary school.

STYLE - Single level brick and tile residence with a beautifully renovated interior.

LAYOUT - Free flowing living area with a bonus family room complementing a renovated kitchen. Three good sized bedrooms, renovated family bathroom and internal laundry.

FEATURES - Stylish interior with slow combustion stove, reverse cycle split system air-conditioning, Caesar stone

For full version visit the website

## 12 Valley Road, Hazelbrook

The floor plan is not to scale, measurements are indicable and in metres. All Relatures included in this ID plan are for improprise only. This is not an exact region of the property or the processor of extended exemption. Plans should not be relied on interested parties should make and rely on their own enquiries.