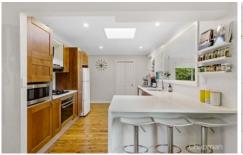

STYLE - Single level brick and tile residence with a beautifully renovated interior.

LAYOUT - Free flowing living area with a bonus family room complementing a renovated kitchen. Three good sized bedrooms, renovated family bathroom and internal laundry.

FEATURES - Stylish interior with slow combustion stove, reverse cycle split system air-conditioning, Caesar stone

For full version visit the website