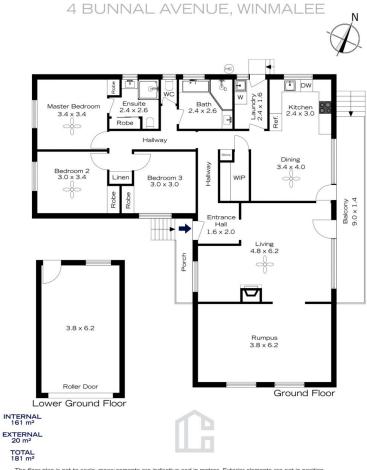

STYLE - High set home of brick construction with tile roof, garage underneath with internal home all on a single level.

LAYOUT - Generous living spaces including main lounge and separate rumpus plus spacious dining room open to kitchen, three bedrooms all with built in wardrobes, great size family bathroom with separate toilet and ensuite bathroom to main bed.

Mark Poole 02 4751 8266

The floor plan is not to scale; measurements are indicative and in metres. Exterior elements are not in position. Plans should not be relied on. Interested parties should make and rely on their own enquiries.