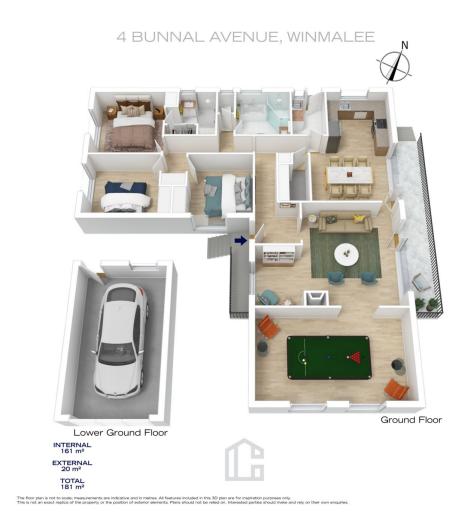

STYLE - High set home of brick construction with tile roof, garage underneath with internal home all on a single level.

LAYOUT - Generous living spaces including main lounge and separate rumpus plus spacious dining room open to kitchen, three bedrooms all with built in wardrobes, great size family bathroom with separate toilet and ensuite bathroom to main bed.

Mark Poole 02 4751 8266

The floor plan is not to scale; measurements are indicative and in metres. Exterior elements are not in position. Plans should not be relied on. Interested parties should make and rely on their own enquiries.