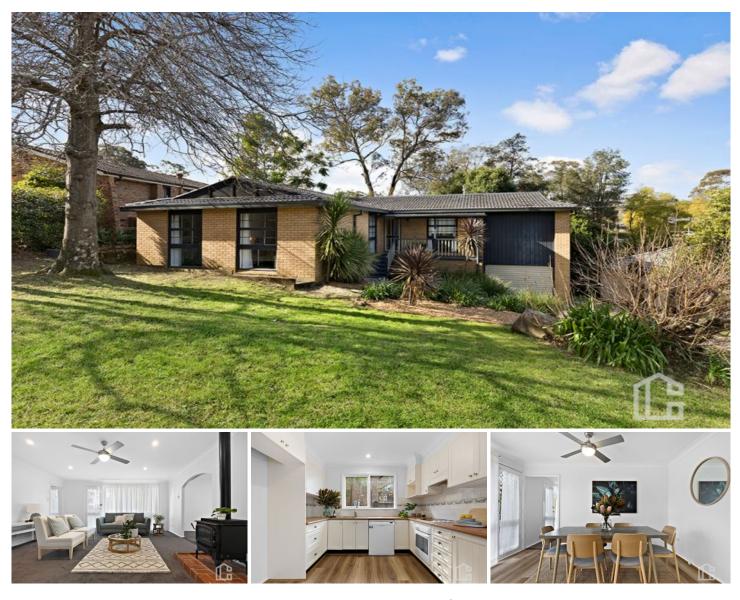

## 4 Bunnal Avenue Winmalee NSW

LOCATION - Conveniently located in a family friendly pocket of Winmalee, just 330m stroll to local shops and bus (via laneway access), within 1.5km of Summerhayes Park and Winmalee Shopping Village and within 1km of local schools.

STYLE - High set home of brick construction with tile roof, garage underneath with internal home all on a single level.

LAYOUT - Generous living spaces including main lounge and separate rumpus plus spacious dining room open to kitchen, three bedrooms all with built in wardrobes, great size family bathroom with separate toilet and ensuite bathroom to main bed.

FEATURES - Open plan kitchen with dishwasher and huge walk in panrty, open to dining room and overlooking the rear yard, LED downlights, gas fireplace, multiple ceiling