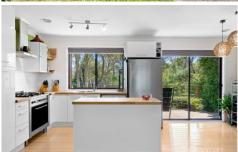

STYLE - An immaculate, contemporary style brick home, with timber floor throughout the kitchen area and large windows capturing the natural light. Newly renovated kitchen and bathroom.

LAYOUT - The home consists of three bedrooms, the master is complete with a built in wardrobe. Entertaining deck off kitchen and veranda off the lounge room.