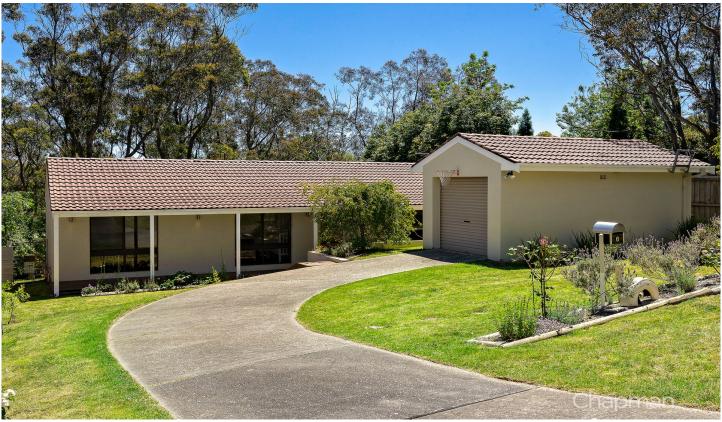

## 6 Roosevelt Street Leura NSW

LOCATION - Positioned in a peaceful, private street. Approx. 999m2 of usable land, located on the high side complete filtered bush views. Just a short 3 minutes drive to local shops and boutiques in Leura Mall. Leura Public School is an approx. 16 minutes walk via Victory lane.

STYLE - An immaculate, contemporary style brick home, with timber floor throughout the kitchen area and large windows capturing the natural light. Newly renovated kitchen and bathroom.

LAYOUT - The home consists of three bedrooms, the master is complete with a built in wardrobe. Entertaining deck off kitchen and veranda off the lounge room.