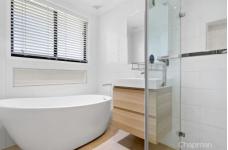

STYLE - An immaculate, contemporary style brick home, with timber floor throughout the kitchen area and large windows capturing the natural light. Newly renovated kitchen and bathroom.

LAYOUT - The home consists of three bedrooms, the master is complete with a built in wardrobe. Entertaining deck off kitchen and veranda off the lounge room.