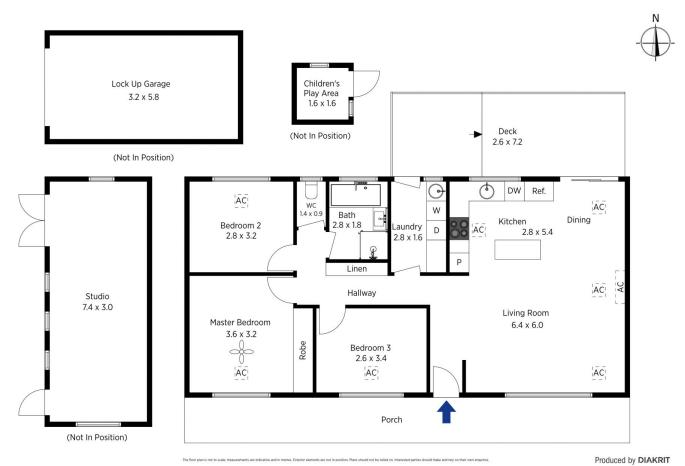

## 6 Roosevelt Street Leura NSW

LOCATION - Positioned in a peaceful, private street. Approx. 999m2 of usable land, located on the high side complete filtered bush views. Just a short 3 minutes drive to local shops and boutiques in Leura Mall. Leura Public School is an approx. 16 minutes walk via Victory lane.

STYLE - An immaculate, contemporary style brick home, with timber floor throughout the kitchen area and large windows capturing the natural light. Newly renovated kitchen and bathroom.

LAYOUT - The home consists of three bedrooms, the master is complete with a built in wardrobe. Entertaining deck off kitchen and veranda off the lounge room.

The floor plan is not to scale; measurements are indicative and in metres. All features included in this 3D plan are for inspiration purposes only. This is not an exact replica of the property or the position of exterior elements. Plans should not be relied on. Interested parties should make and rely on their own enga

Produced by **DIAKRIT** 