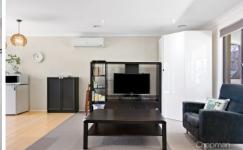

STYLE - An immaculate, contemporary style brick home, with timber floor throughout the kitchen area and large windows capturing the natural light. Newly renovated kitchen and bathroom.

LAYOUT - The home consists of three bedrooms, the master is complete with a built in wardrobe. Entertaining deck off kitchen and veranda off the lounge room.