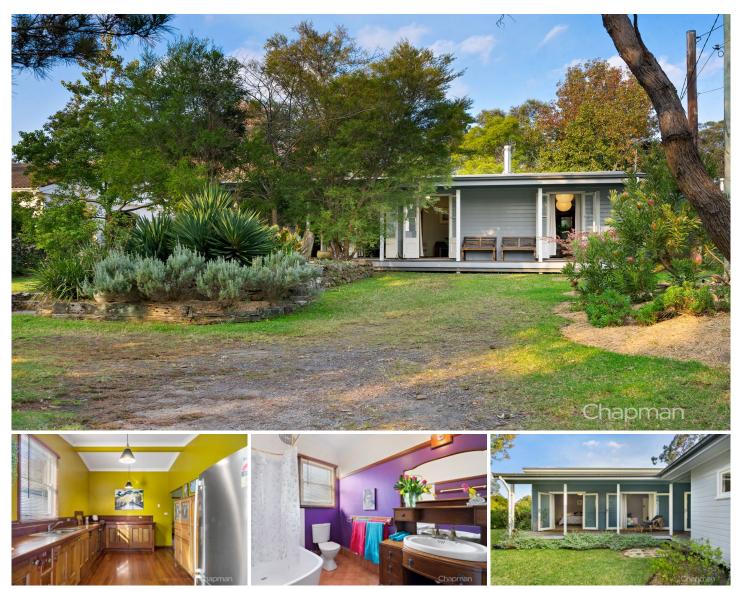

## 56 Bedford Road Woodford NSW

LOCATION - Nestled on a large and peaceful 1965m2 block, just a 10 minute walk to the bus stop and train station.

STYLE - Classic Mountains cottage with French doors opening onto long verandas, set centrally amongst a well established, low maintenance garden.

LAYOUT - Simple design incorporating two separate living spaces, kitchen, family bathroom with a separate shower and toilet in the shared laundry space.

FEATURES - Good sized galley kitchen with solid timber cabinetry and stainless steel appliances. Three generous sized bedrooms, all with French doors leading out to the