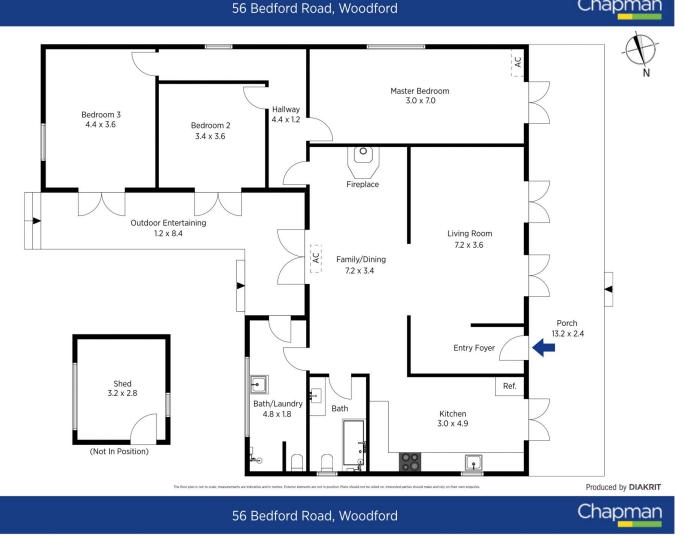

LAYOUT - Simple design incorporating two separate living spaces, kitchen, family bathroom with a separate shower and toilet in the shared laundry space.

FEATURES - Good sized galley kitchen with solid timber cabinetry and stainless steel appliances. Three generous sized bedrooms, all with French doors leading out to the